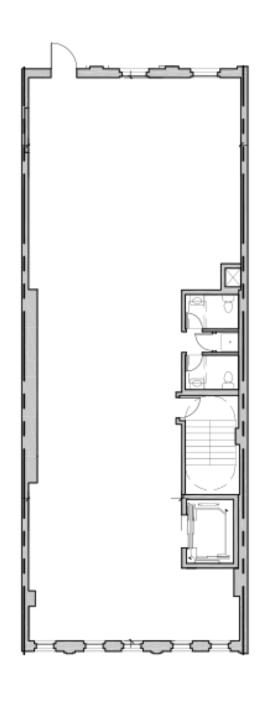

#### PROPOSED FLOOR PLANS

← NEWBURY STREET → →

± 2,757 SF BASEMENT NEWBURY STREET

± 2,850 SF STREET LEVEL

#### PROPOSED FLOOR PLANS

← NEWBURY STREET → ± 2850 SF

2<sup>ND</sup> FLOOR

NEWBURY STREET

± 1300 SF

3<sup>RD</sup> FLOOR Private roof deck (1500 SF)