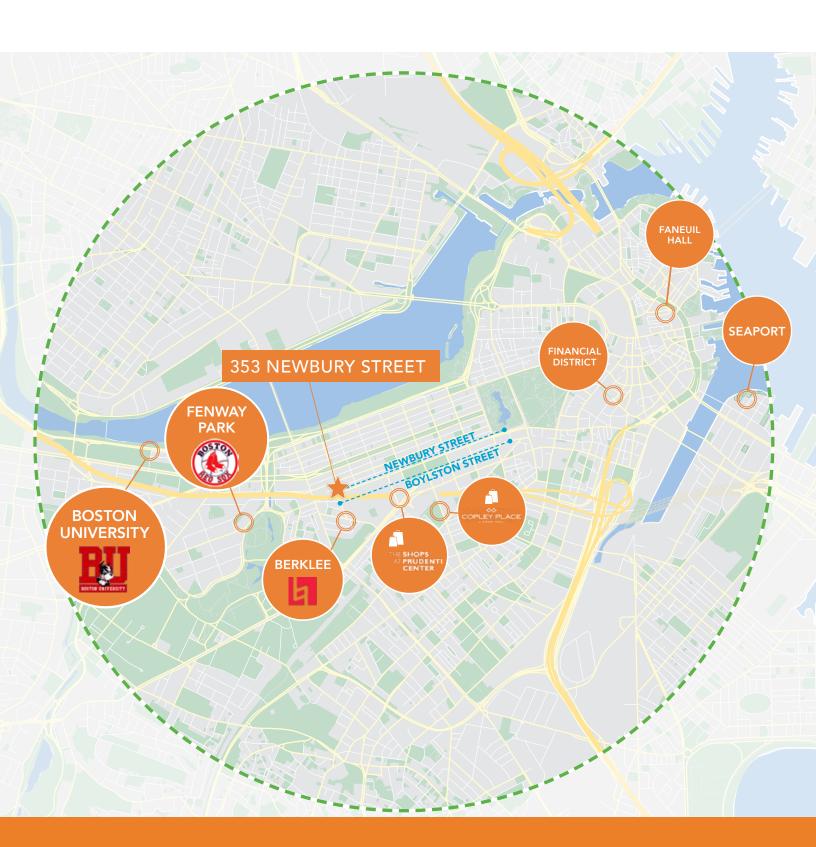

### **353 NEWBURY STREET**

A CENTRAL LOCATION TO BOSTON'S MAJOR UNIVERSITY, ENTERTAINMENT AND EMPLOYMENT CENTERS