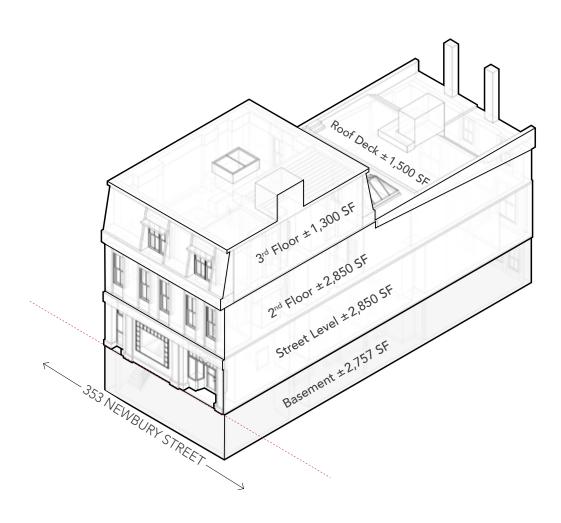

### PROPERTY SPECIFICATIONS

PROPERTY ADDRESS 353 Newbury Street, Boston, MA 02115

FRONTAGE 32'

Three Floors plus Lower Level and Roof Deck

CEILING HIGHT 13'

DELIVERY DATE July 1, 2019

### **EXISTING FLOOR PLANS**

± 2850 SF 2<sup>ND</sup> FLOOR

± 1300 SF 3<sup>RD</sup> FLOOR PRIVATE ROOF DECK (1500 SF)