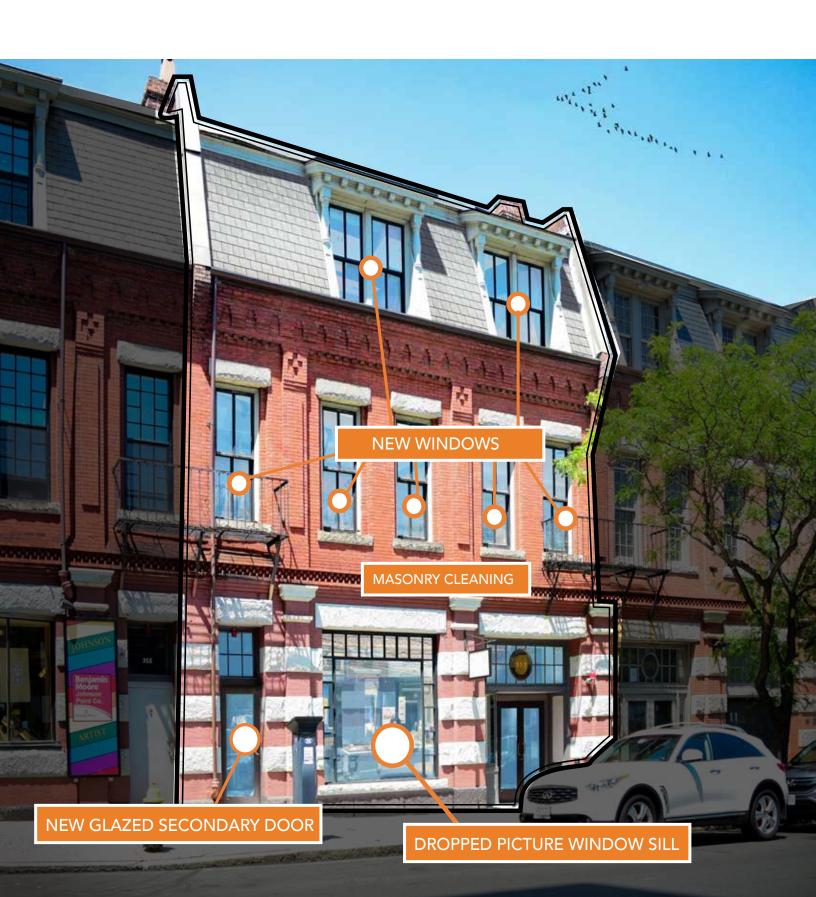

e entire building.





### PROPERTY SPECIFICATIONS

PROPERTY ADDRESS 353 Newbury Street, Boston, MA 02115

FRONTAGE 32'

Three Floors plus Lower Level and Roof Deck

CEILING HIGHT 13'

DELIVERY DATE July 1, 2019

#### FLEXIBLE LEASING OPTIONS

Tenant may lease ground level, the entire building, or a combination in between.



### **EXISTING FLOOR PLANS**



### **EXISTING FLOOR PLANS**





± 2850 SF 2<sup>ND</sup> FLOOR

± 1300 SF 3<sup>RD</sup> FLOOR PRIVATE ROOF DECK (1500 SF)

#### PROPOSED FLOOR PLANS





← NEWBURY STREET → →

± 2,757 SF BASEMENT NEWBURY STREET

± 2,850 SF STREET LEVEL

#### PROPOSED FLOOR PLANS





← NEWBURY STREET → ± 2850 SF

2<sup>ND</sup> FLOOR

NEWBURY STREET

± 1300 SF

3<sup>RD</sup> FLOOR Private roof deck (1500 SF)

#### PROPOSED STOREFRONT IMPROVEMENTS



## 353NEWBURY

#### RARE AT-GRADE RETAIL SPACE WITH ROOF DECK

WHITNEY GALLIVAN

617.850.9612 wgallivan@bradvisors.com MICHAEL A. D'HEMECOURT

617.850.9670 mdhemecourt@bradvisors.com

ALEC TARBERRY 617.850.9663 atarberry@bradvisors. CHRISTOPHER J. DONATO 617.850.9618

cdonato@bradvisors.com

JOE WAGNER 617.850.9675 jwagner@bradvisors.com



745 Boylston Street | Boston, MA 02116 | (T) 617.375.7900 | (F) 617.536.9566 | BRAdvisors.com