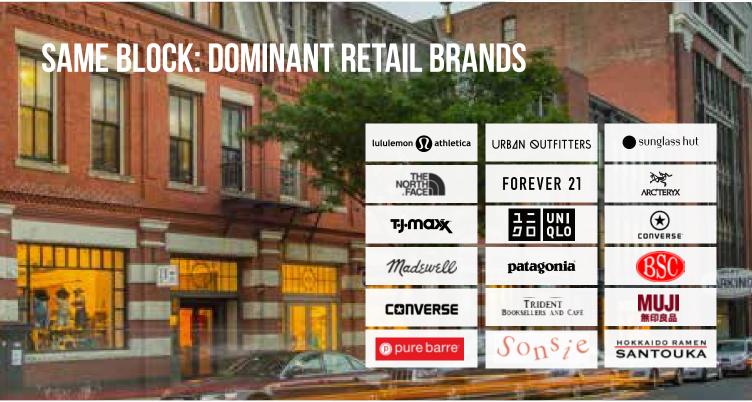

TIONS



#### **353 NEWBURY STREET**



## RETAIL LEASING DRIVERS



### RETAIL LEASING DRIVERS

#### RARE NEWBURY OPPORTUNITY

- At-grade front access
- 13' ceiling heights
- Planned elevator modernization
- Private roof deck
- Large basement with rear at-grade loading dock
- Across the street from the "T" stop



#### 24/7 LOCATION

The Back Bay maintains the strongest mix of daytime and nighttime population in Boston making this a true 24/7 submarket.

- 16 million square feet of office space
- 29 million tourists annually to Bostor
- Over 2.6 million square feet of retai



#### FLEXIBLE LEASING OPTIONS

The property lends itself well for a flagship, single-tenant retailer or a boutique retail/office user. Opportunity to lease just the ground and lower lever of the entire building.





### PROPERTY SPECIFICATIONS

PROPERTY ADDRESS 353 Newbury Street, Boston, MA 02115

FRONTAGE 32'

Three Floors plus Lower Level and Roof Deck

CEILING HIGHT 13'

DELIVERY DATE July 1, 2019

#### FLEXIBLE LEASING OPTIONS

Tenant may lease ground level, the entire building, or a combination in between.



### **EXISTING FLOOR PLANS**



### **EXISTING FLOOR PLANS**





± 2850 SF 2<sup>ND</sup> FLOOR

± 1300 SF 3<sup>RD</sup> FLOOR PRIVATE ROOF DECK (1500 SF)

#### PROPOSED FLOOR PLANS





← NEWBURY STREET → →

± 2,757 SF BASEMENT NEWBURY STREET

± 2,850 SF STREET LEVEL

#### PROPOSED FLOOR PLANS





← NEWBURY STREET → ± 2850 SF

2<sup>ND</sup> FLOOR

NEWBURY STREET

± 1300 SF

3<sup>RD</sup> FLOOR Private roof deck (1500 SF)

#### PROPOSED STOREFRONT IMPROVEMENTS



## 353NEWBURY

####