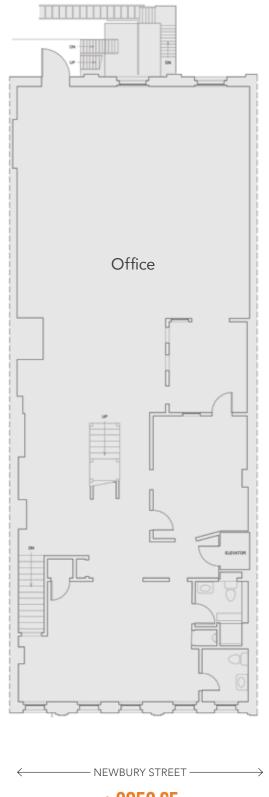

### **EXISTING FLOOR PLANS**

± 2850 SF 2<sup>ND</sup> FLOOR

± 1300 SF 3<sup>RD</sup> FLOOR PRIVATE ROOF DECK (1500 SF)