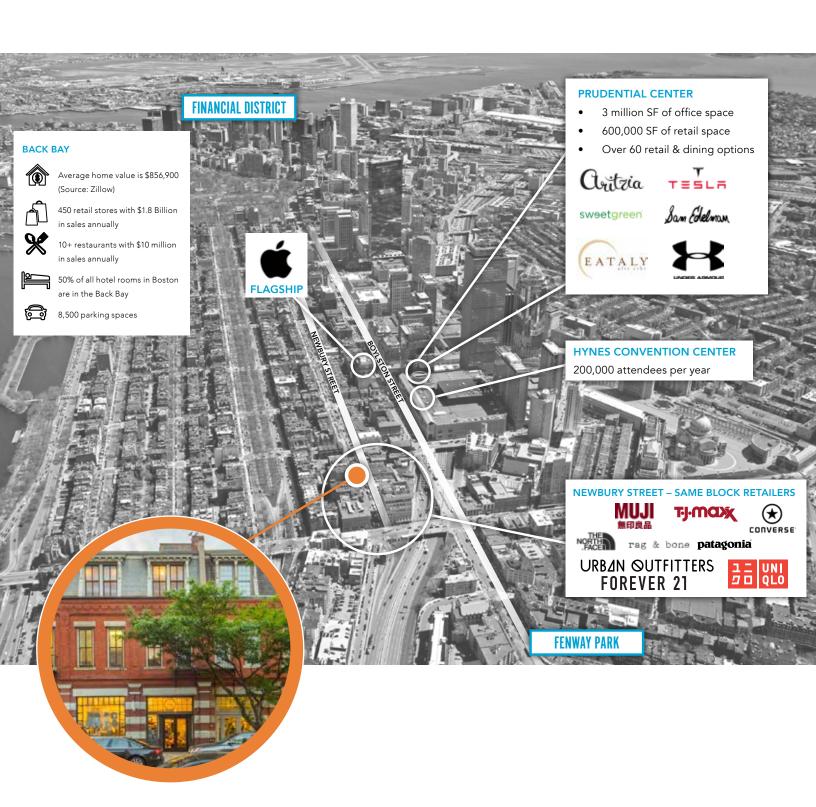

#### HIGH PROFILE RETAIL DESTINATIONS

#### 24/7 LOCATION

The Back Bay maintains the strongest mix of daytime and nighttime population in Boston making this a true 24/7 submarket.

- 16 million square feet of office space
- 29 million tourists annually to Bostor
- Over 2.6 million square feet of retai