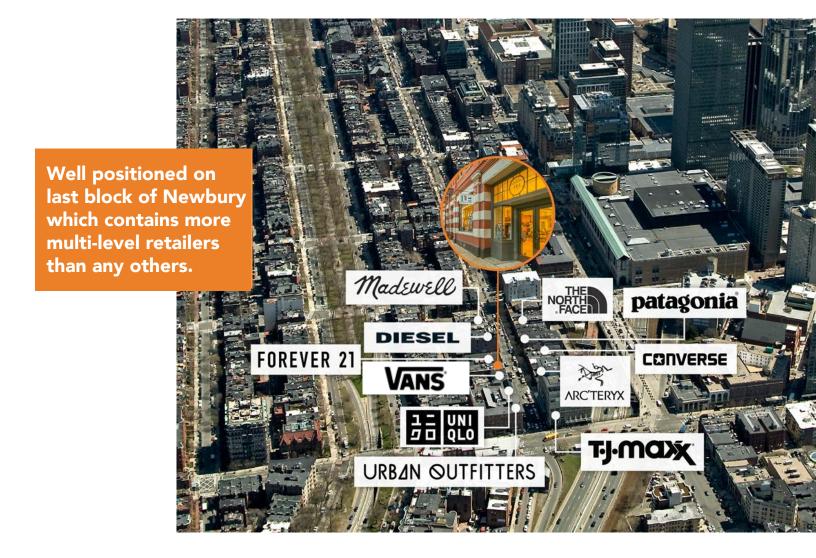

#### HIGH PROFILE RETAIL DESTINATIONS

#### RARE NEWBURY OPPORTUNITY

- At-grade front access
- 13' ceiling heights
- Planned elevator modernization
- Private roof deck
- Large basement with rear at-grade loading dock
- Across the street from the "T" stop