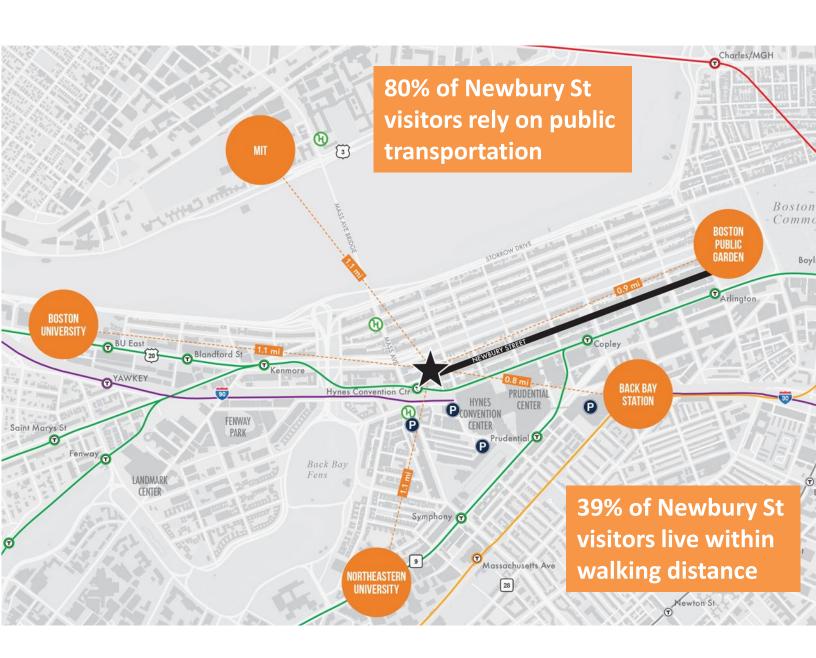

# 353 NEWBURY

Back Bay · Boston, MA 2,850 - 9,757 SF AVAILABLE



### **353 NEWBURY STREET**

A CENTRAL LOCATION TO BOSTON'S MAJOR UNIVERSITY, ENTERTAINMENT AND EMPLOYMENT CENTERS



#### 353 NEWBURY STREET

#### HIGH PROFILE RETAIL DESTINATIONS



#### **353 NEWBURY STREET**



## RETAIL LEASING DRIVERS



### RETAIL LEASING DRIVERS

#### RARE NEWBURY OPPORTUNITY

- At-grade front access
- 13' ceiling heights
- Planned elevator modernization
- Private roof deck
- Large basement with rear at-grade loading dock
- Across the street from the "T" stop



#### 24/7 LOCATION

The Back Bay maintains the strongest mix of daytime and nighttime population in Boston making this a true 24/7 submarket.

- 16 million square feet of office space
- 29 million tourists annually to Bostor
- Over 2.6 million square feet of retai



#### FLEXIBLE LEASING OPTIONS

The property lends itself well for a flagship, single-tenant retailer or a boutique retail/office user. Opportunity to lease just the ground and lower lever of the entire building.





### PROPERTY SPECIFICATIONS

PROPERT