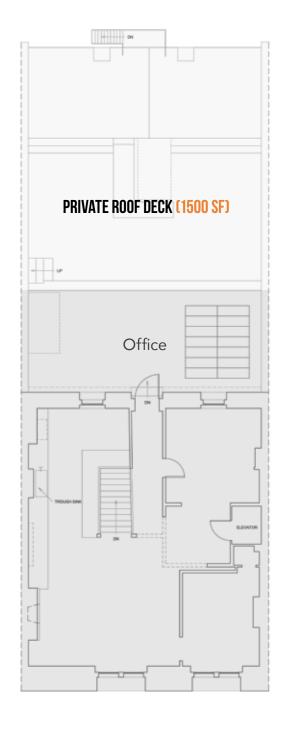

### **EXISTING FLOOR PLANS**

± 2850 SF 2<sup>ND</sup> FLOOR

± 1300 SF 3<sup>RD</sup> FLOOR PRIVATE ROOF DECK (1500 SF)