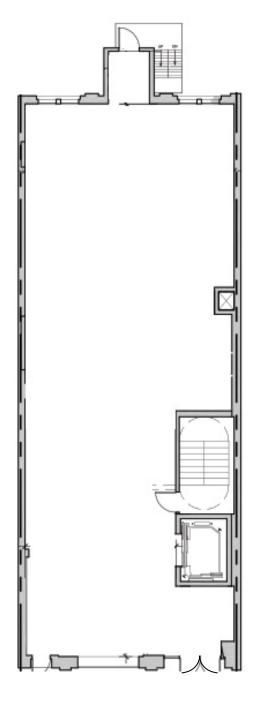

### **EXISTING FLOOR PLANS**

### **EXISTING FLOOR PLANS**

± 2850 SF 2<sup>ND</sup> FLOOR

± 1300 SF 3<sup>RD</sup> FLOOR PRIVATE ROOF DECK (1500 SF)