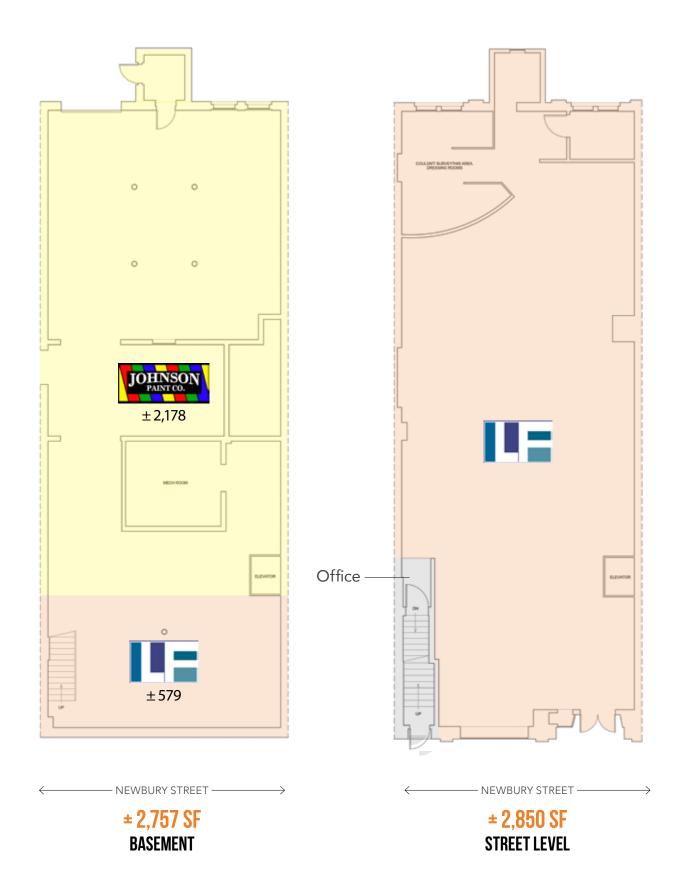

#### PROPOSED FLOOR PLANS

← NEWBURY STREET → →

± 2,757 SF BASEMENT NEWBURY STREET

± 2,850 SF STREET LEVEL