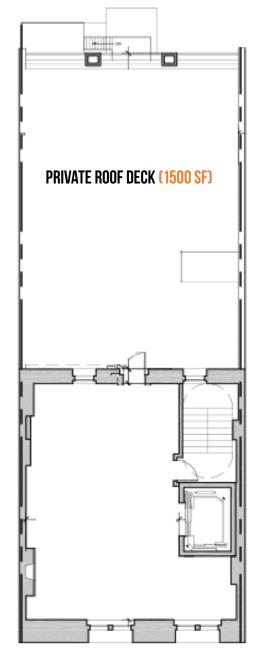

### **EXISTING FLOOR PLANS**

± 2850 SF 2<sup>ND</sup> FLOOR

± 1300 SF 3<sup>RD</sup> FLOOR PRIVATE ROOF DECK (1500 SF)

#### PROPOSED FLOOR PLANS

← NEWBURY STREET → ± 2850 SF

2<sup>ND</sup> FLOOR

NEWBURY STREET

± 1300 SF

3<sup>RD</sup> FLOOR Private roof deck (1500 SF)