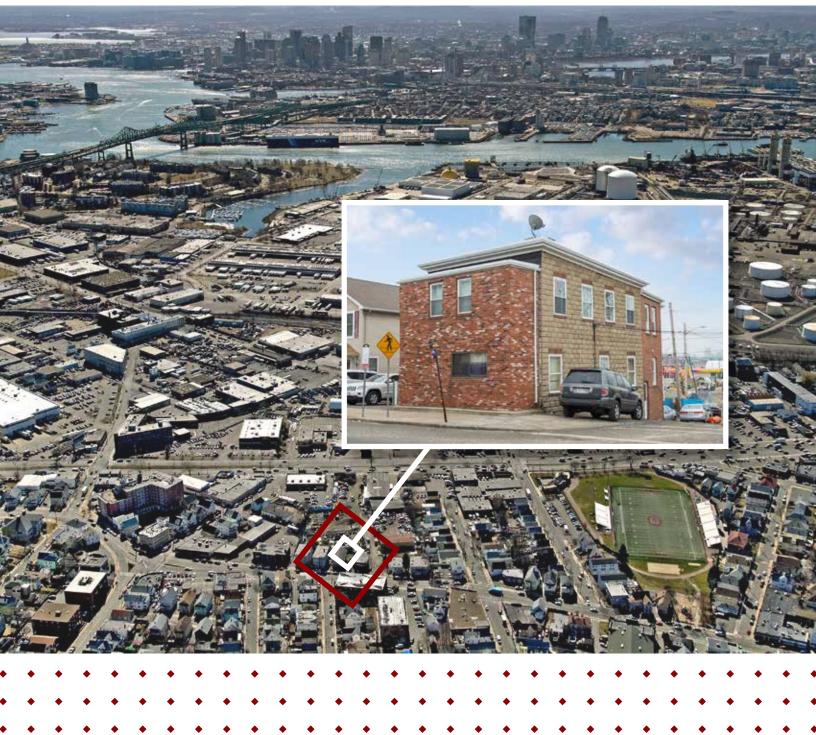

located in Everett, Massachusetts. 137 Chelsea Street is a 5-unit casino project being the most known, the demand for housing is

137 Chelsea is currently a 5-unit building but has the ability to be expanded to add another apartment unit on the ground floor.