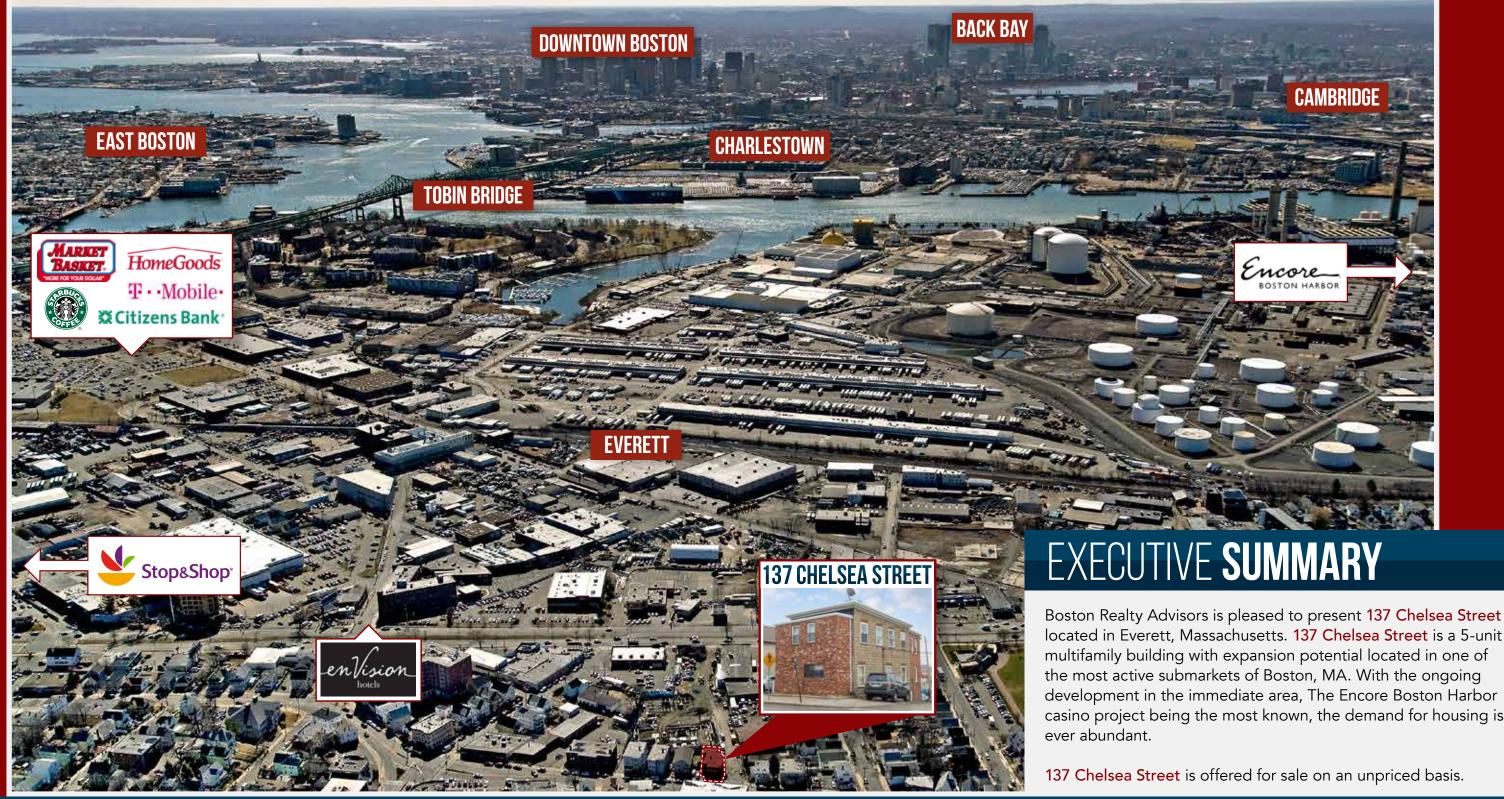

## INVESTMENT HIGHLIGHTS

Everett, MA has become a premier submarket of Boston, MA. With the addition of the Encore Casino entering the market and other institutions initiating mega projects in the area, Everett, MA is finally off and running. The demand for housing has never been this high and continues to rise.

137 Chelsea Street sits directly on multiple bus lines offering residents easy access to the local area amenities and downtown Boston.

Located in close proximity to Revere Beach Parkway which offers residents access to shopping and amenities, the offering is also is just one mile from Gateway Center which has a tenant roster such as Target, CostCo and The Home Depot.

located in Everett, Massachusetts. 137 Chelsea Street is a 5-unit casino project being the most known, the demand for housing is

137 Chelsea is currently a 5-unit building but has the ability to be expanded to add another apartment unit on the ground floor.