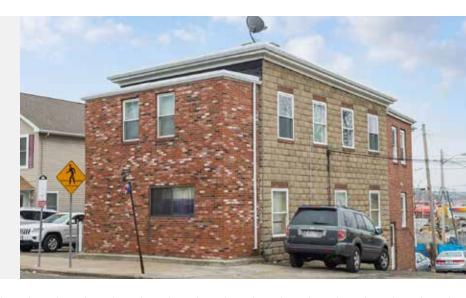

located in Everett, Massachusetts. 137 Chelsea Street is a 5-unit casino project being the most known, the demand for housing is

137 Chelsea is currently a 5-unit building but has the ability to be expanded to add another apartment unit on the ground floor.

### PROPERTY **DETAILS**

| <b>PROPERTY ADDRESS</b> : | 137 Chelsea Street<br>Everett, MA                                                                  |
|---------------------------|----------------------------------------------------------------------------------------------------|
| <b>BUILDING SIZE</b> :    | 3,912 Net Square Feet                                                                              |
| RESIDENTIAL UNIT MIX:     | <ul> <li>5 Units</li> <li>3 - 2 Bed/1Bath</li> <li>1 - 1 Bed/1 Bath</li> <li>1 - Studio</li> </ul> |
| FAÇADE:                   | Brick                                                                                              |