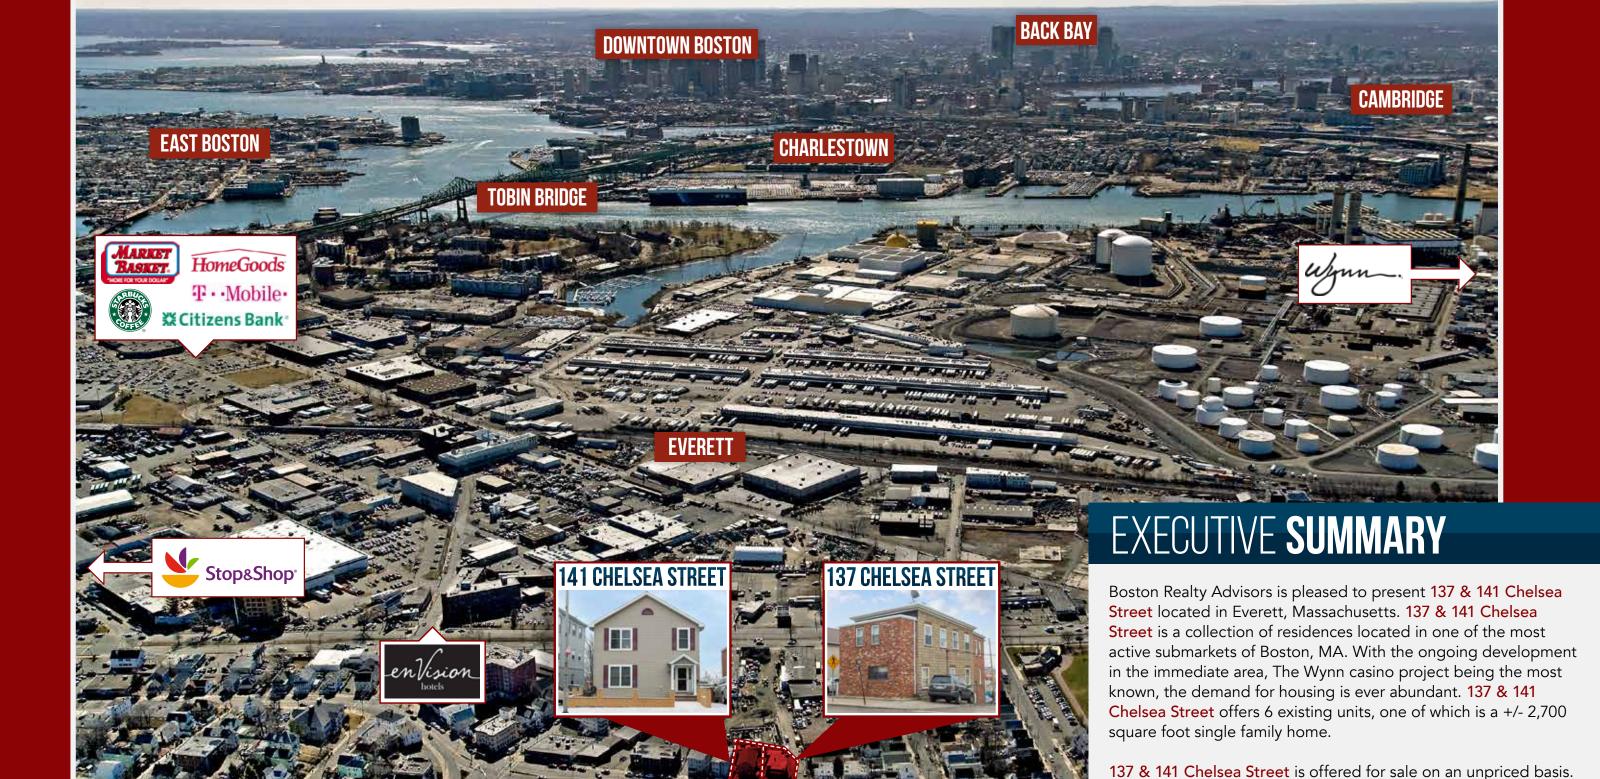

# 137-141 CHELSEA STREET

MULTI-FAMILY INVESTMENT OPPORTUNITY

**EVERETT**, MA

#### STRONG MARKET DYNAMICS

Everett, MA has become a premier submarket of Boston, MA. With the addition of Winn Companies entering the market and other institutions initiating mega projects in the area, Everett, MA is finally off and running. The demand for housing has never been this high and continues to rise.

#### TRANSIT-ORIENTED

137 & 141 Chelsea Street sits directly on multiple bus lines offering residents easy access to the local area amenities and downtown Boston.

### SUPERIOR AREA AMENITIES

Located in close proximity to Revere Beach Parkway which offers residents access to shopping and amenities, the offering is also is just one mile from Gateway Center which has a tenant roster such as Target, CostCo and The Home Depot.