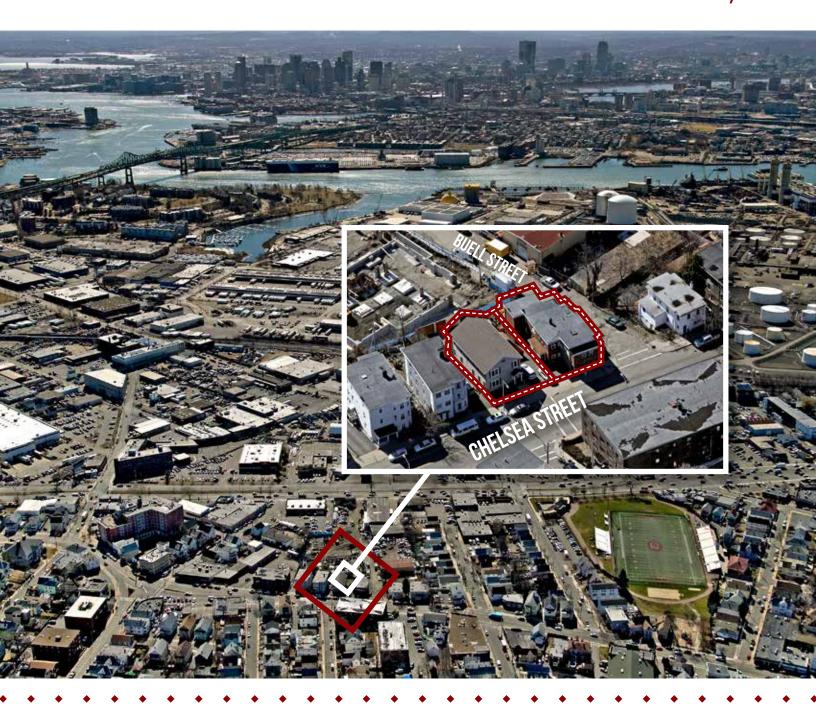

# 137-141 CHELSEA STREET

MULTI-FAMILY INVESTMENT OPPORTUNITY

**EVERETT**, MA





## INVESTMENT HIGHLIGHTS



#### STRONG MARKET DYNAMICS

Everett, MA has become a premier submarket of Boston, MA. With the addition of Winn Companies entering the market and other institutions initiating mega projects in the area, Everett, MA is finally off and running. The demand for housing has never been this high and continues to rise.



#### TRANSIT-ORIENTED

137 & 141 Chelsea Street sits directly on multiple bus lines offering residents easy access to the local area amenities and downtown Boston.



### SUPERIOR AREA AMENITIES

Located in close proximity to Revere Beach Parkway which offers residents access to shopping and amenities, the offering is also is just one mile from Gateway Center which has a tenant roster such as Target, CostCo and The Home Depot.



#### DEVELOPMENT