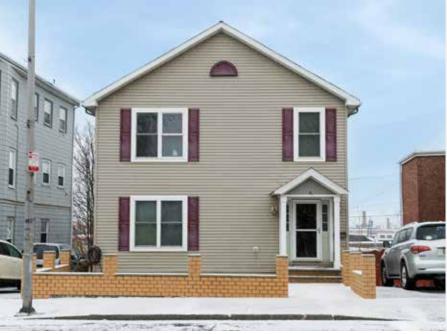

1 – Studio

FAÇADE: Brick

PROPERTY ADDRESS: 141 Chelsea Street

Everett, MA

YEAR BUILT: 2002

**SIZE**: 2,688 Net Square Feet

BEDROOMS: 3

BATHROOMS: 2.5

- **DETAILS:** Appliances (Wolf Stove, LG Refrigerator, Bosche Dishwasher)
  - Gas Heat
  - Gas Cooking
  - Central AC
  - Central Heat
  - Finished Basement
  - Large driveway