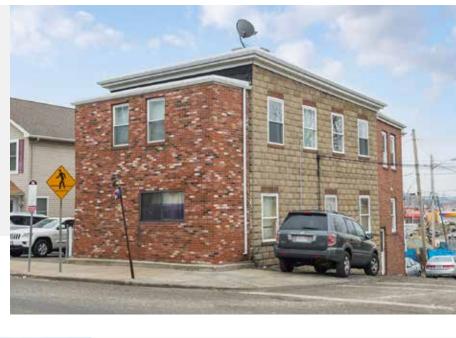

## PROPERTY **DETAILS**

PROPERTY ADDRESS: 137 Chelsea Street

Everett, MA

**BUILDING SIZE:** 3,912 Net Square Feet

LAND AREA: 4,678 Square Feet

**RESIDENTIAL UNIT MIX:** • 5 Units

• 3 - 2 Bed/1Bath • 1 – 1 Bed/1 Bath

1 – Studio

FAÇADE: Brick

PROPERTY ADDRESS: 141 Chelsea Street

Everett, MA

YEAR BUILT: 2002

**SIZE**: 2,688 Net Square Feet

BEDROOMS: 3

BATHROOMS: 2.5