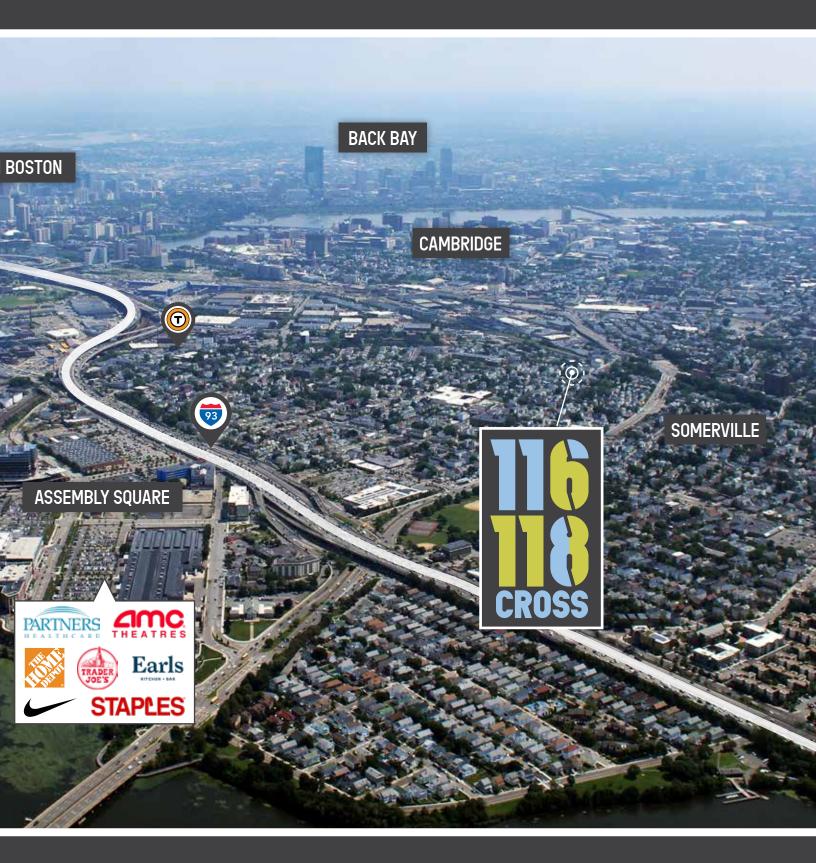

#### STRONG MARKET DYNAMICS

Innovation and development have been the main power source for the success and strength of the submarket. The continuance of development and employers who are flocking to the area will only help the demand for housing.

#### TRANSIT-ORIENTED

Situated a few blocks off McGrath Highway, 116-118 Cross Street is just a short walk to the Orange Line MBTA offering residents easy access to downtown Boston and the immediate area. The offering is also proximate to the amenity filled area such as Assembly Square.

## **SUPERIOR AREA AMENITIES**

Located just one mile from Assembly Square, which is home to a plethora of shopping, dining, entertainment and a multitude of employers, 116-118 Cross Street offers residents easy access to the amenities that make up the immediate area.