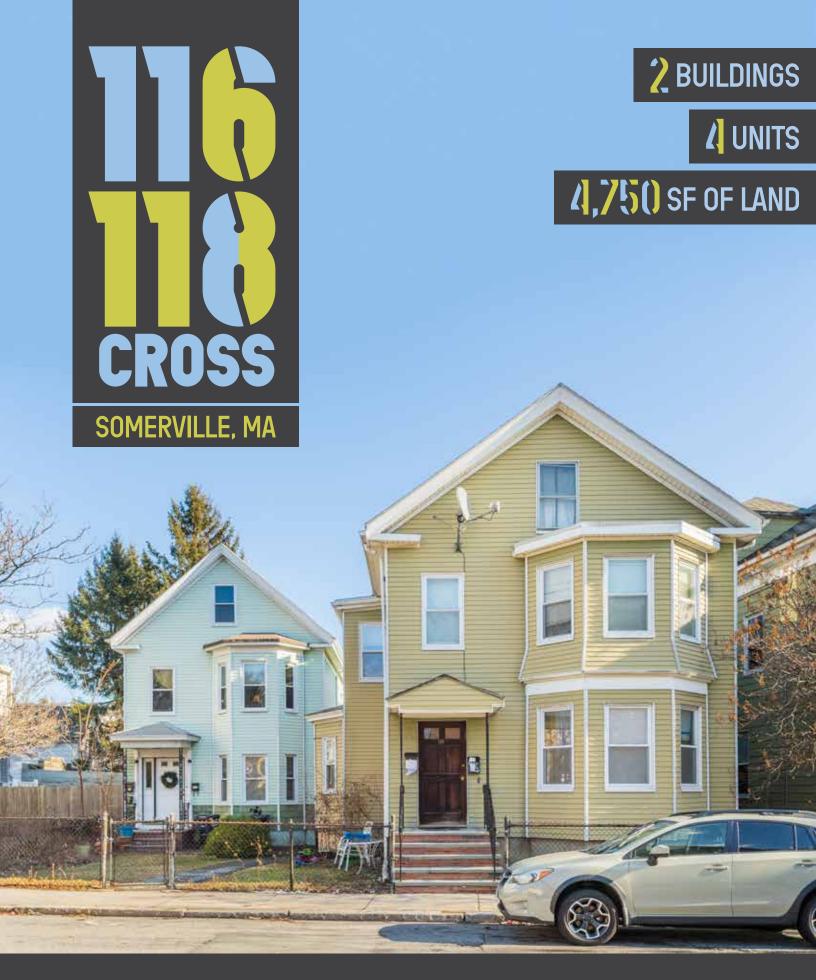

## EXECUTIVE SUMMARY

Boston Realty Advisors is pleased to present 116-118 Cross Street located in Somerville, Massachusetts. 116-118 Cross Street consists of 4 units across two, 2-unit buildings on over 4,700 SF of land. The offering is located within the flourishing East Somerville submarket just a short walk to the Sullivan Square Orange Line MBTA and sits directly on multiple bus lines. 116-118 Cross Street is also proximate to Assembly Square, a 143 acre mixed use mega-plex consisting of shopping, dining and a multitude of employers.

116-118 Cross Street would benefit from interior and exterior renovations or a complete redevelopment. The property offers developers or investors the opportunity to own quality real estate in a premier Boston submarket.

#### **PROPERTY ADDRESS:**

116-118 Cross Street, Somerville, MA 02145

#### YEAR BUILT:

1890 / 1910

#### LAND AREA:

4,791 Square Feet

#### **BUILDING AREA:**

2,019 Square Feet (116 Cross) 2,434 Square Feet (118 Cross)

#### **RESIDENTIAL UNIT MIX:**

116 Cross Street

1 Bed • 1 Bath

2 Bed • 1 Bath

118 Cross Street

2 Bed • 1 Bath

2 Bed • 1 Bath