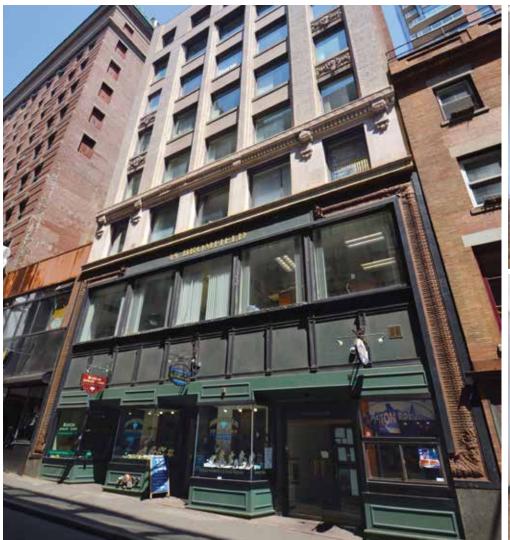

# NEWLY RENOVATED LOBBY 45 Bromfield St, Boston, MA 2,081 & 2,265 SF AVAILABLE

Boston Realty Advisors is pleased to present 2,081 SF and 2,265 SF for lease at 45 Bromfield Street. This building is strategically located in the heart of Boston's Downtown Crossing neighborhood and offers immediate proximity to all major public transportation channels and public parking.