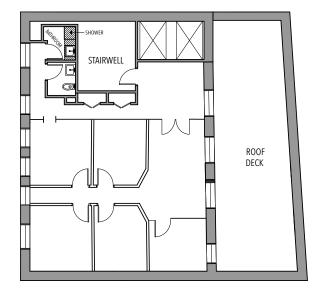

### **AVAILABLE SPACE**

6th Floor: 2,265 SF - Avail. 3/1/18 7th Floor: 2,265 SF - Avail. 2/1/18 9th Floor: 2,081 SF - Roof Deck

THE PROPERTY IS OWNED AND MANAGED BY MIDWOOD INVESTMENT AND DEVELOPMENT

6th FLOOR • 2,265 RSF

9th FLOOR • 2,081 RSF

BONNY L. DOORAKIAN 617.850.9655 bdoorakian@bradvisors.com JUSTIN D. HARLOW 617.850.9613 jharlow@bradvisors.com ROBERT F. LECLAIR 617.850.9614 rleclair@bradvisors.com