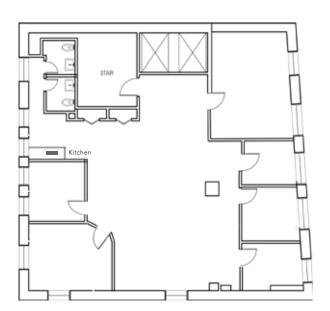

### **AVAILABLE SPACE**

6th Floor: 2,265 SF - Avail. 3/1/18 7th Floor: 2,265 SF - Avail. 2/1/18 9th Floor: 2,081 SF - Roof Deck

THE PROPERTY IS OWNED AND MANAGED BY MIDWOOD INVESTMENT AND DEVELOPMENT

6th FLOOR • 2,265 RSF

9th FLOOR • 2,081 RSF

BONNY L. DOORAKIAN 617.850.9655 bdoorakian@bradvisors.com JUSTIN D. HARLOW 617.850.9613 jharlow@bradvisors.com ROBERT F. LECLAIR 617.850.9614 rleclair@bradvisors.com