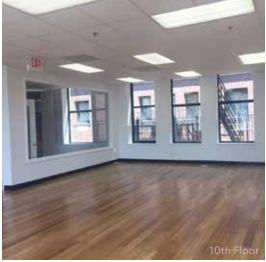

### **AVAILABLE SPACE**

6th Floor: 2,265 SF - Avail. 3/1/18 7th Floor: 2,265 SF - Avail. 2/1/18 9th Floor: 2,081 SF - Roof Deck

## **FEATURES**

- Full floor opportunities for small office users surrounded by large windows
- Abundant natural light
- Walking distance to MBTA Commuter Rail & Orange, Green, Red, Blue and Silver T Lines
- Close to several restaurants, hotels and shops including CVS, Macy's, Omni-Parker Hotel, Ruth's Chris Steakhouse, Roche Bros, and Primark.