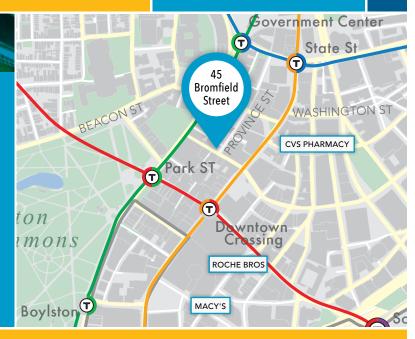

# NEWLY RENOVATED LOBBY 45 Bromfield St, Boston, MA 2,081 & 2,265 SF AVAILABLE

Boston Realty Advisors is pleased to present 2,081 SF and 2,265 SF for lease at 45 Bromfield Street. This building is strategically located in the heart of Boston's Downtown Crossing neighborhood and offers immediate proximity to all major public transportation channels and public parking.

## **FEATURES**

- Full floor opportunities for small office users surrounded by large windows
- Abundant natural light
- Walking distance to MBTA Commuter Rail & Orange, Green, Red, Blue and Silver T Lines
- Close to several restaurants, hotels and shops including CVS, Macy's, Omni-Parker Hotel, Ruth's Chris Steakhouse, Roche Bros, and Primark.