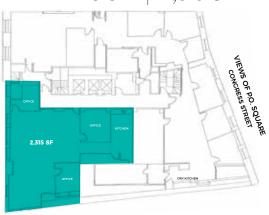

Renderings done by ID8 design

| Building Size   | 70,000 SF on 10 Floors                                                                                                                                                                         |
|-----------------|------------------------------------------------------------------------------------------------------------------------------------------------------------------------------------------------|
| Available Space | 2nd Floor: 2,315 SF<br>4th Floor: 6,758 SF<br>6th Floor: 2,301 SF<br>7th Floor: 1,258 SF<br>8th Floor: 5,149 SF<br>( <i>Avail. 3/1/18</i> )<br>9th Floor: 2,518 SF<br>( <i>Avail. 3/1/18</i> ) |
| Lease Term      | 3-5 Years                                                                                                                                                                                      |
| Lease Rate      | Negotiable                                                                                                                                                                                     |

**BONNY L. DOORAKIAN** 617.850.9655 bdoorakian@bradvisors.com

CONCRESS STREET 谣 FEDERAL STREET 5.149 SI

8<sup>th</sup> Floor | 5,149 SF

6<sup>th</sup> Floor | 2,301 SF

 $2^{\text{ND}}$  FLOOR | 2,315 SF

9<sup>TH</sup> FLOOR 2,518 SF