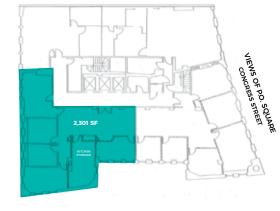

Renderings done by ID8 design

| Building Size   | 70,000 SF on 10 Floors                                                                                                                                                                         |
|-----------------|------------------------------------------------------------------------------------------------------------------------------------------------------------------------------------------------|
| Available Space | 2nd Floor: 2,315 SF<br>4th Floor: 6,758 SF<br>6th Floor: 2,301 SF<br>7th Floor: 1,258 SF<br>8th Floor: 5,149 SF<br>( <i>Avail. 3/1/18</i> )<br>9th Floor: 2,518 SF<br>( <i>Avail. 3/1/18</i> ) |
| Lease Term      | 3-5 Years                                                                                                                                                                                      |
| Lease Rate      | Negotiable                                                                                                                                                                                     |

**BONNY L. DOORAKIAN** 617.850.9655 bdoorakian@bradvisors.com

CONCRESS STREET 谣 FEDERAL STREET 5.149 SI

8<sup>th</sup> Floor | 5,149 SF

6<sup>th</sup> Floor | 2,301 SF

 $2^{\text{ND}}$  FLOOR | 2,315 SF

9<sup>TH</sup> FLOOR 2,518 SF