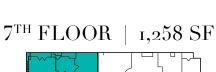

Renderings done by ID8 design

| Building Size   | 70,000 SF on 10 Floors                                                                                                                                                                         |
|-----------------|------------------------------------------------------------------------------------------------------------------------------------------------------------------------------------------------|
| Available Space | 2nd Floor: 2,315 SF<br>4th Floor: 6,758 SF<br>6th Floor: 2,301 SF<br>7th Floor: 1,258 SF<br>8th Floor: 5,149 SF<br>( <i>Avail. 3/1/18</i> )<br>9th Floor: 2,518 SF<br>( <i>Avail. 3/1/18</i> ) |
| Lease Term      | 3-5 Years                                                                                                                                                                                      |
| Lease Rate      | Negotiable                                                                                                                                                                                     |

**BONNY L. DOORAKIAN** 617.850.9655 bdoorakian@bradvisors.com

CONCRESS STREET 谣 FEDERAL STREET 5.149 SI

8<sup>th</sup> Floor | 5,149 SF

6<sup>th</sup> Floor | 2,301 SF

 $2^{\text{ND}}$  FLOOR | 2,315 SF

9<sup>TH</sup> FLOOR 2,518 SF