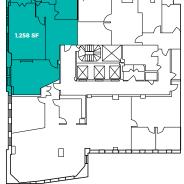

Renderings done by ID8 design

| Building Size   | 70,000 SF on 10 Floors                                                                                                                                                                         |
|-----------------|------------------------------------------------------------------------------------------------------------------------------------------------------------------------------------------------|
| Available Space | 2nd Floor: 2,315 SF<br>4th Floor: 6,758 SF<br>6th Floor: 2,301 SF<br>7th Floor: 1,258 SF<br>8th Floor: 5,149 SF<br>( <i>Avail. 3/1/18</i> )<br>9th Floor: 2,518 SF<br>( <i>Avail. 3/1/18</i> ) |
| Lease Term      | 3-5 Years                                                                                                                                                                                      |
| Lease Rate      | Negotiable                                                                                                                                                                                     |

**BONNY L. DOORAKIAN** 617.850.9655 bdoorakian@bradvisors.com

CONCRESS STREET 谣 FEDERAL STREET 5.149 SI

8<sup>th</sup> Floor | 5,149 SF

6<sup>th</sup> Floor | 2,301 SF

 $2^{\text{ND}}$  FLOOR | 2,315 SF

9<sup>TH</sup> FLOOR 2,518 SF