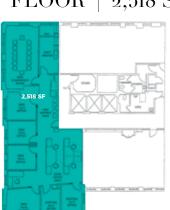

Renderings done by ID8 design

| Building Size   | 70,000 SF on 10 Floors                                                                                                                                                                         |
|-----------------|------------------------------------------------------------------------------------------------------------------------------------------------------------------------------------------------|
| Available Space | 2nd Floor: 2,315 SF<br>4th Floor: 6,758 SF<br>6th Floor: 2,301 SF<br>7th Floor: 1,258 SF<br>8th Floor: 5,149 SF<br>( <i>Avail. 3/1/18</i> )<br>9th Floor: 2,518 SF<br>( <i>Avail. 3/1/18</i> ) |
| Lease Term      | 3-5 Years                                                                                                                                                                                      |
| Lease Rate      | Negotiable                                                                                                                                                                                     |

**BONNY L. DOORAKIAN** 617.850.9655 bdoorakian@bradvisors.com

CONCRESS STREET 谣 FEDERAL STREET 5.149 SI

8<sup>th</sup> Floor | 5,149 SF

6<sup>th</sup> Floor | 2,301 SF

 $2^{\text{ND}}$  FLOOR | 2,315 SF

9<sup>TH</sup> FLOOR 2,518 SF