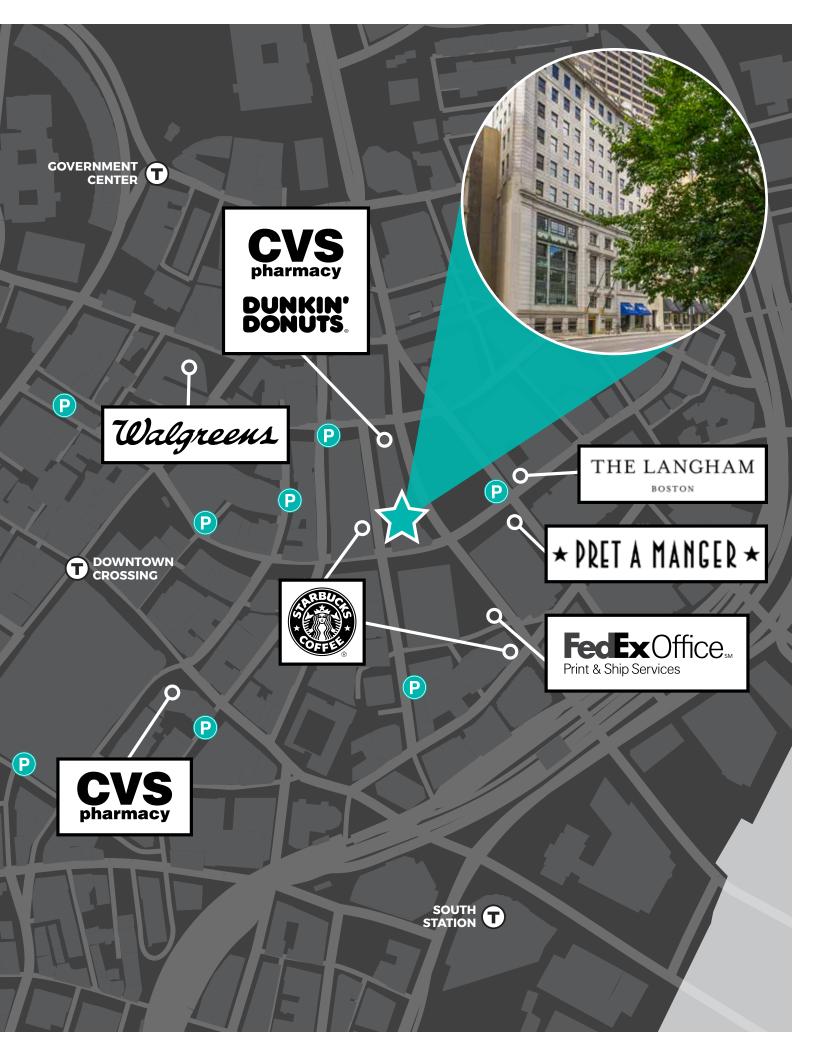

## AMENITIES

- Lobby Attendant
- On-site property management/ownership
- Convenient to public transportation, including commuter rail at South Station, and the Red, Green & Orange T Lines at Downtown Crossing
- Steps to several parking garages and area amenities including the Langham and Wyndham Hotels, Equinox health club, Post Office Square Park, CVS, Dunkin Donuts, Starbucks, Pret a Manger and a wide variety of other eateries.