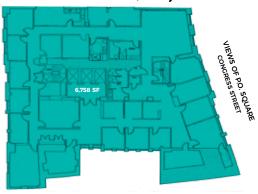

Renderings done by ID8 design

| Building Size   | 70,000 SF on 10 Floors                                                                                                                                                                         |
|-----------------|------------------------------------------------------------------------------------------------------------------------------------------------------------------------------------------------|
| Available Space | 2nd Floor: 2,315 SF<br>4th Floor: 6,758 SF<br>6th Floor: 2,301 SF<br>7th Floor: 1,258 SF<br>8th Floor: 5,149 SF<br>( <i>Avail. 3/1/18</i> )<br>9th Floor: 2,518 SF<br>( <i>Avail. 3/1/18</i> ) |
| Lease Term      | 3-5 Years                                                                                                                                                                                      |
| Lease Rate      | Negotiable                                                                                                                                                                                     |

 $4^{\text{TH}}$  FLOOR | 6,758 SF