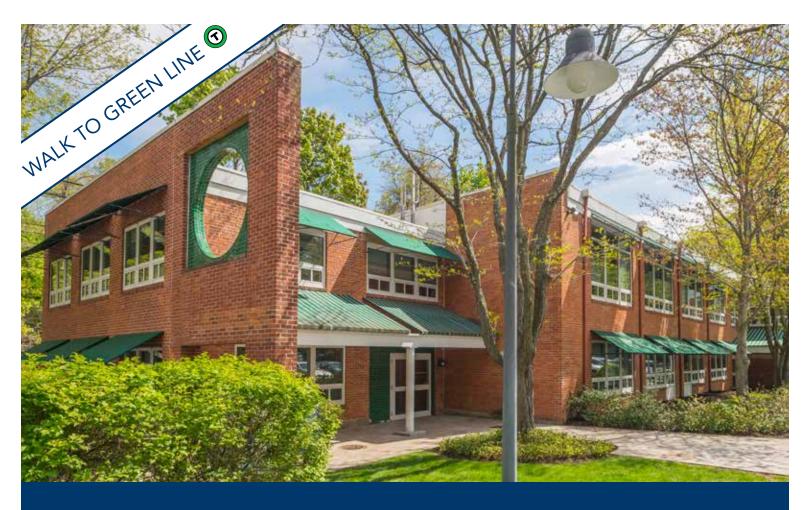

# BRICK & BEAM OFFICE SPACE FOR LEASE

# 36-50 GLEN AVENUE | NEWTON, MA

#### • BUILDING HIGHLIGHTS:

- Walking distance to Newton Centre Green "T" Line
- Walking distance to restaurants, banks & retail shops
- Parking: 3.0 spaces per 1,000 SF
- On-site Property Management
- Brick & Beam interior finishes
- Outdoor dining area
- Accessible by multiple MBTA bus stops
- Expansion potential