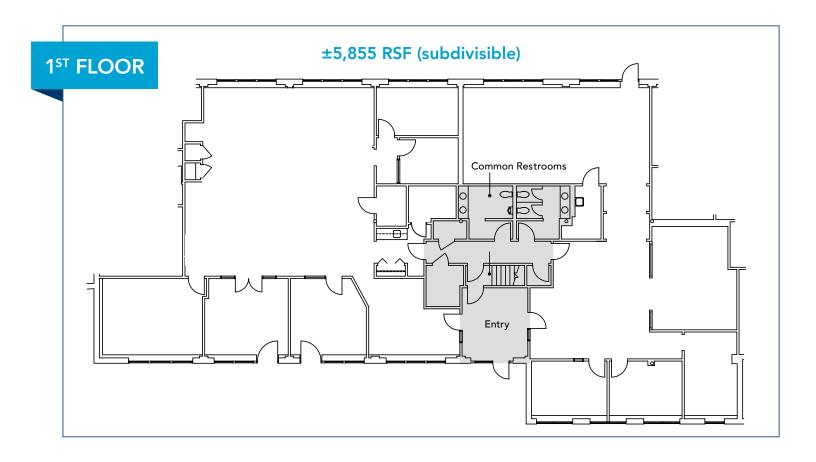

### AVAILABILITY:

• 1st Floor: 2,525 - 5,855 RSF

• 2<sup>nd</sup> Floor: LEASED