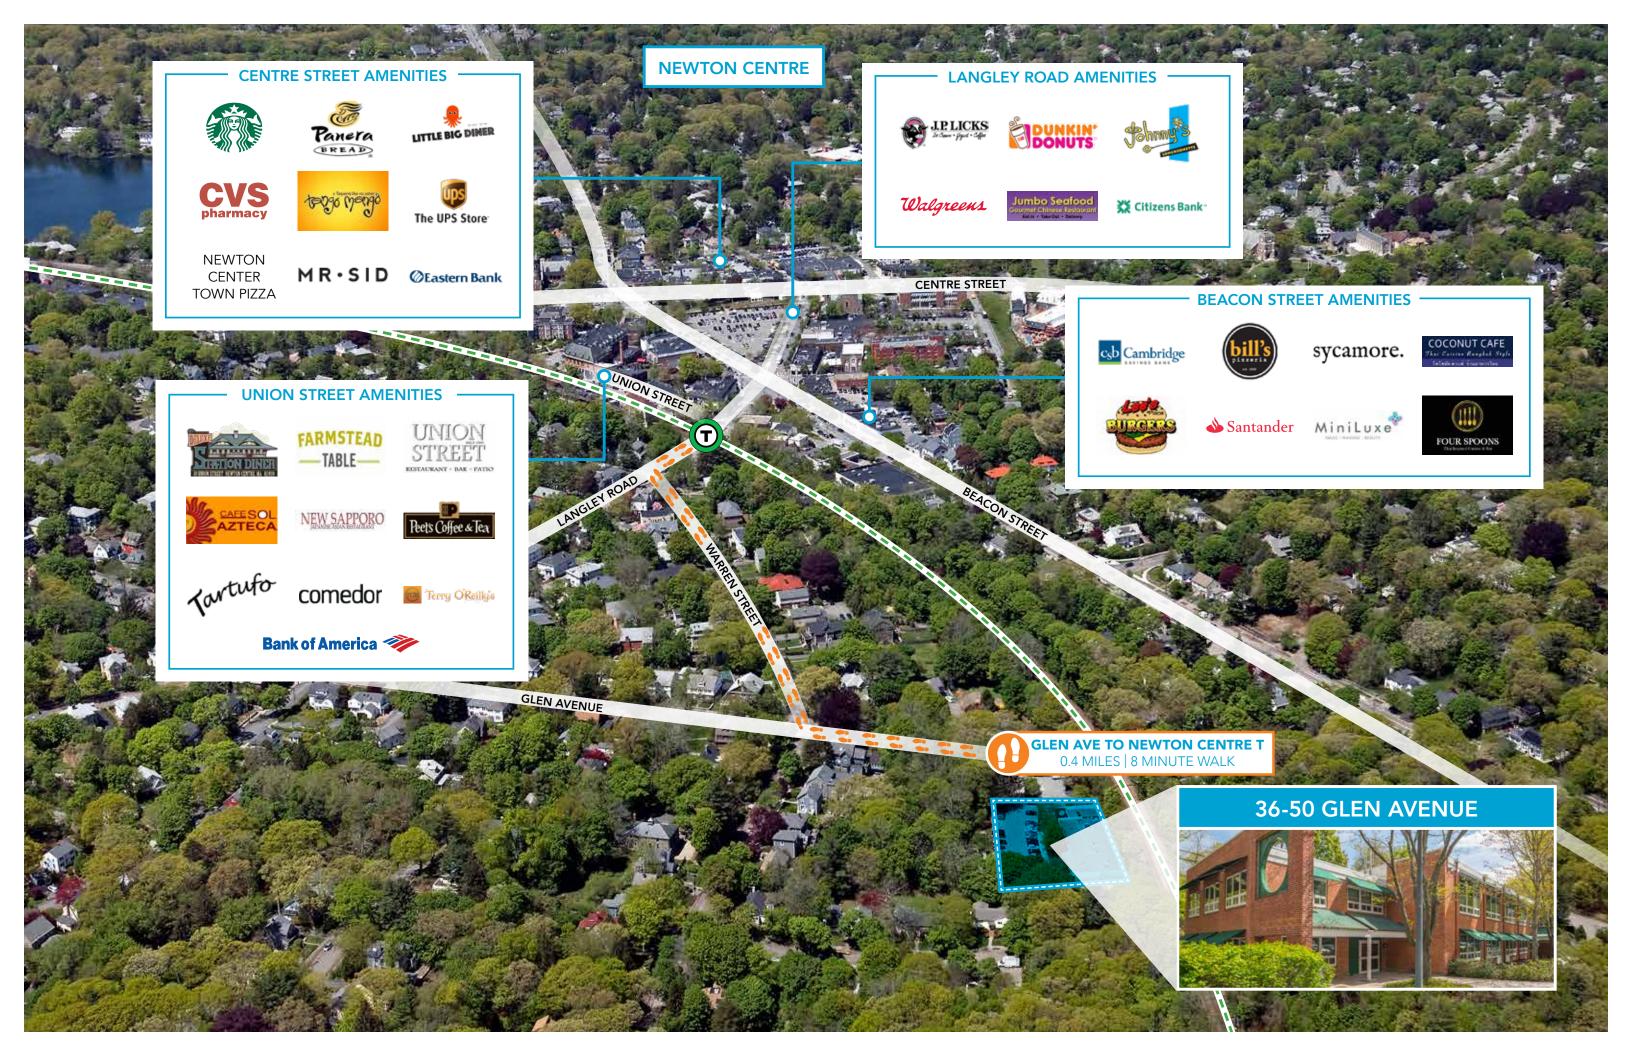

#### • BUILDING HIGHLIGHTS:

- Walking distance to Newton Centre Green "T" Line
- Walking distance to restaurants, banks & retail shops
- Parking: 3.0 spaces per 1,000 SF
- On-site Property Management
- Brick & Beam interior finishes
- Outdoor dining area
- Accessible by multiple MBTA bus stops
- Expansion potential