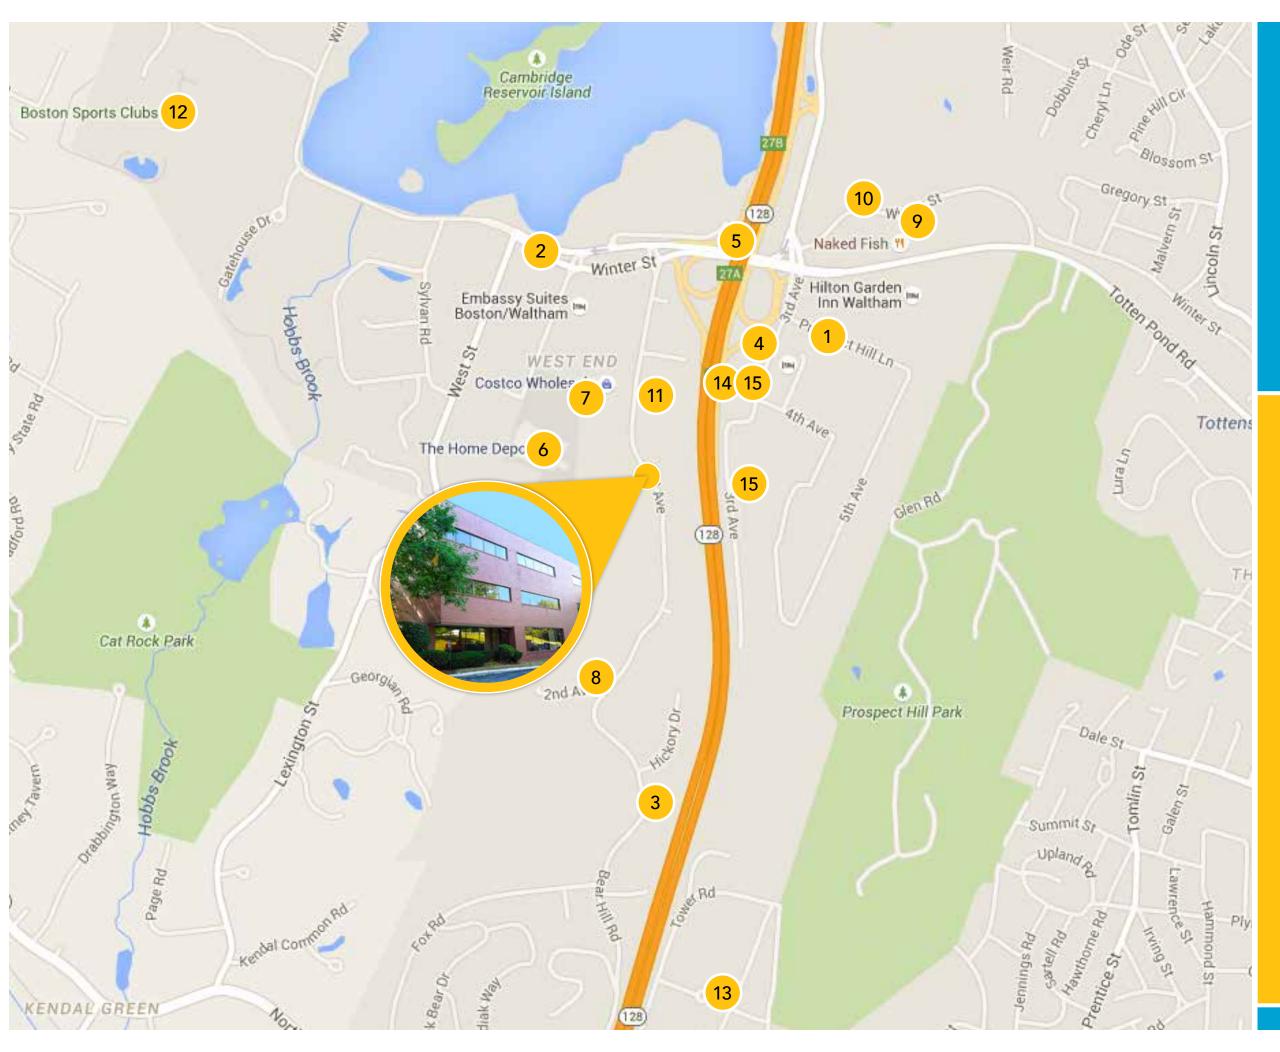

## **AMENITIES**

- Westin Hotel
- 2. Doubletree Hotel
- 3. Uno Chicago Grill
- 1. Dunkin' Donuts
- 5. Bertucci's & Green Papaya
- 6. Home Depot
- 7. Costco
- 3. TD Bank
- 9. Naked Fish
- 10. Copper House Tavern
- 11. Mass General West
- 12. Boston Sports Club
- 13. Market Basket, Marshalls, Jake & Joe's
- 14. Bonefish Grill
- 15. Osteria Posto