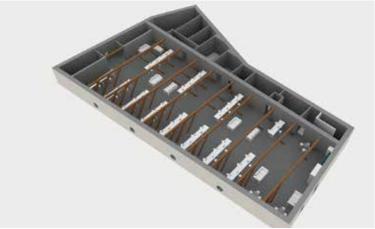

## CITY SQUARE

MIXED-USE BRICK & BEAM ASSET

CHARLESTOWN, MA

SPACE 5,628SF Entire 6th Floor

**TERM** 3 - 5 Years

PRICING \$28-30/SF

PARKING
Up to 10 Spaces
for Lease

Boston Realty Advisors is pleased to offers **5,628 SF for lease at Ten City Square in Charlestown.** This opportunity offers a full floor identity with exposed beams at under market rent.