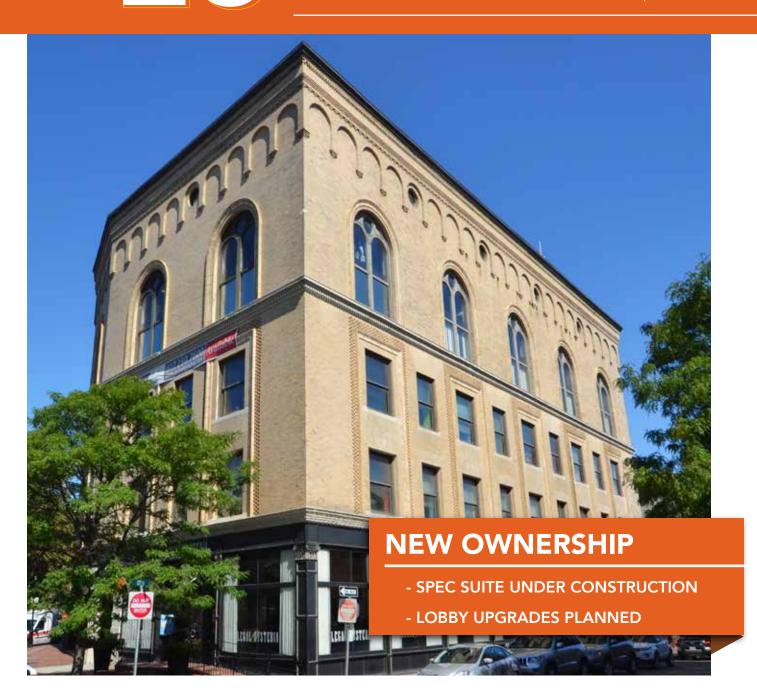

## CITY SQUARE

MIXED-USE BRICK & BEAM ASSET

CHARLESTOWN, MA

SPACE 5,628SF Entire 6th Floor

**TERM** 3 - 5 Years

PRICING \$28-30/SF

PARKING
Up to 10 Spaces
for Lease

Boston Realty Advisors is pleased to offers **5,628 SF for lease at Ten City Square in Charlestown.** This opportunity offers a full floor identity with exposed beams at under market rent.