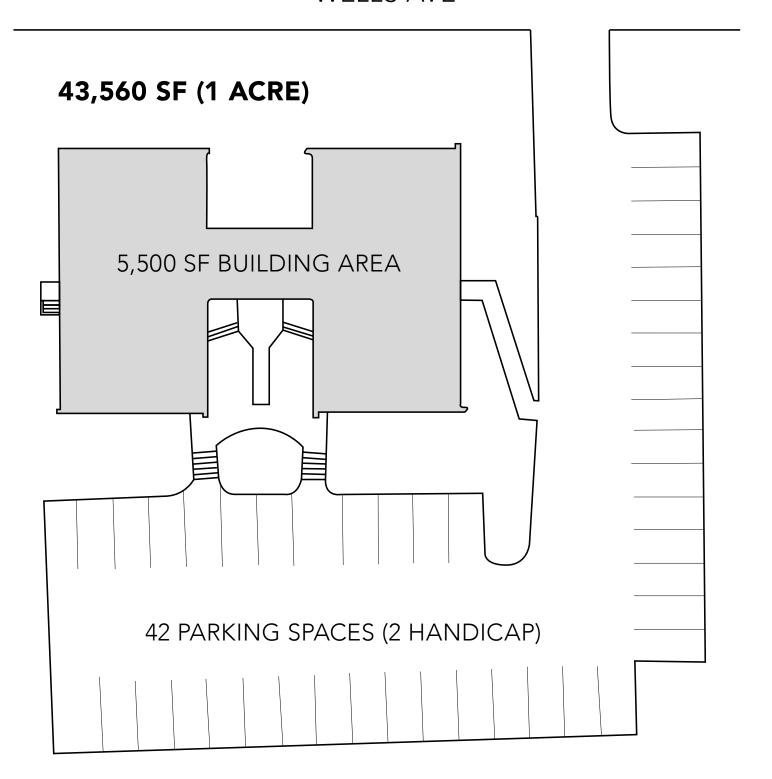

#### SITE AREA

Address 154 Wells Ave, Newton

Lot Size 43,560 (1 Acre)

Parking 42 Spaces (2 Handicap)

Zoning LMD

Agreement available upon request or visit https://bradvisors.com/property/154-wells-ave/

## **SITE** PLAN

### WELLS AVE

<sup>\*</sup>Sign Confidentiality Agreement for full report of Income and Expenses

JEREMY A. FREID, SIOR Managing Director & Sr Partner 617.850.9602 jfreid@bradvisors.com

ADAM T. MEIXNER
Managing Director & Sr Partner
617.850.9660
ameixner@bradvisors.com