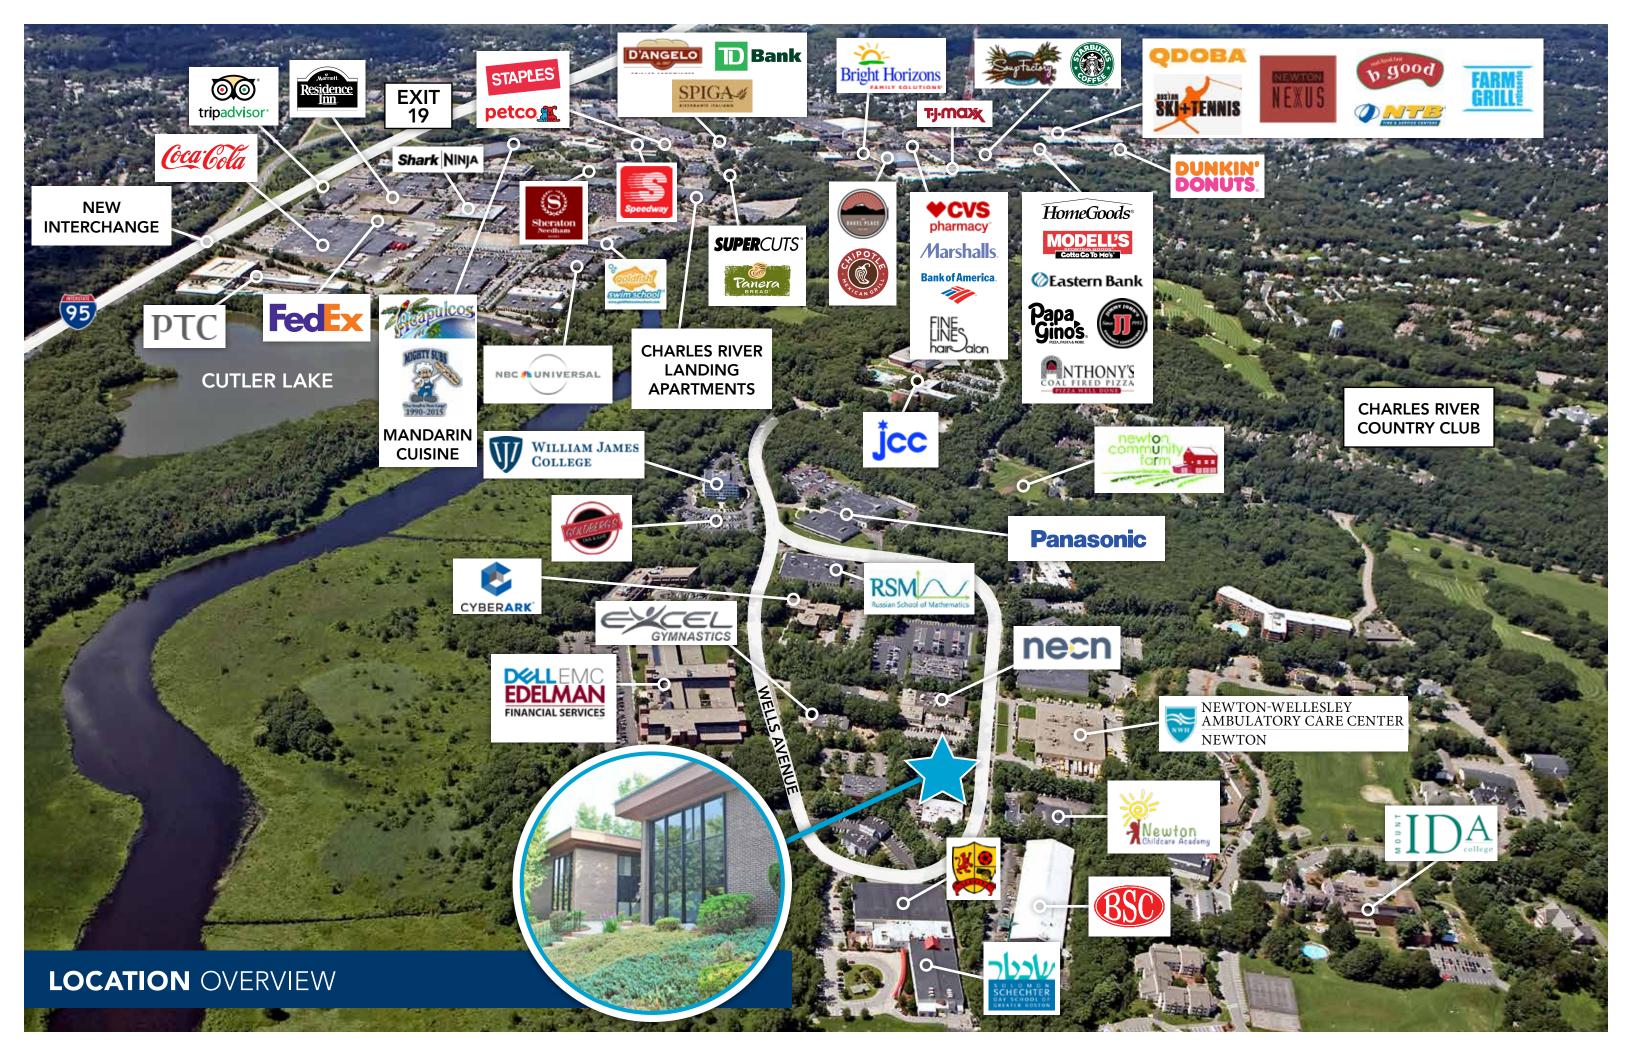

## **PROPERTY** DETAILS

Located in the Wells Avenue Executive Park this 11,100 SF office building is situated on 1 acre within minutes of routes 128, 95 and the Mass Turnpike.

- Coveted Wells Avenue location
- Rare building of this size available for sale
- Own your own building

#### SITE AREA

Address 154 Wells Ave, Newton

Lot Size 43,560 (1 Acre)

Parking 42 Spaces (2 Handicap)

Zoning LMD

Agreement available upon request or visit https://bradvisors.com/property/154-wells-ave/