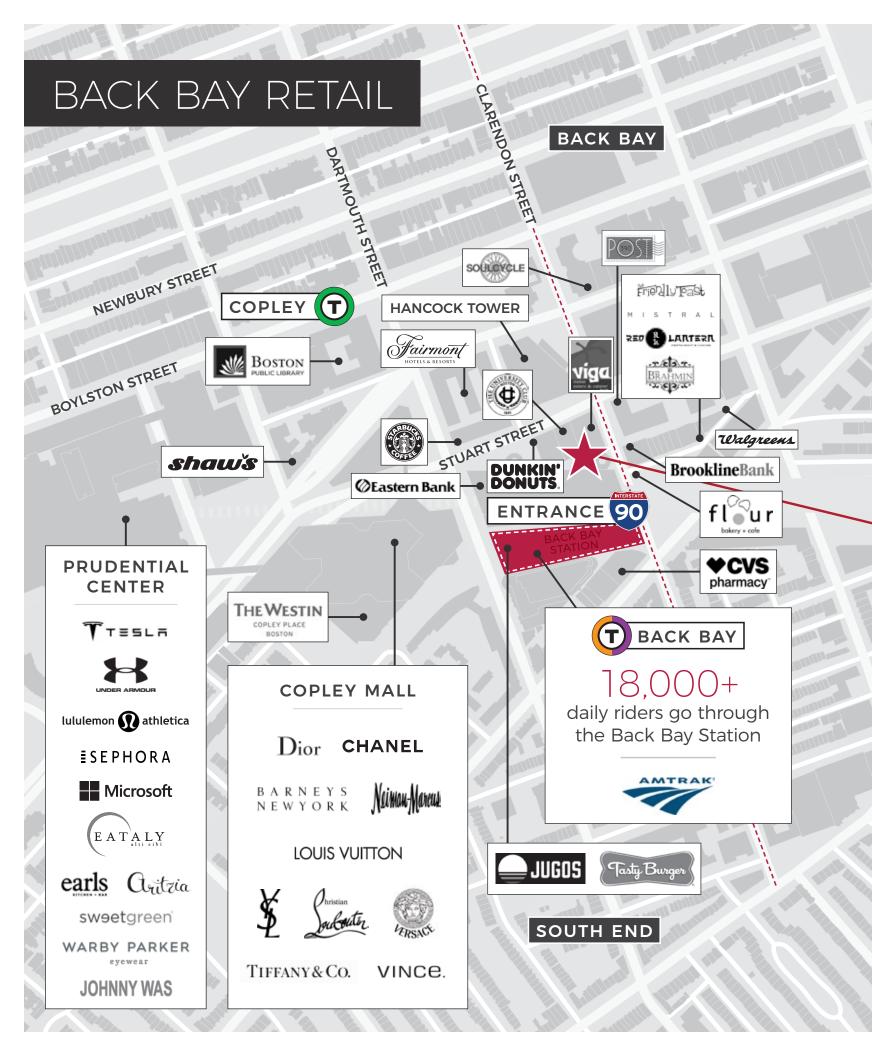

## TRANSPORTATION:

Back Bay Station

Copley Station

Prudential Station

#### SHOPPING:

Copley Place Mall

Prudential Center Mall

**Newbury Street** 

#### **OFFICE TOWERS:**

Hancock Tower

500 Boylston

**Prudential Tower** 