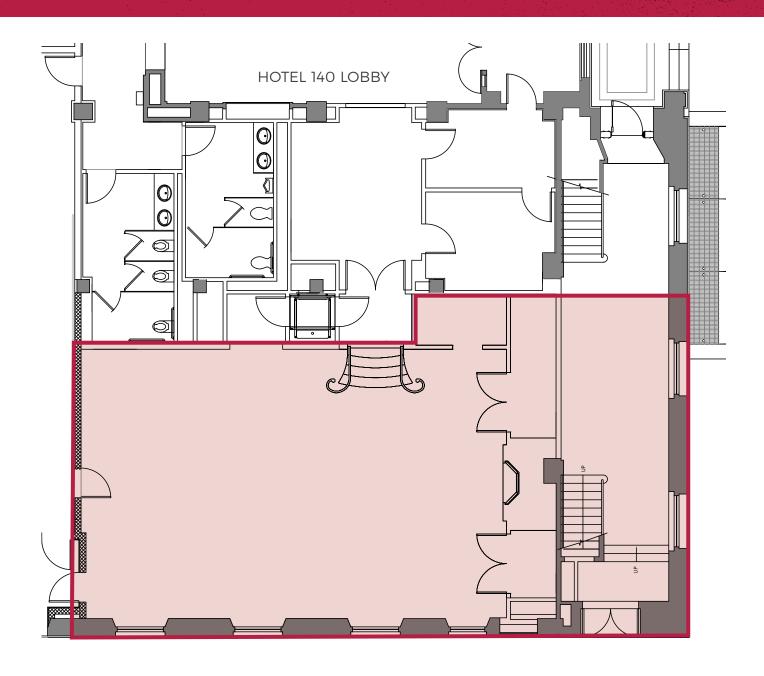

MILE | 0.50 MILE | 1 MILE    |
|-------------------------------|-----------|-----------|-----------|
| 2017 Total Population         | 3,871     | 28,522    | 93,393    |
| 2017 Daytime Population       | 39,690    | 87,315    | 215,496   |
| 2017 Average Household Income | \$155,489 | \$152,435 | \$119,786 |
| 2017 Average Age              | 36        | 36        | 32        |

## **16M**

SF of Office Space

# **50%**

of Boston's Hotels are in the Back Bay

5

Public Transportation Options

## LESS THAN A 5 MINUTE WALK



CLARENDON

STREET

## TRANSPORTATION:

Back Bay Station

Copley Station

Prudential Station



#### SHOPPING:

Copley Place Mall

Prudential Center Mall

**Newbury Street** 



#### **OFFICE TOWERS:**

Hancock Tower

500 Boylston

**Prudential Tower** 

# FLOOR PLAN



#### RETAIL

#### CHRISTOPHER J. DONATO

Associate Director 617.850.9618 cdonato@bradvisors.com

#### JOE WAGNER

Associate 617.850.9675 jwagner@bradvisors.com



745 Boylston Street | Boston, MA 02116 | (T) 617.375.7900 | (F) 617.536.9566 | BRAdvisors.com