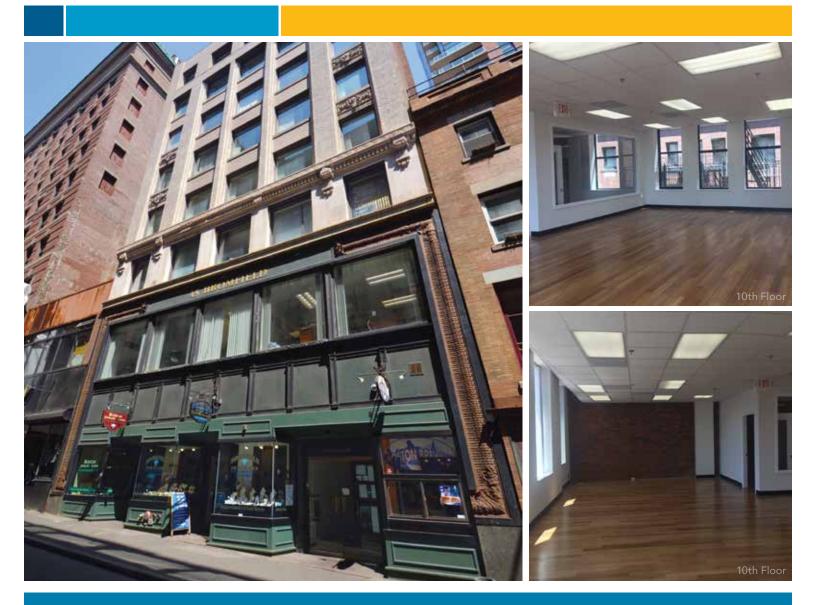

FOR LEASE NEWLY RENOVATED LOBBY 45 Bromfield St, Boston, MA 2,081 & 2,265 SF AVAILABLE

Boston Realty Advisors is pleased to present 2,081 SF and 2,265 SF for lease at 45 Bromfield Street. This building is strategically located in the heart of Boston's Downtown Crossing neighborhood and offers immediate proximity to all major public transportation channels and public parking.

**BUILDING SIZE** 11 Floors: 20,454 SF

## AVAILABLE SPACE

6th Floor: 2,265 SF - Avail. 1/1/18 9th Floor: 2,081 SF - Roof Deck

## FEATURES

- Full floor opportunities for small office users surrounded by large windows
- Abundant natural light
- Walking distance to MBTA Commuter Rail & Orange, Green, Red, Blue and Silver T Lines
- Close to several restaurants, hotels and shops including CVS, Macy's, Omni-Parker Hotel, Ruth's Chris Steakhouse, Roche Bros, and Primark.