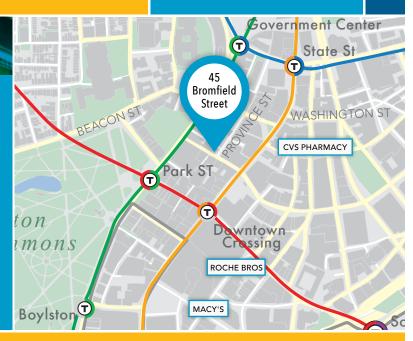

FOR LEASE NEWLY RENOVATED LOBBY 45 Bromfield St, Boston, MA 2,081 & 2,265 SF AVAILABLE

Boston Realty Advisors is pleased to present 2,081 SF and 2,265 SF for lease at 45 Bromfield Street. This building is strategically located in the heart of Boston's Downtown Crossing neighborhood and offers immediate proximity to all major public transportation channels and public parking.

## FEATURES

- Full floor opportunities for small office users surrounded by large windows
- Abundant natural light
- Walking distance to MBTA Commuter Rail & Orange, Green, Red, Blue and Silver T Lines
- Close to several restaurants, hotels and shops including CVS, Macy's, Omni-Parker Hotel, Ruth's Chris Steakhouse, Roche Bros, and Primark.