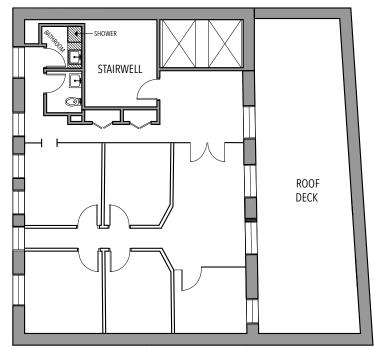

## AVAILABLE SPACE

6th Floor: 2,265 SF - Avail. 1/1/18 9th Floor: 2,081 SF - Roof Deck

THE PROPERTY IS OWNED AND MANAGED BY MIDWOOD INVESTMENT AND DEVELOPMENT

9<sup>th</sup> FLOOR • 2,081 RSF

BONNY L. DOORAKIAN 617.850.9655 bdoorakian@bradvisors.com WILLIAM H. CATLIN, JR. 617.850.9606 wcatlin@bradvisors.com ROBERT F. LECLAIR 617.850.9614 rleclair@bradvisors.com