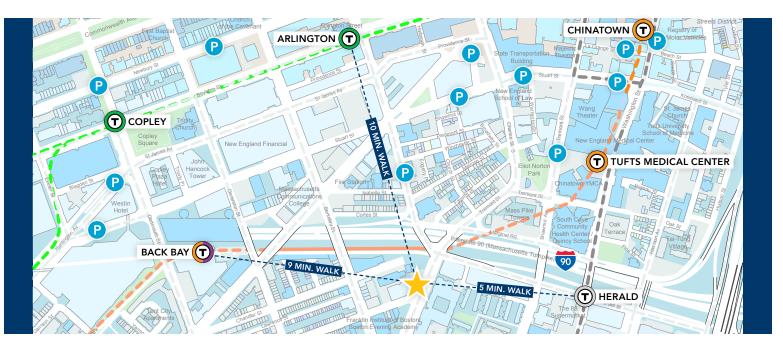

## OFFICE SPACE FOR LEASE One Appleton Street · Boston, MA ± 3,694 RSF AVAILABLE

**Boston Realty Advisors** is pleased to present One Appleton Street in Boston for lease. Ideally located between Boston's Back Bay and eclectic South End neighborhoods, One Appleton offers convenient access to public transportation with the added benefit of on-site underground parking. The building provides tenants tremendous efficiency and identity of a boutique building while maintaining a first class image and experience offered by larger and more expensive buildings in the market.

## HIGHLIGHTS

- ON-SITE GARAGE PARKING WITH DIRECT ELEVATOR ACCESS
- Convenient access to the Orange Line/Commuter Rail (Back Bay), Green Line (Arlington) and Silver Line (Herald St.) MBTA stops
- Abundant restaurants, cafes, and lunch options in the immediate South End neighborhood (Masa, CVS, Flour, Berkeley Perk Café, South End Buttery, etc.)
- Numerous hotels, fitness and day care options within walking distance of building