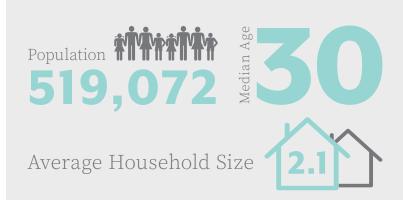

## **1620 BEACON STREET**

BROOKLINE, MA

Two Retail Spaces for Lease

628 SF & 1,387 SF





### **TRANSPORTATION**

1620 Beacon Street is set in an ideal transit-oriented location. The area offers direct access to the MBTA green line which extends from the Back Bay to Cleveland circle.





## **UNMATCHED LOCATION**

1620 Beacon Street occupies a prominent intersection that is located in the bustling neighborhood, adding to the 24/7 population fueled by the wide variety of successful retailers including Caffe Nero, Barre3, Stoked Wood Fired Pizza, Cold Press, TD Bank, Emack & Bolio's, Star Market and Starbucks that line these busy streets.



# KEY FACTS WITHIN A 3 MILE RADIUS



#### **BUSINESS**

Total Businesses 31,906

Total Employees 696,835

### INCOME

Per Capita Income **\$46,278** 

Median Household Income \$63,402

### **EDUCATION**











MICHAEL A. D'HEMECOURT

Managing Director & Sr Partner 617.850.9670 mdhemecourt@bradvisors.com WHITNEY GALLIVAN

Managing Director & Partner 617.850.9612 wgallivan@bradvisors.com **ALEC TARBERRY** 

Director 617.850.9663 atarberry@bradvisors.com

**CHRISTOPHER J. DONATO** 

Associate Director 617.850.9618 cdonato@bradvisors.com **JOE WAGNER** 

Associate 617.850.9675 jwagner@bradvisors.com



745 Boylston Street | Boston, MA | (T) 617.375.7900 | (F) 617.536.9566 | BRAdvisors.com