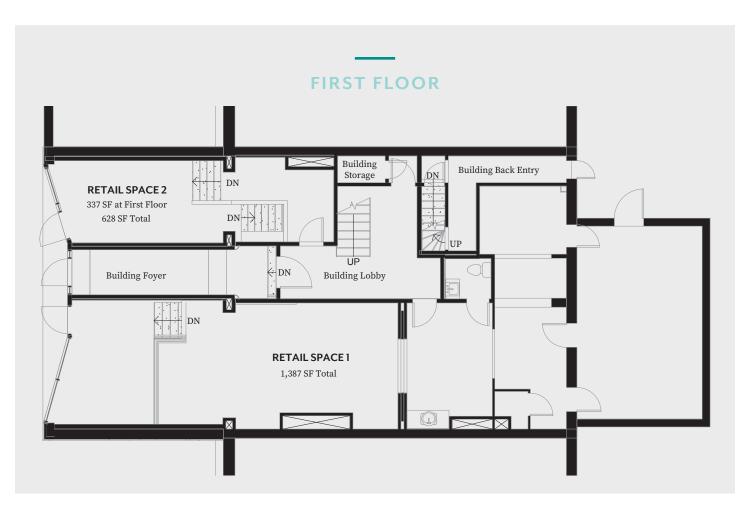

## **1620 BEACON STREET**

BROOKLINE, MA

Two Retail Spaces for Lease

628 SF & 1,387 SF