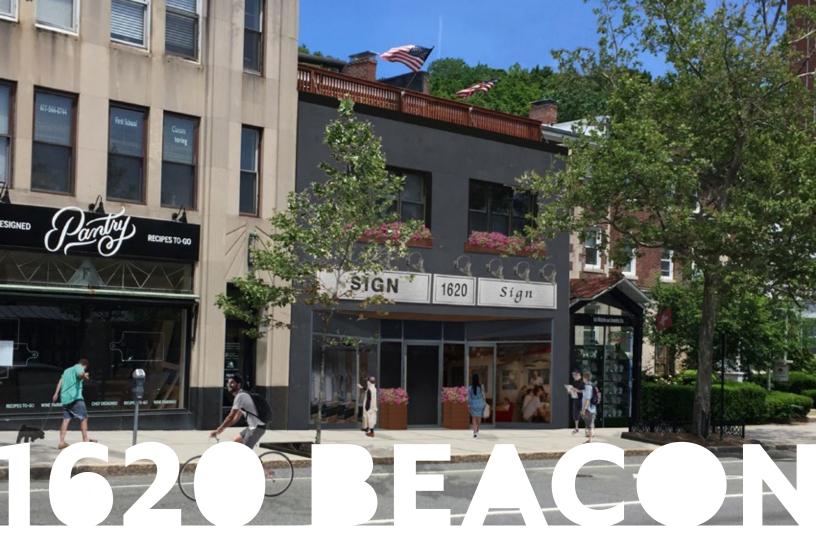

## **1620 BEACON STREET**

BROOKLINE, MA

Two Retail Spaces for Lease

628 SF & 1,387 SF

## **UNMATCHED LOCATION**

1620 Beacon Street occupies a prominent intersection that is located in the bustling neighborhood, adding to the 24/7 population fueled by the wide variety of successful retailers including Caffe Nero, Barre3, Stoked Wood Fired Pizza, Cold Press, TD Bank, Emack & Bolio's, Star Market and Starbucks that line these busy streets.