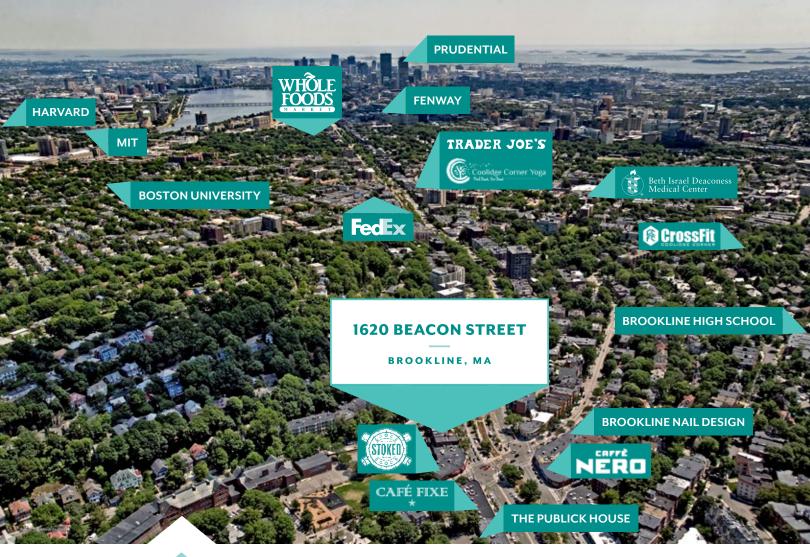

## **UNMATCHED LOCATION**

1620 Beacon Street occupies a prominent intersection that is located in the bustling neighborhood, adding to the 24/7 population fueled by the wide variety of successful retailers including Caffe Nero, Barre3, Stoked Wood Fired Pizza, Cold Press, TD Bank, Emack & Bolio's, Star Market and Starbucks that line these busy streets.