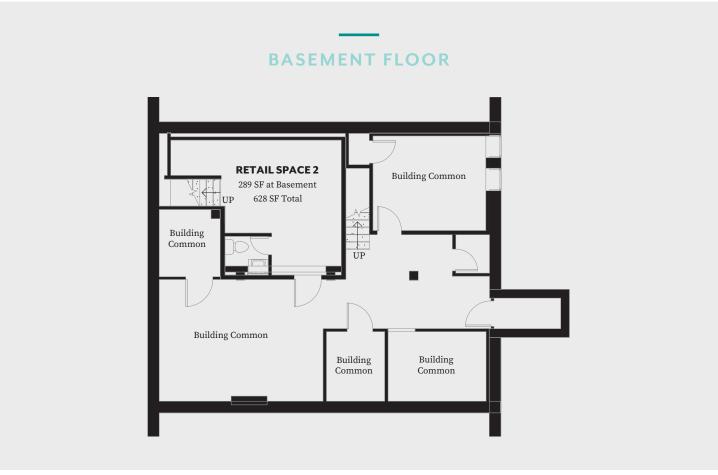

## **1620 BEACON STREET**

BROOKLINE, MA

Two Retail Spaces for Lease

628 SF & 1,387 SF