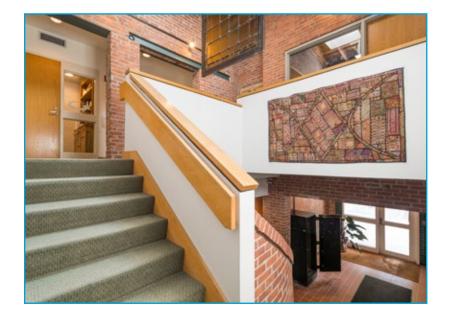

#### **BUILDING HIGHLIGHTS:**

- Walking distance to Newton Centre Green "T" Line
- Walking distance to restaurants, banks
  & retail shops
- Parking: 3.0 spaces per 1,000 SF
- On-site Property Management
- Brick & Beam interior finishes
- Outdoor dining area
- Accessible by multiple MBTA bus stops
- Expansion potential