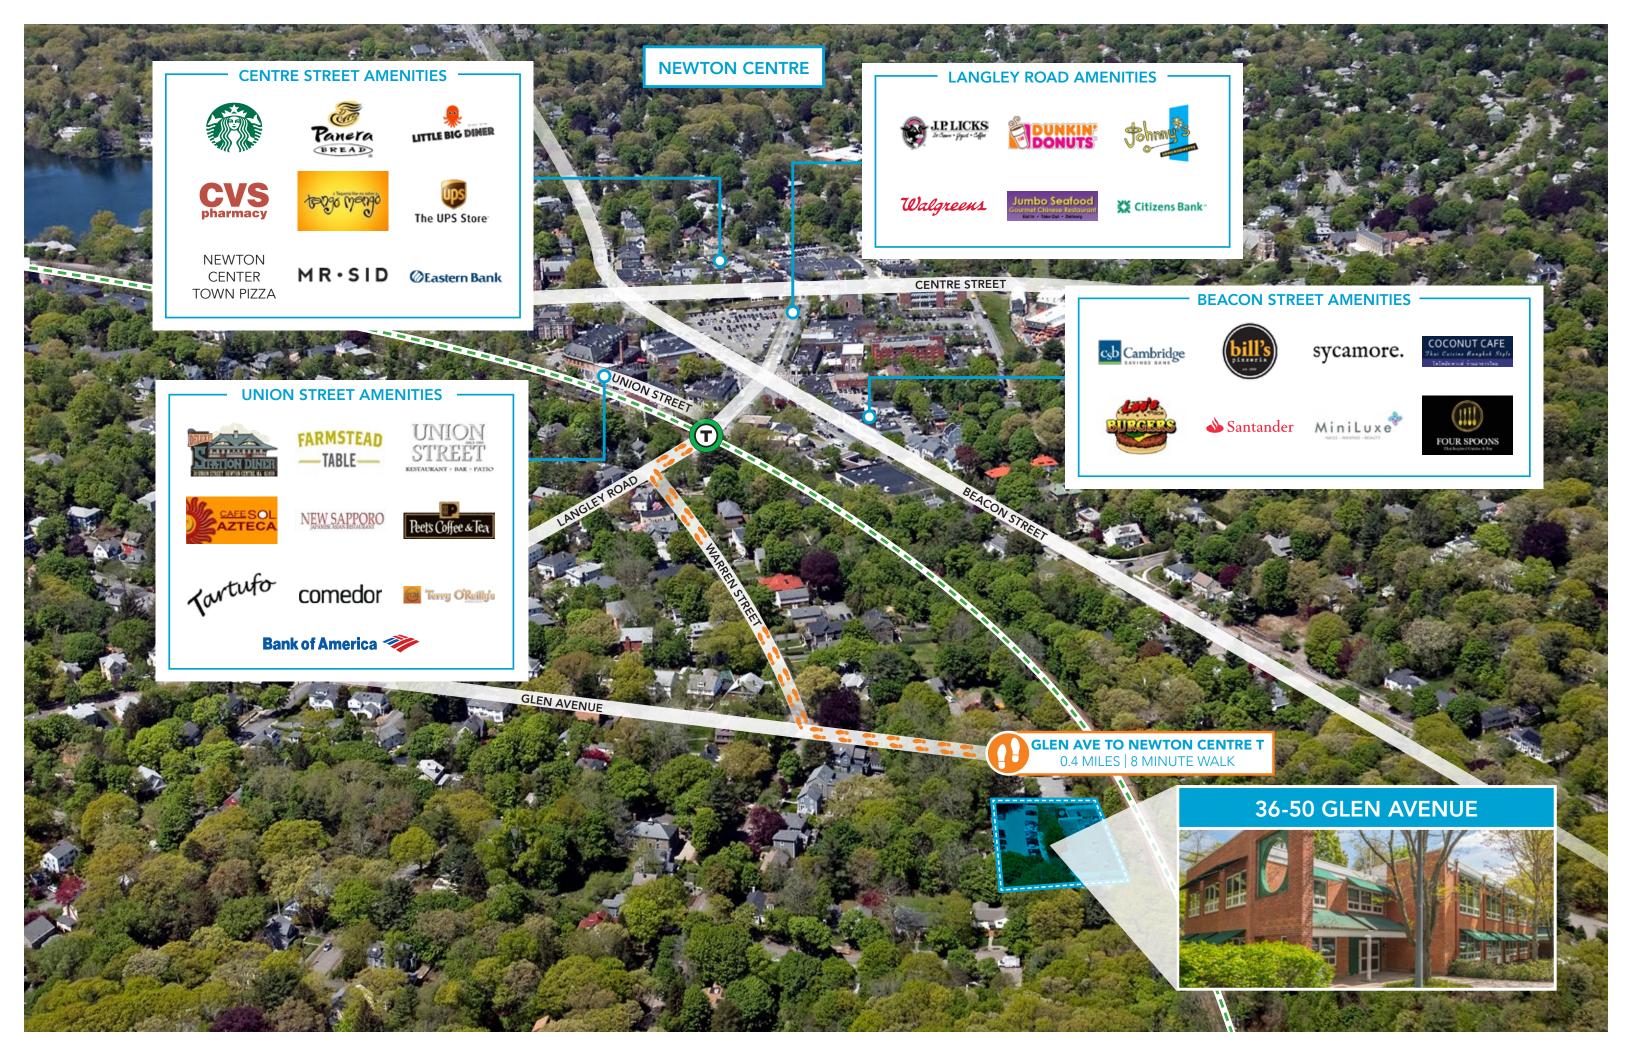

#### **BUILDING HIGHLIGHTS:**

- Walking distance to Newton Centre Green "T" Line
- Walking distance to restaurants, banks
  & retail shops
- Parking: 3.0 spaces per 1,000 SF
- On-site Property Management
- Brick & Beam interior finishes
- Outdoor dining area
- Accessible by multiple MBTA bus stops
- Expansion potential