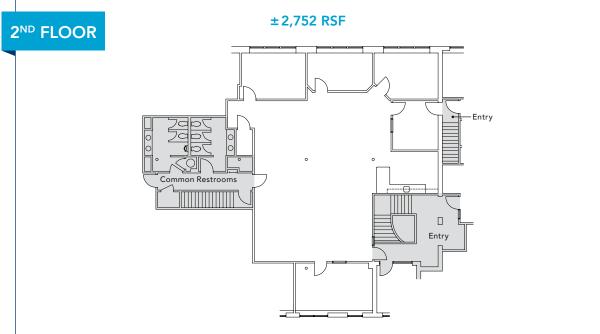

#### AVAILABILITY:

• 1st Floor: 2,525 - 5,855 RSF

• 2<sup>nd</sup> Floor: 2,752 RSF