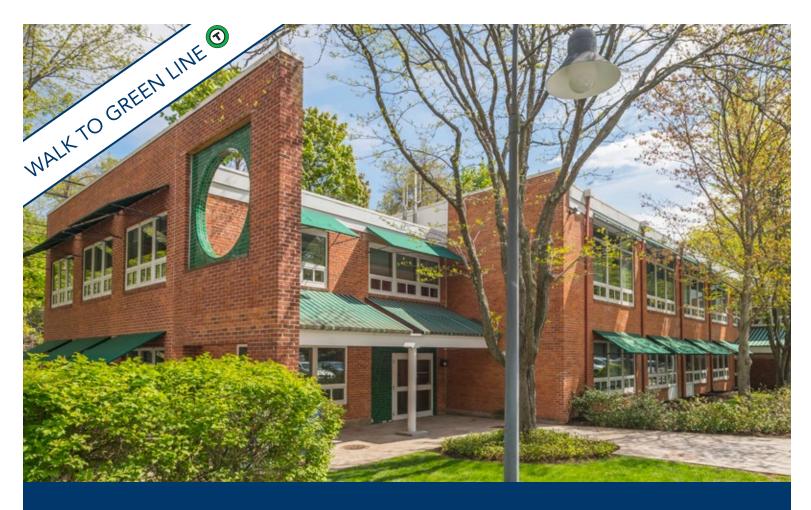

# 36-50 GLEN AVENUE | NEWTON, MA

#### **BUILDING HIGHLIGHTS:**

- Walking distance to Newton Centre Green "T" Line
- Walking distance to restaurants, banks
  & retail shops
- Parking: 3.0 spaces per 1,000 SF
- On-site Property Management
- Brick & Beam interior finishes
- Outdoor dining area
- Accessible by multiple MBTA bus stops
- Expansion potential