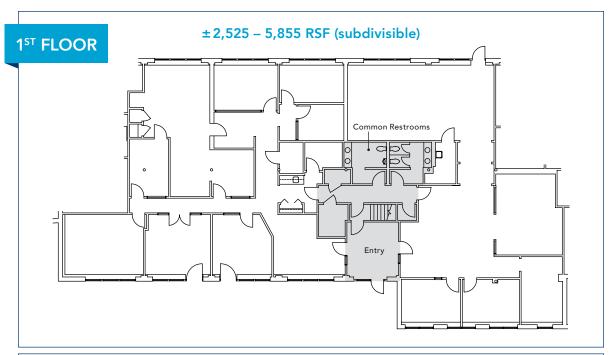

#### AVAILABILITY:

• 1st Floor: 2,525 - 5,855 RSF

• 2<sup>nd</sup> Floor: 2,752 RSF