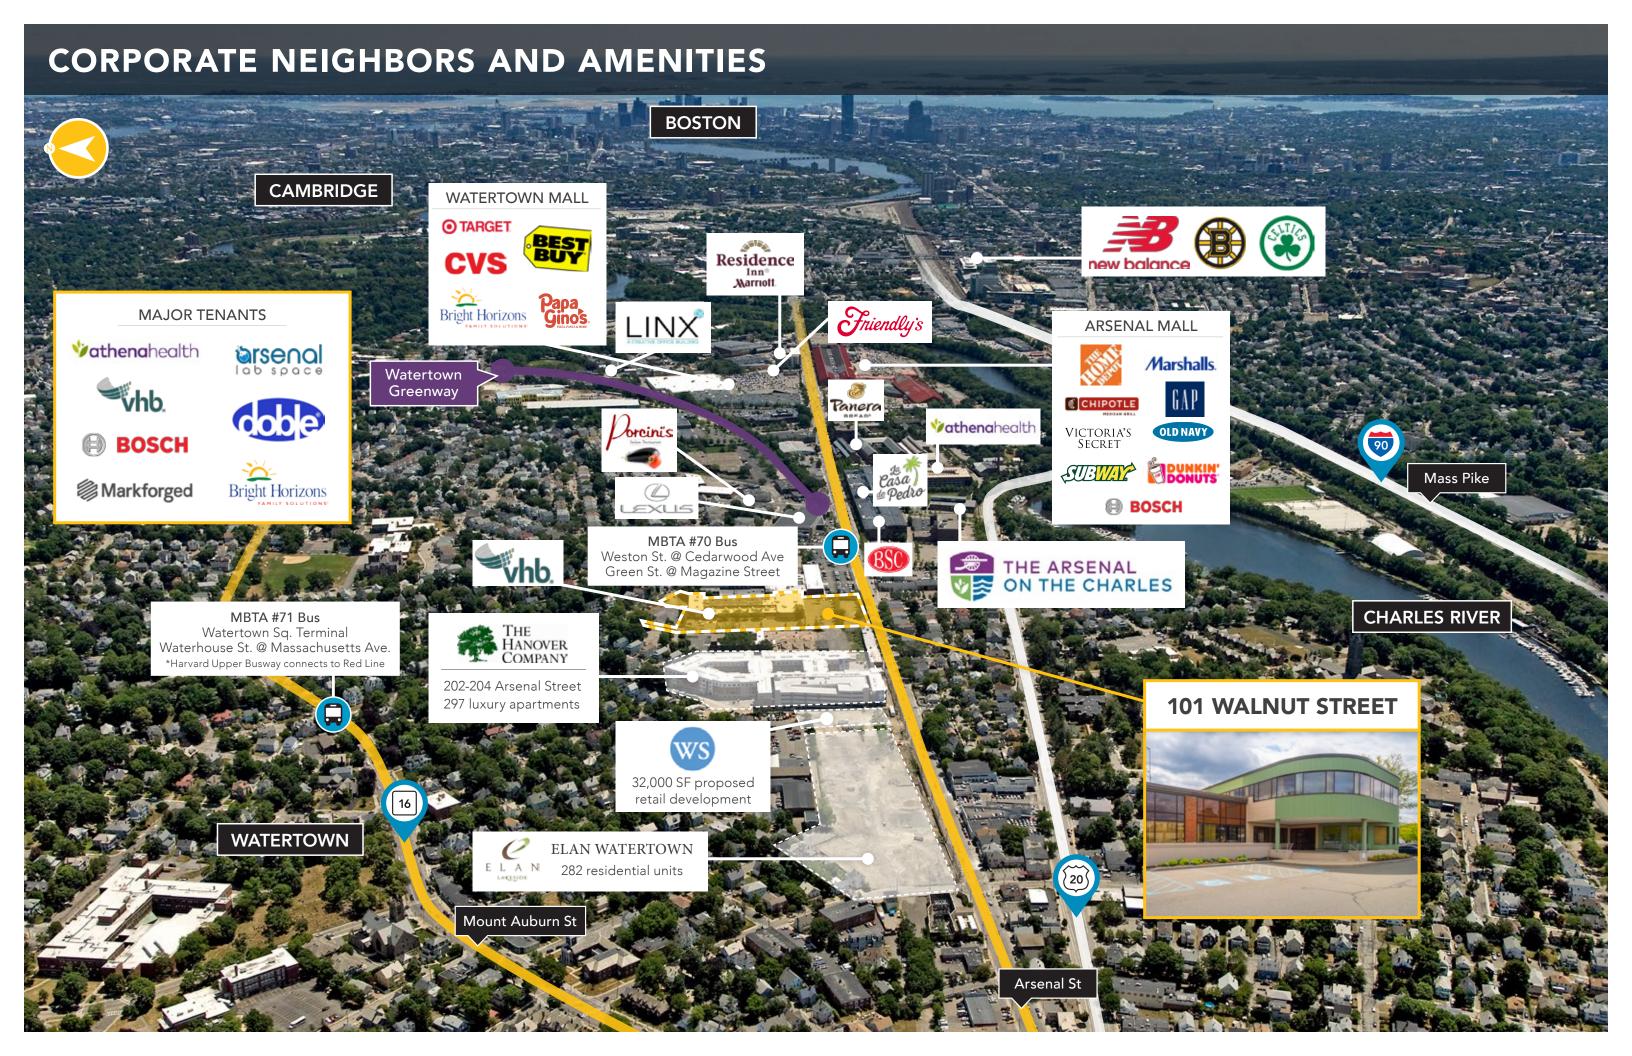

## 101 WALNUT STREET

WATERTOWN, MA





## FLOOR PLANS : FIRST FLOOR SECOND FLOOR **PROPOSED PROPOSED** TENANT **TENANT** 11,073 SF 8,677 SF

These floor plans are for marketing purposes and are to be used as a guide only.

ADAM T. MEIXNER 617.850.9660 ameixner@bradvisors.com JEREMY A. FREID, SIOR 617.850.9602 jfreid@bradvisors.com MATT C. PERRY 617.850.9657 mperry@bradvisors.com DOUG ADAMIAN 617.850.9620 dadamian@bradvisors.com MEGHAN HUEBNER 617.850.9648 mhuebner@bradvisors.com



The Davis Companies

745 Boylston Street | Boston, MA 02116 | (T) 617.375.7900 | (F) 617.536.9566 | BRAdvisors.com