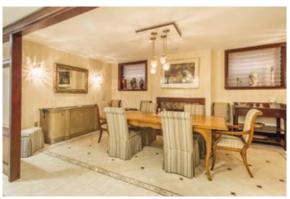

with a wet bar and wine refrigerator. Walk down the grand staircase to the garden level into a charming library complete with built-in bookshelves, spacious formal dining room, kitchen, guest bedroom, laundry room, and workshop area. The kitchen features a breakfast bar, Viking double oven, Miele dishwasher, Russell Gas Range with grill, and a Subzero refrigerator. This home has central air conditioning. The unit comes with two deeded, side by side, outdoor parking spaces. Current zoning also allows for commercial office as an allowed use.