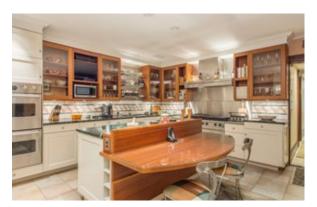

with a wet bar and wine refrigerator. Walk down the grand staircase to the garden level into a charming library complete with built-in bookshelves, spacious formal dining room, kitchen, guest bedroom, laundry room, and workshop area. The kitchen features a breakfast bar, Viking double oven, Miele dishwasher, Russell Gas Range with grill, and a Subzero refrigerator. This home has central air conditioning. The unit comes with two deeded, side by side, outdoor parking spaces. Current zoning also allows for commercial office as an allowed use.