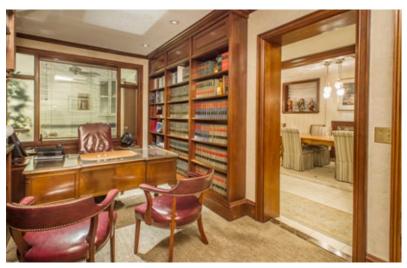

with a wet bar and wine refrigerator. Walk down the grand staircase to the garden level into a charming library complete with built-in bookshelves, spacious formal dining room, kitchen, guest bedroom, laundry room, and workshop area. The kitchen features a breakfast bar, Viking double oven, Miele dishwasher, Russell Gas Range with grill, and a Subzero refrigerator. This home has central air conditioning. The unit comes with two deeded, side by side, outdoor parking spaces. Current zoning also allows for commercial office as an allowed use.