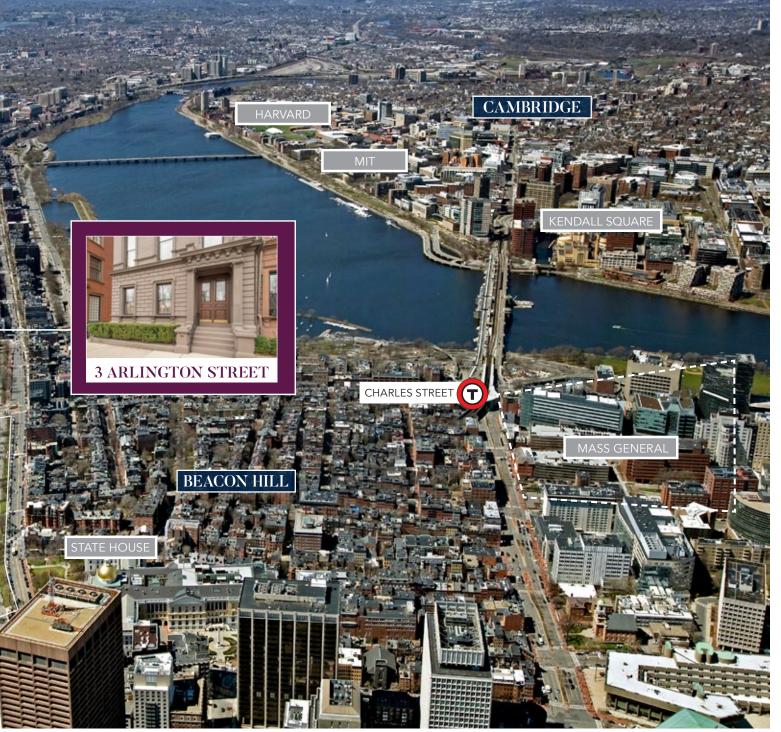

## ARLINGTON STREET

♦ BOSTON, MA ♦

his property presents a rare opportunity to purchase a magnificent condominium in a historic brownstone, directly on the Boston Public Garden. This elegant duplex boasts old-world character with modern updates throughout. High ceilings, crown moldings, two fireplaces, and beautiful oak floors are just few of the charming characteristics of this home. Enter on the parlor level into a large, open foyer. Also on the parlor level, the master bedroom and master bathroom, office, half bath, Garden-facing living room and den complete