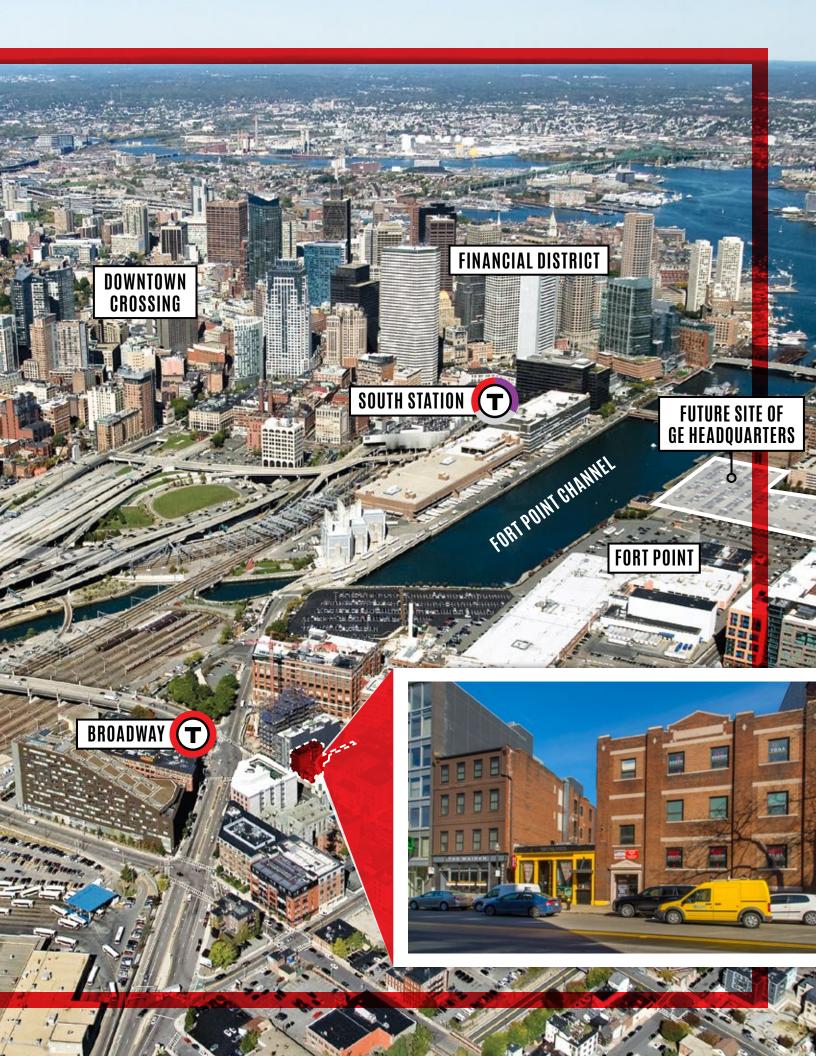

# **EXECUTIVE SUMMARY**

Boston Realty Advisors is exclusively retained to offer for sale, **42 West**; an exceptional redevelopment opportunity in the thriving South Boston submarket. Consisting of three buildings situated on 5 contiguous parcels, the site lends itself to many future uses and offers tremendous access to transit, with the Broadway MBTA Station directly across the street as well as immediate proximity to major thoroughfares such as I-93 and the Mass Pike.

South Boston has become the pre-eminent investment destination for both local and international capital. The submarket continues to reap the benefits of the neighboring Seaport District, which is currently undergoing one of the largest real estate rejuvenations in the world. Additionally, the relocation of General Electric's headquarters has created the "GE Effect", which will have long term positive economic, social and demographic impacts to South Boston.

### **TRANSIT ORIENTED**

42 West offers un-paralleled access to the Broadway MBTA Station located directly across the street. The Redline connects residents or travelers to the city's most prominent centers such as South Station, Park Street and Harvard Square. Additionally, 42 West is within minutes to major thoroughfares such as I-93 and the Mass Pike.

### **SEAPORT DEVELOPMENT**

More than \$20 billion in investments have fueled over 1.5 million square feet of completed development with an additional 2 million square feet under construction or slated for future development. The construction boom has had major impacts on attracting best in class retailors to the submarket which has significantly pushed rents higher year-over-year.

### **GE EFFECT**

GE's corporate relocation to the submarket has put South Boston on the international map for all retailors to join GE for the long-term growth happening in the neighborhood. Their relocation solidifies Boston as one of the most important innovation hubs in the country. GE's decision will have long lasting effects that will continue to grow Boston's business economy, talent pool, and connections with the world.