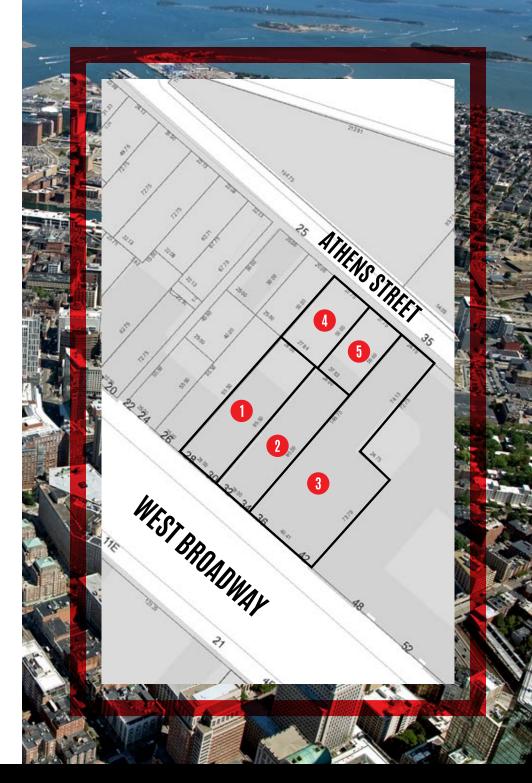

# **PROPERTY DETAILS**

### **28 WEST BROADWAY**

Bldg SF: 7,952 SF Stories: 4

### **32-34 WEST BROADWAY**

Bldg SF: 2,633 SF Stories: 1

### **36-42 WEST BROADWAY**

Bldg SF: 15,900 SF Stories: 3

### PARCELS

| 0 | 2,674 SF |
|---|----------|
| 2 | 2,658 SF |
| 3 | 5,428 SF |
| Ă | 1,390 SF |
| 6 | 1,390 SF |
|   |          |

TOTAL: 13,540 SF