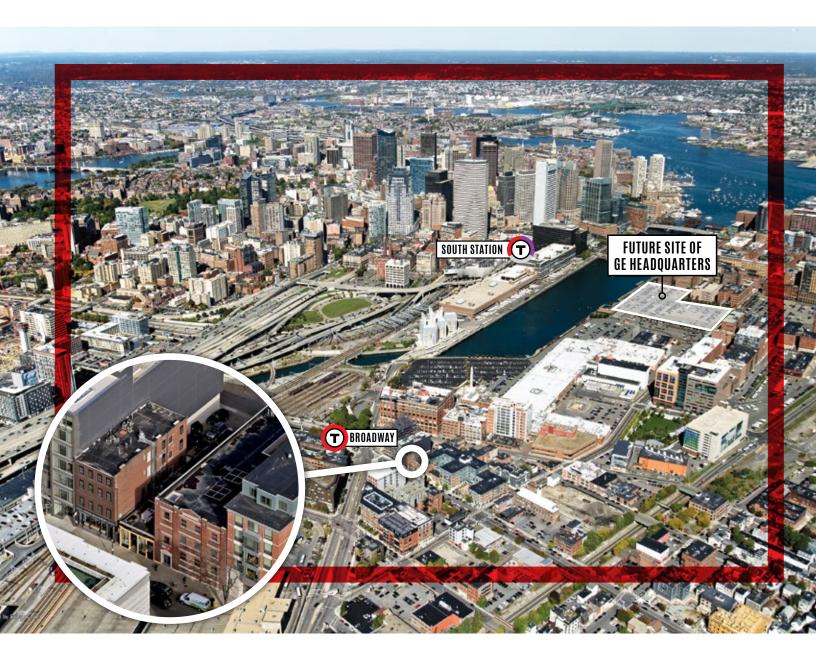

# **EXECUTIVE SUMMARY**

Boston Realty Advisors is exclusively retained to offer for sale, **42 West**; an exceptional redevelopment opportunity in the thriving South Boston submarket. Consisting of three buildings situated on 5 contiguous parcels, the site lends itself to many future uses and offers tremendous access to transit, with the Broadway MBTA Station directly across the street as well as immediate proximity to major thoroughfares such as I-93 and the Mass Pike.

South Boston has become the pre-eminent investment destination for both local and international capital. The submarket continues to reap the benefits of the neighboring Seaport District, which is currently undergoing one of the largest real estate rejuvenations in the world. Additionally, the relocation of General Electric's headquarters has created the "GE Effect", which will have long term positive economic, social and demographic impacts to South Boston.

### **TRANSIT ORIENTED**

42 West offers un-paralleled access to the Broadway MBTA Station located directly across the street. The Redline connects residents or travelers to the city's most prominent centers such as South Station, Park Street and Harvard Square. Additionally, 42 West is within minutes to major thoroughfares such as I-93 and the Mass Pike.

### **GE EFFECT**

GE's corporate relocation to the submarket has put South Boston on the international map for all retailors to join GE for the long-term growth happening in the neighborhood. Their relocation solidifies Boston as one of the most important innovation hubs in the country. GE's decision will have long lasting effects that will continue to grow Boston's business economy, talent pool, and connections with the world.