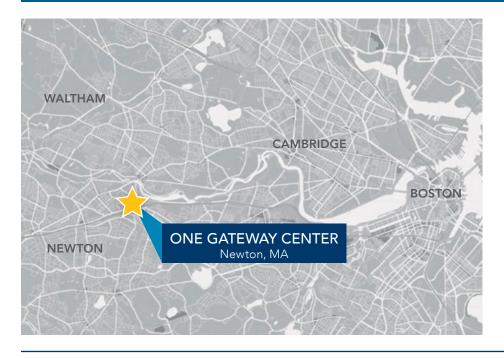

# ONE GATEWAY CENTER

CLASS A OFFICE SUBLEASE OPPORTUNITY | NEWTON, MA



#### PROPERTY INFORMATION

## Availability

- Third Floor: 2,760 Square Feet
- Term Through: 9/30/2018

# **Building Amenities**

- Newly renovated building lobby/entrance
- · Newly renovated 3rd floor bathroom
- MBTA bus stop nearby
- Abutting first class upscale hotel (Crowne Plaza Newton)
- Structured garage parking for all tenants

### **Area Amenities**

- Starbucks
- Dunkin Donuts
- Buffs Pub
- Max & Leo's Pizza
- CorePower Yoga
- · Bank of America
- Bertucci's
- Social Bar and Restaurant



# **3<sup>RD</sup> FLOOR: 2,760 SF**

#### **HALLWAY**









JORDAN B. SNEIDER 617.850.9611 jsneider@bradvisors.com ADAM T. MEIXNER 617.850.9660 ameixner@bradvisors.com JEREMY A. FREID, SIOR 617.850.9602 jfreid@bradvisors.com



745 Boylston Street | Boston, MA 02116 | (T) 617.375.7900 | (F)