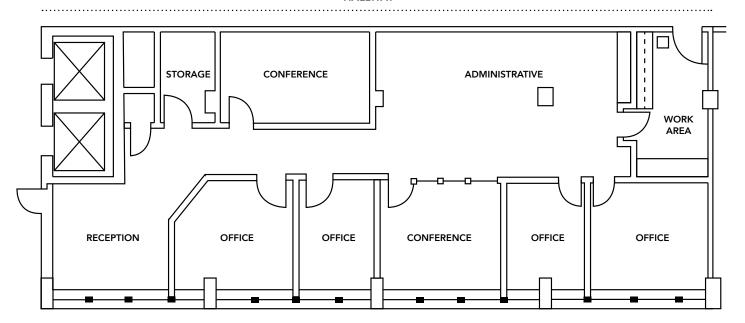

## Availability

- Third Floor: 2,760 Square Feet
- Term Through: 9/30/2018

# **3<sup>RD</sup> FLOOR: 2,760 SF**