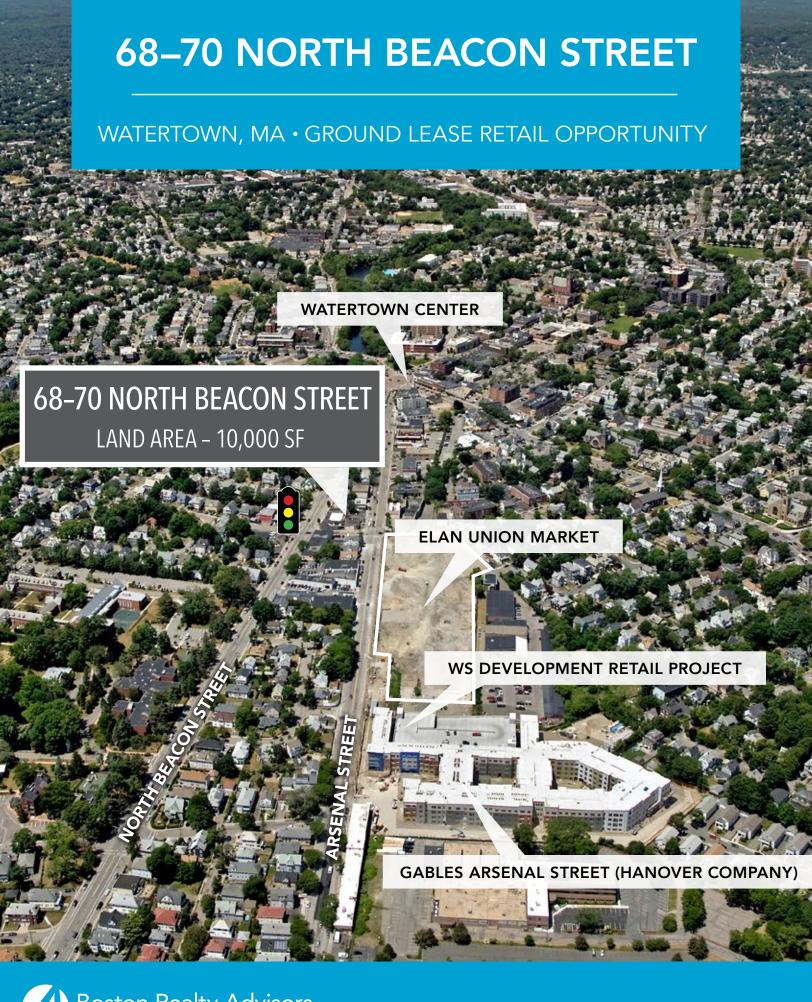

### **PROPERTY OVERVIEW**

68-70 North Beacon Street is strategically positioned at a four-way signalized intersection of North Beacon and Irving Street, an area that is among a dynamic retail hub in the heart of this flourishing Boston submarket. Its prime location offers a strong street presence along with ingress and egress options on both North Beacon and Irving Street that can cater to a variety of different ground lease retail opportunities.

## SITE PLAN LAND AREA – 10,000 SF

#### **AREA OVERVIEW**

In addition to its superior location, the site is located approximately ½ mile away from the Arsenal and Watertown Mall, filled with local and national retailers including Target, CVS and Gap. This thriving retail corridor of Watertown is booming with current and future development projects that will drive a massive amount of traffic to the area. Elan Union Market, located on Arsenal Street, is slated for delivery in spring 2018 and will be home to an additional 10,600 SF of retail along with 282 residential units. The Wilder Companies is working on a repositioning project for the Arsenal Mall dubbed "Arsenal Yards," which will transform the east end of Watertown into a new and enhanced shopping destination with 250,000 SF of retail, 500 residential units and 100,000 Sf office space. Gables Arsenal Street is a development led by the Hanover Company and will include 297 luxury apartments complimented by 6,777 square feet of retail. WS Development is also in the midst of a 32,000 square foot retail project located directly next to the Gables.