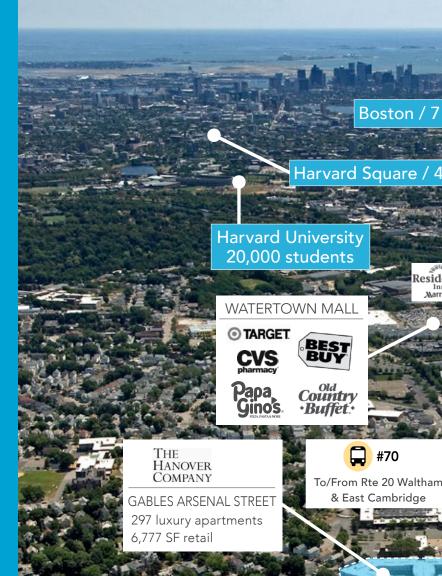

#### **AREA OVERVIEW**

In addition to its superior location, the site is located approximately ½ mile away from the Arsenal and Watertown Mall, filled with local and national retailers including Target, CVS and Gap. This thriving retail corridor of Watertown is booming with current and future development projects that will drive a massive amount of traffic to the area. Elan Union Market, located on Arsenal Street, is slated for delivery in spring 2018 and will be home to an additional 10,600 SF of retail along with 282 residential units. The Wilder Companies is working on a repositioning project for the Arsenal Mall dubbed "Arsenal Yards," which will transform the east end of Watertown into a new and enhanced shopping destination with 250,000 SF of retail, 500 residential units and 100,000 Sf office space. Gables Arsenal Street is a development led by the Hanover Company and will include 297 luxury apartments complimented by 6,777 square feet of retail. WS Development is also in the midst of a 32,000 square foot retail project located directly next to the Gables.