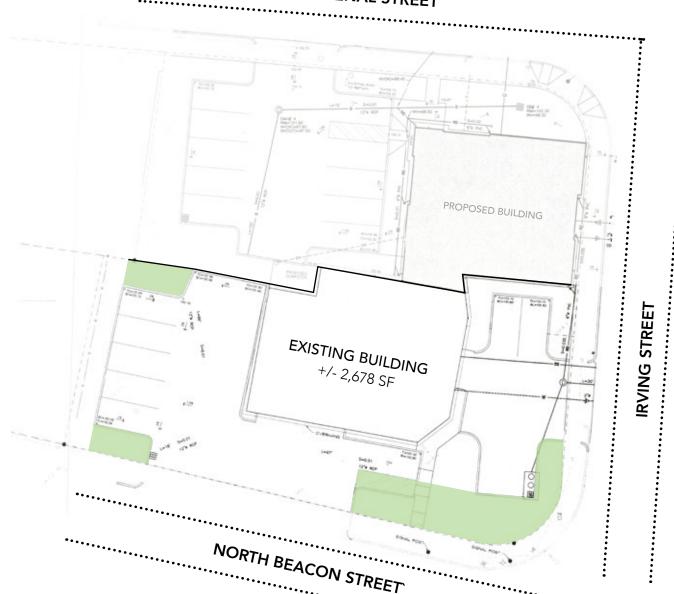

## SITE PLAN LAND AREA – 10,000 SF

# ARSENAL STREET

**LAND AREA – 10,000 SF** 