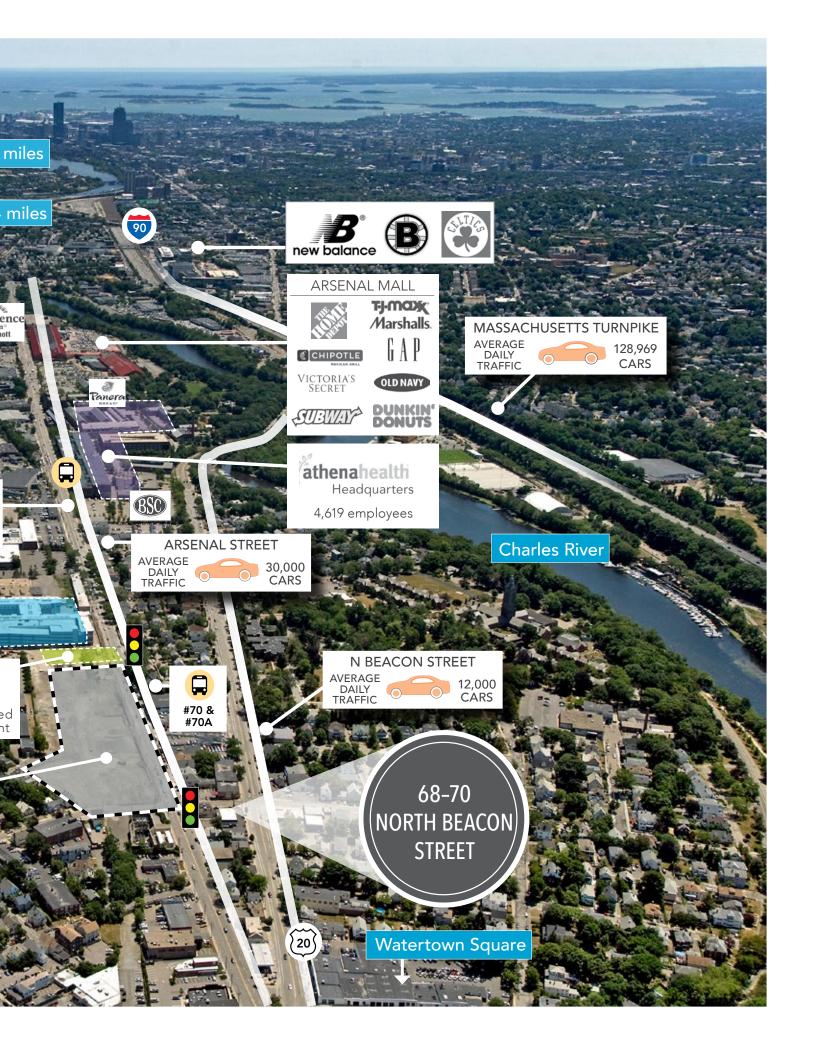

#### **AREA OVERVIEW**

In addition to its superior location, the site is located approximately ½ mile away from the Arsenal and Watertown Mall, filled with local and national retailers including Target, CVS and Gap. This thriving retail corridor of Watertown is booming with current and future development projects that will drive a massive amount of traffic to the area. Elan Union Market, located on Arsenal Street, is slated for delivery in spring 2018 and will be home to an additional 10,600 SF of retail along with 282 residential units. The Wilder Companies is working on a repositioning project for the Arsenal Mall dubbed "Arsenal Yards," which will transform the east end of Watertown into a new and enhanced shopping destination with 250,000 SF of retail, 500 residential units and 100,000 Sf office space. Gables Arsenal Street is a development led by the Hanover Company and will include 297 luxury apartments complimented by 6,777 square feet of retail. WS Development is also in the midst of a 32,000 square foot retail project located directly next to the Gables.