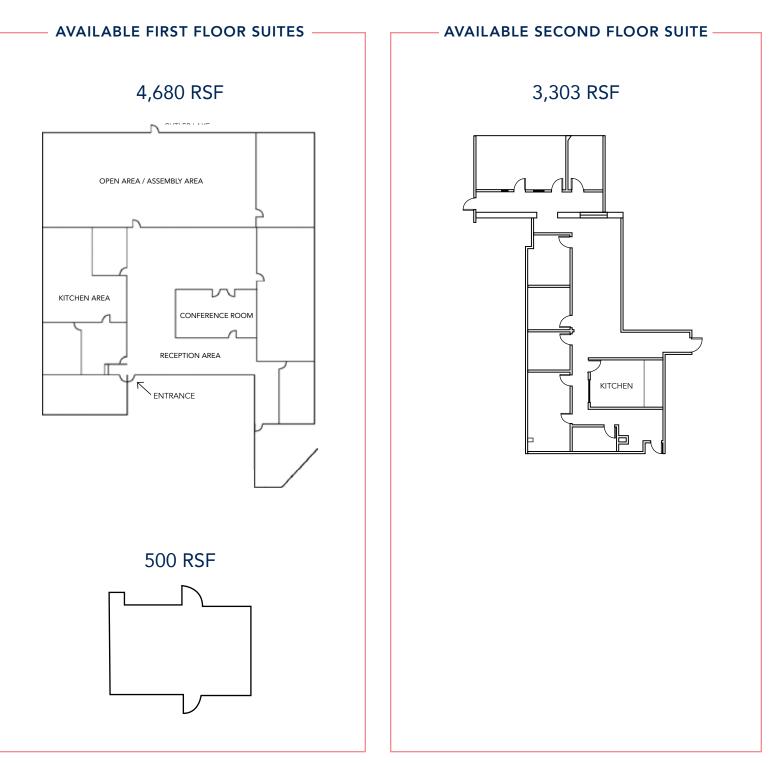

#### **AVAILABILITIES**

| First Floor:  | 4,680 RSF (approximately)<br>500 RSF (approximately) |
|---------------|------------------------------------------------------|
| Second Floor: | 3,303 RSF (approximately)                            |

### **FLOOR PLANS**

These floor plans are for marketing purposes and are to be used as a guide only.

JORDAN B. SNEIDER Senior Associate 617.850.9611 jsneider@bradvisors.com JEREMY A. FREID, SIOR Managing Director & Sr Partner 617.850.9602 jfreid@bradvisors.com