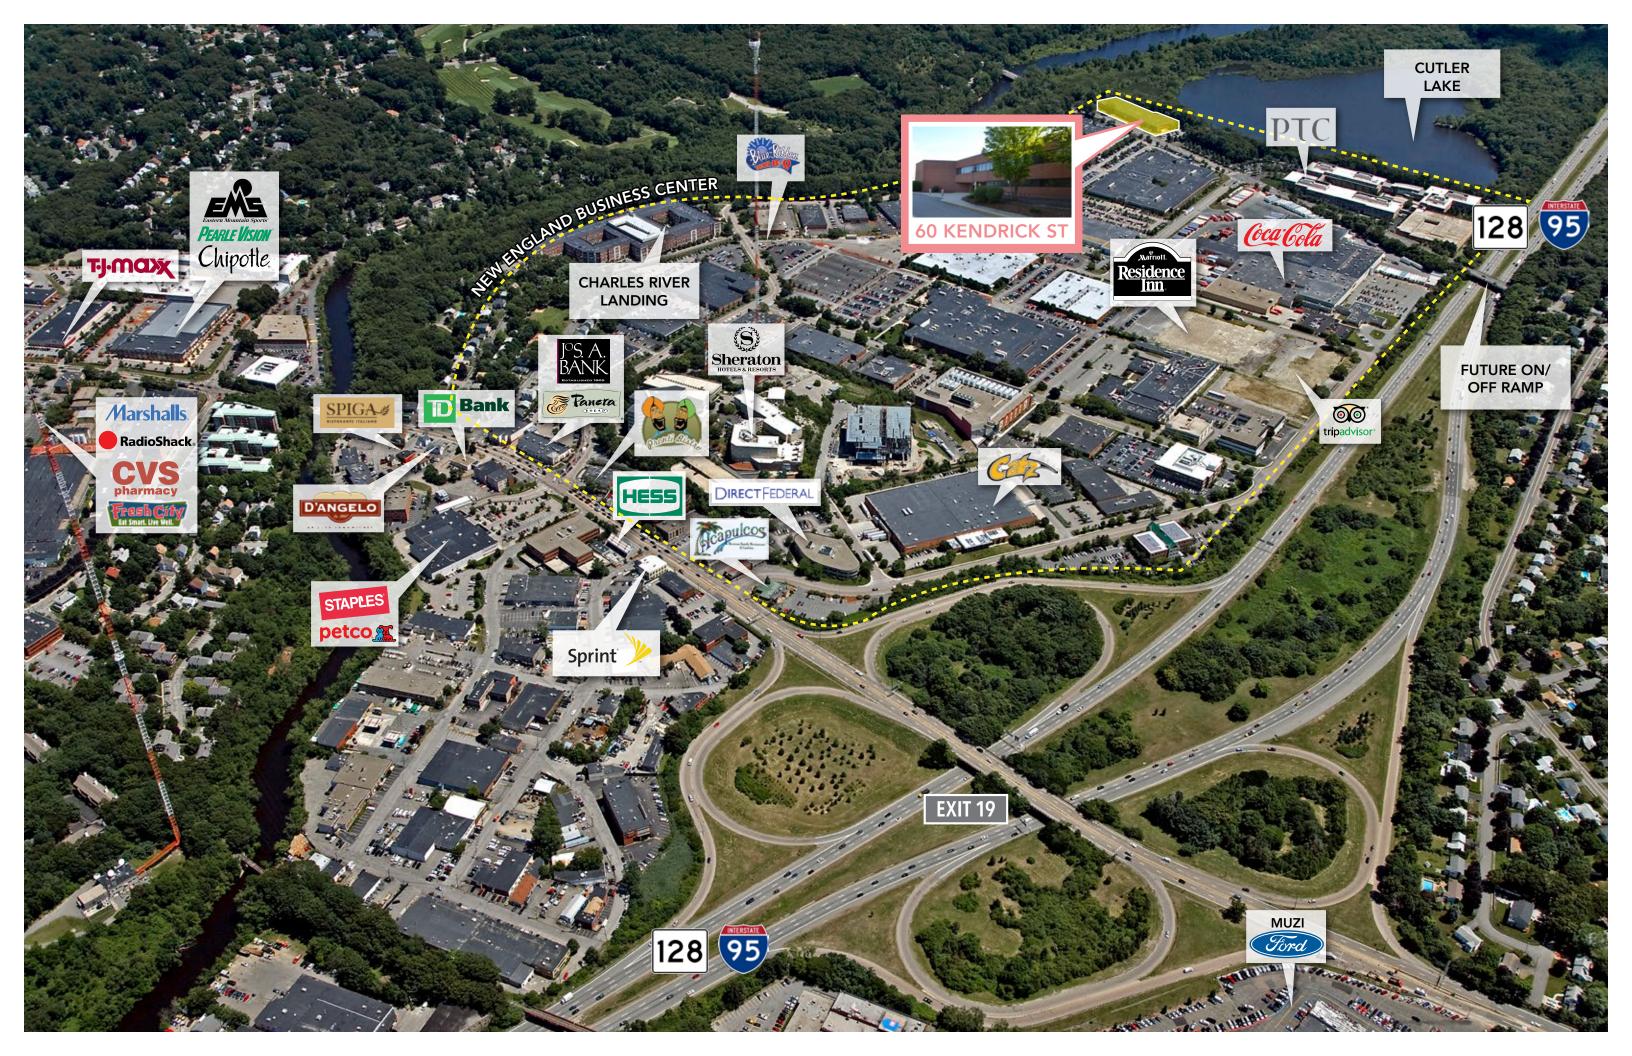

#### **BUILDING/AREA ATTRIBUTES**

- Direct access to Route 128 via Exit 19 (New Kendrick) Street ramp)
- Cost efficient office space
- Ability to accommodate small office users
- Flexible lease terms
- Cutler Park walking trail directly behind building overlooking Cutler Lake

#### **ADDITIONAL INFORMATION**

- Parking ratio: 3 per 1,000 SF
- Numerous amenities nearby
- On-site Ownership and Management