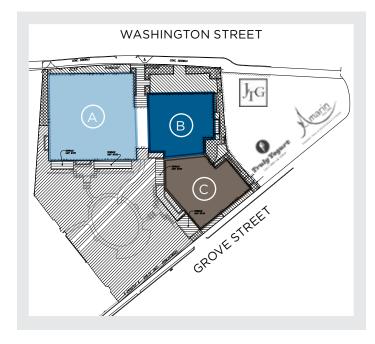

## LOCATION SNAPSHOT

AVERAGE DISPOSABLE INCOME \$121,481

AVERAGE HOUSEHOLD INCOME \$192,655

THE BELCLARE WELLESLEY RETAIL SHOPS are conveniently located within the heart of Wellesley Square within the town's newest luxury condominium development. The ground floor retail shops were strategically designed to offer tenants availabilities on both Washington and Grove Streets. The new development has already been recognized by Boston Magazine as "Best Places to Live 2015," with the residential units completely selling out at record setting numbers. The vibrancy of the downtown and the highly dense and affluent population create a synergy that offers a dynamic retail location in a strong suburban market.