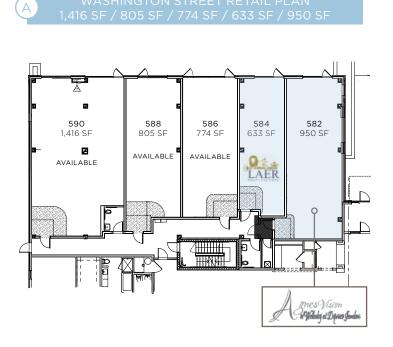

RETAIL SPACE FOR SALE OR LEASE

## PURCHASE YOUR OWN RETAIL CONDO



















## LOCATION SNAPSHOT

AVERAGE DISPOSABLE INCOME \$121,481

AVERAGE HOUSEHOLD INCOME \$192,655

THE BELCLARE WELLESLEY RETAIL SHOPS are conveniently located within the heart of Wellesley Square within the town's newest luxury condominium development. The ground floor retail shops were strategically designed to offer tenants availabilities on both Washington and Grove Streets. The new development has already been recognized by Boston Magazine as "Best Places to Live 2015," with the residential units completely selling out at record setting numbers. The vibrancy of the downtown and the highly dense and affluent population create a synergy that offers a dynamic retail location in a strong suburban market.











WHITNEY E. GALLIVAN 617.850.9612 wgallivan@bradvisors.com JOE WAGNER 617.850.9675 jwagner@bradvisors.com



745 Boylston Street | Boston, MA | T 617.375.7900 | F 617.536.9566 | BRAdvisors.com © Copyright Boston Realty Advisors. All rights reserved. The information contained here has been obtained through sources deemed reliable but cannot be guaranteed as to its accuracy. Any information of special interest should be obtained through independent verification.