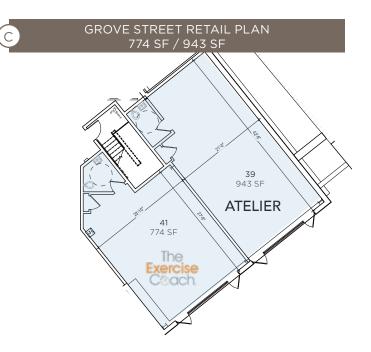

L SPACE FOR SALE OR LEASE

## PURCHASE YOUR OWN RETAIL CONDO



















## LOCATION SNAPSHOT

AVERAGE DISPOSABLE INCOME \$121,481

AVERAGE HOUSEHOLD INCOME \$192,655

THE BELCLARE WELLESLEY RETAIL SHOPS are conveniently located within the heart of Wellesley Square within the town's newest luxury condominium development. The ground floor retail shops were strategically designed to offer tenants availabilities on both Washington and Grove Streets. The new development has already been recognized by Boston Magazine as "Best Places to Live 2015," with the residential units completely selling out at record setting numbers. The vibrancy of the downtown and the highly dense and affluent population create a synergy that offers a dynamic retail location in a strong suburban market.











WHITNEY E. GALLIVAN 617.850.9612 wgallivan@bradvisors.com JOE WAGNER 617.850.9675 jwagner@bradvisors.com



745 Boylston Street | Boston, MA | T 617.375.7900 | F 617.536.9566 | BRAdvisors.com © Copyright Boston Realty Advisors. All rights reserved. The information contained here has been obtained through sources deemed reliable but cannot be guaranteed as to its accuracy. Any information of special interest should be obtained through independent verification.