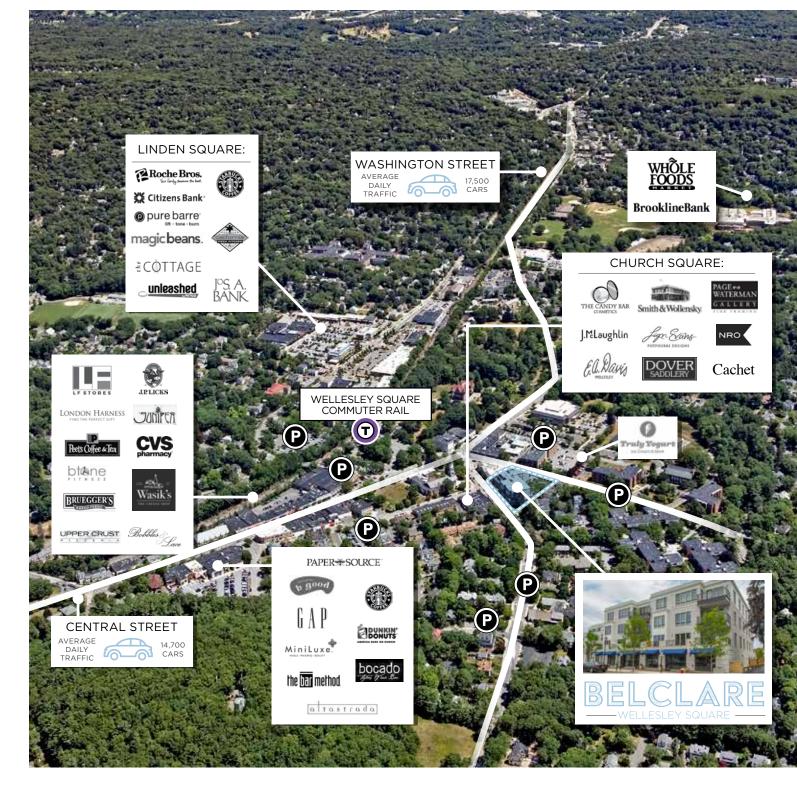

## LOCATION SNAPSHOT

AVERAGE DISPOSABLE INCOME \$121,481

AVERAGE HOUSEHOLD INCOME \$192,655

THE BELCLARE WELLESLEY RETAIL SHOPS are conveniently located within the heart of Wellesley Square within the town's newest luxury condominium development. The ground floor retail shops were strategically designed to offer tenants availabilities on both Washington and Grove Streets. The new development has already been recognized by Boston Magazine as "Best Places to Live 2015," with the residential units completely selling out at record setting numbers. The vibrancy of the downtown and the highly dense and affluent population create a synergy that offers a dynamic retail location in a strong suburban market.