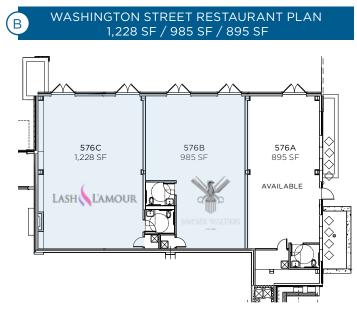

ETAIL SPACE FOR SALE OR LEASE

## PURCHASE YOUR OWN RETAIL CONDO



















## LOCATION SNAPSHOT

AVERAGE DISPOSABLE INCOME \$121,481

AVERAGE HOUSEHOLD INCOME \$192,655

THE BELCLARE WELLESLEY RETAIL SHOPS are conveniently located within the heart of Wellesley Square within the town's newest luxury condominium development. The ground floor retail shops were strategically designed to offer tenants availabilities on both Washington and Grove Streets. The new development has already been recognized by Boston Magazine as "Best Places to Live 2015," with the residential units completely selling out at record setting numbers. The vibrancy of the downtown and the highly dense and affluent population create a synergy that offers a dynamic retail location in a strong suburban market.











WHITNEY E. GALLIVAN 617.850.9612 wgallivan@bradvisors.com JOE WAGNER 617.850.9675 jwagner@bradvisors.com



745 Boylston Street | Boston, MA | T 617.375.7900 | F 617.536.9566 | BRAdvisors.com © Copyright Boston Realty Advisors. All rights reserved. The information contained here has been obtained through sources deemed reliable but cannot be guaranteed as to its accuracy. Any information of special interest should be obtained through independent verification.