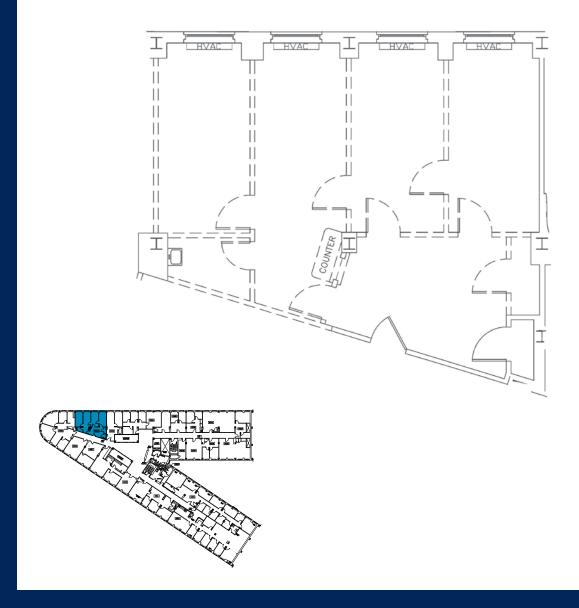

### **SPECIFICATIONS**

**Direct** 

Available Space 3,321 RSF on 5th Floor

Rent Negotiable

- East facing suite located on the bullnose of 20 Park Plaza
- Excellent window-line
- Six private exterior offices
- Large conference room/open area
- Reception

5<sup>th</sup> Floor: 3,321 RSF

PETER D. BEAN
Cell: 781.771.7715
Office: 617.850.9639
pbean@bradvisors.com

745 Boylston Street, Boston, Massachusetts 02116 · (T) 617.375.7900 · (F) 617.536.9566 • BRAdvisors.com