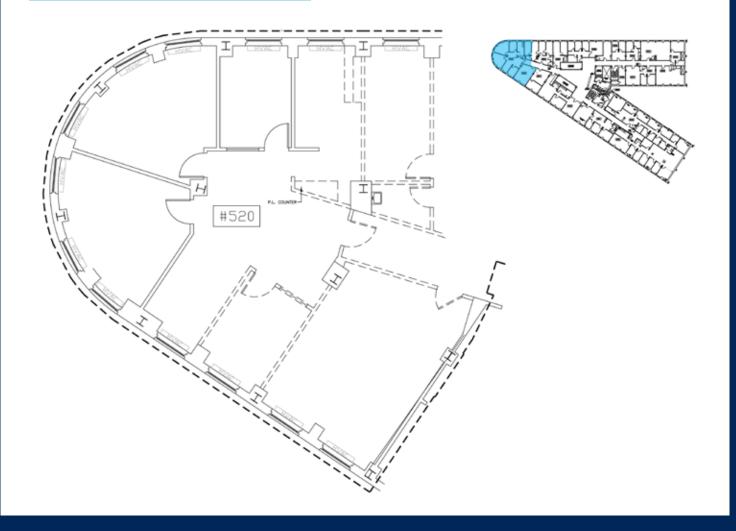

### **SPECIFICATIONS**

**Direct** 

Available Space 3,321 RSF on 5th Floor

Rent Negotiable

- East facing suite located on the bullnose of 20 Park Plaza
- Excellent window-line
- Six private exterior offices
- Large conference room/open area
- Reception

5<sup>th</sup> Floor: 3,321 RSF

PETER D. BEAN
Cell: 781.771.7715
Office: 617.850.9639
pbean@bradvisors.com

745 Boylston Street, Boston, Massachusetts 02116 · (T) 617.375.7900 · (F) 617.536.9566 • BRAdvisors.com