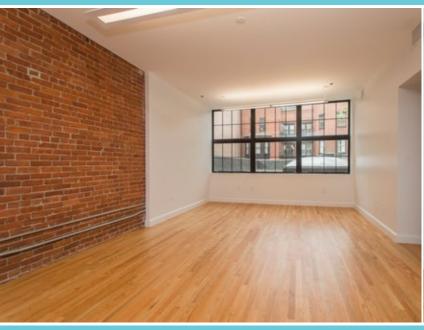

## NEWLY RENOVATED BACK BAY OFFICE SPACE

+/-2,810 SF AVAILABLE

**Boston Realty Advisors** is pleased to present 2,810 SF for lease at 171 Newbury Street. This 8,529 SF building is conveniently located between Dartmouth and Exeter Streets. 171 Newbury offers users an unprecedented opportunity to occupy between +/-1,221-2,810 square feet over 3 levels with full floor open layouts and rare elevator access. Convenient access to plentiful retail, restaurants and specialty stores along with an abundance of parking options within walking distance make this a unique chance to occupy prime office space on Boston's most prestigious street.

## **SPECIFICATIONS**

Building size 8,529 SF

Available Space Total: +/- 2,810 SF

4th & 5th Floors: +/- 1,589 SF

3<sup>rd</sup> Floor: +/- 1,221 SF

Lease Term 5 + years

Lease Rate Negotiable