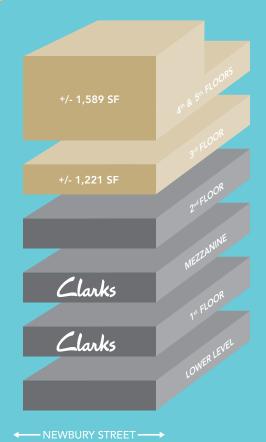

## **SPECIFICATIONS**

Building size 8,529 SF

Available Space Total: +/- 2,810 SF

4th & 5th Floors: +/- 1,589 SF

3<sup>rd</sup> Floor: +/- 1,221 SF

Lease Term 5 + years

Lease Rate Negotiable