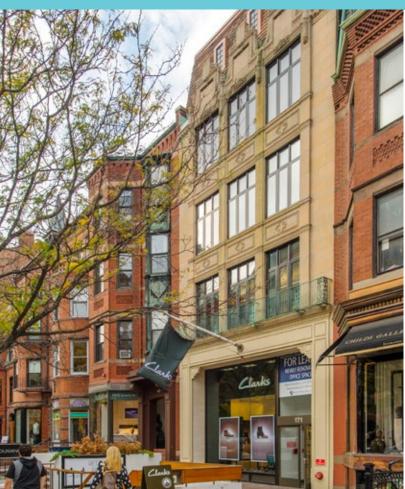

## NEWLY RENOVATED BACK BAY OFFICE SPACE

+/-2,810 SF AVAILABLE

**Boston Realty Advisors** is pleased to present 2,810 SF for lease at 171 Newbury Street. This 8,529 SF building is conveniently located between Dartmouth and Exeter Streets. 171 Newbury offers users an unprecedented opportunity to occupy between +/-1,221-2,810 square feet over 3 levels with full floor open layouts and rare elevator access. Convenient access to plentiful retail, restaurants and specialty stores along with an abundance of parking options within walking distance make this a unique chance to occupy prime office space on Boston's most prestigious street.