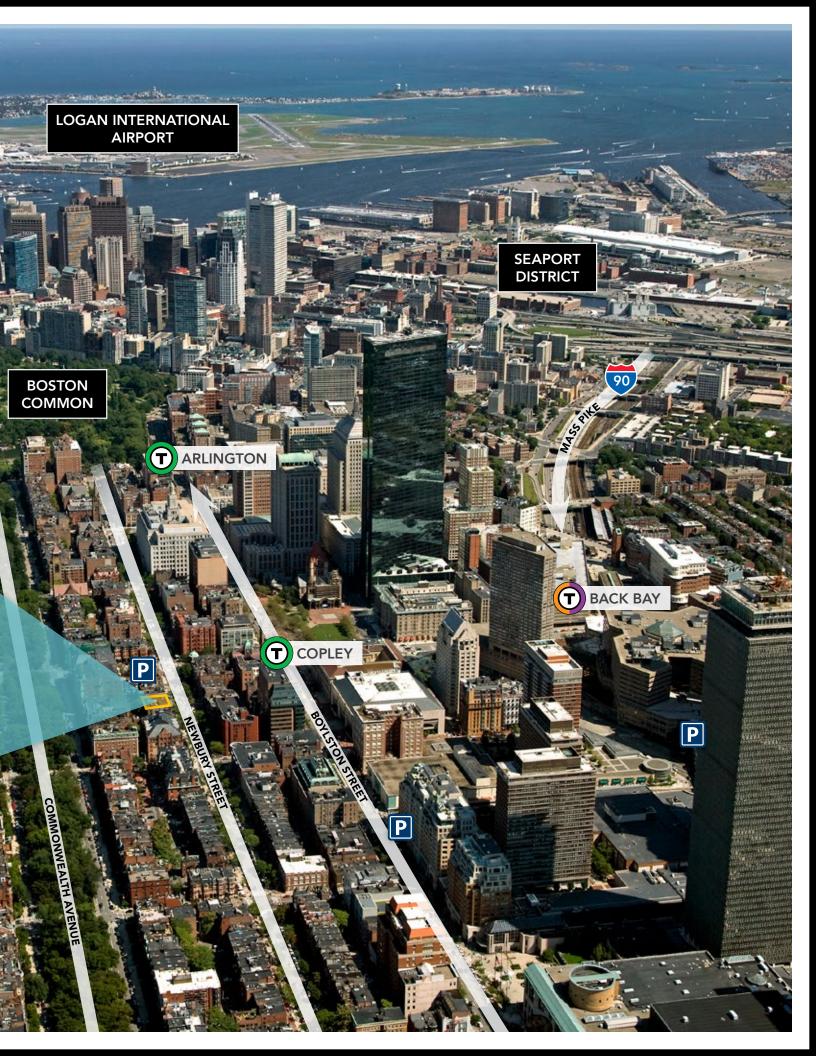

## **HIGHLIGHTS**

- Steps from MBTA's Copley "T" Station and parking
- ◆ Direct access to I-90 (Mass Pike)
- Great window views of Newbury Street
- Roof deck potential