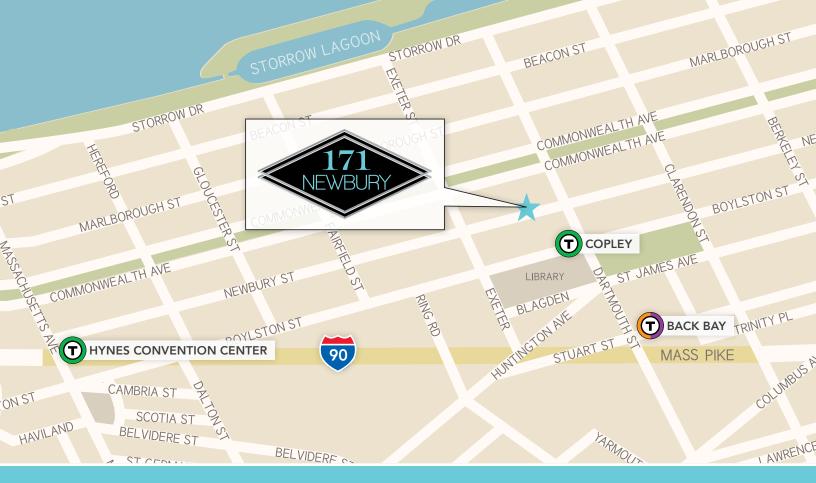

## **HIGHLIGHTS**

- Steps from MBTA's Copley "T" Station and parking
- ◆ Direct access to I-90 (Mass Pike)
- Great window views of Newbury Street
- Roof deck potential