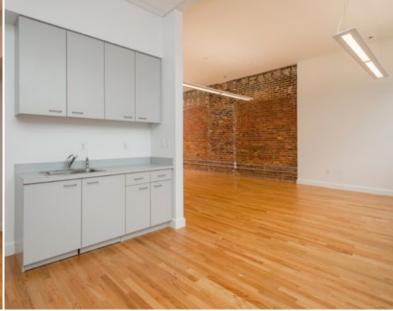

## NEWLY RENOVATED BACK BAY OFFICE SPACE

+/-2,810 SF AVAILABLE

**Boston Realty Advisors** is pleased to present 2,810 SF for lease at 171 Newbury Street. This 8,529 SF building is conveniently located between Dartmouth and Exeter Streets. 171 Newbury offers users an unprecedented opportunity to occupy between +/-1,221-2,810 square feet over 3 levels with full floor open layouts and rare elevator access. Convenient access to plentiful retail, restaurants and specialty stores along with an abundance of parking options within walking distance make this a unique chance to occupy prime office space on Boston's most prestigious street.

## **SPECIFICATIONS**

Building size 8,529 SF

Available Space Total: +/- 2,810 SF

4th & 5th Floors: +/- 1,589 SF

3<sup>rd</sup> Floor: +/- 1,221 SF

Lease Term 5 + years

Lease Rate Negotiable