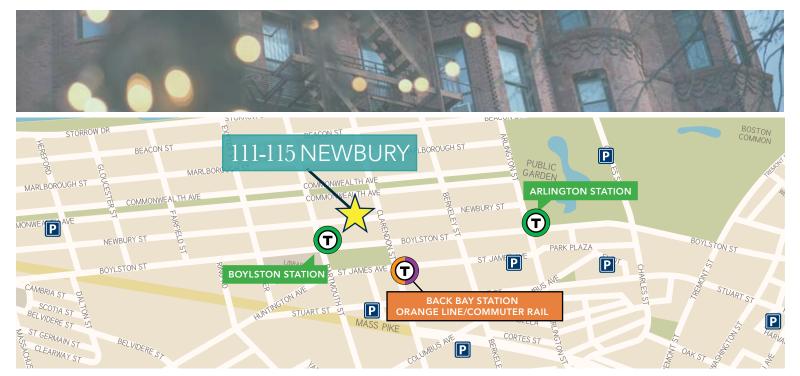

## 111-115 NEWBURY BACK BAY BOSTON, MA

Boston Realty Advisors is pleased to present the last small office suite left available at 111-115 Newbury Street. These suites have wood floors and tons of natural light. 111-115 Newbury is conveniently located mid Newbury between Dartmouth and Clarendon and offers easy access to MBTA Commuter Rail and Orange Line Station at Back Bay & Green Line Stations at Copley and Arlington.