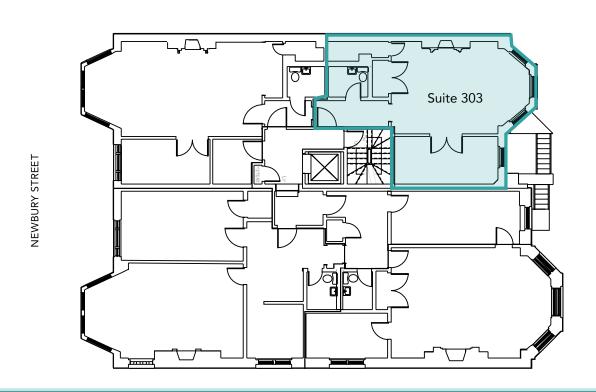

\*Above photos are an example of a recent tenant fit out.

FLOOR PLAN: 732 SF (SUITE 303)

AVAILABLE IMMEDIATELY

**WILLIAM H. CATLIN, JR** 617.850.9606

wcatlin@bradvisors.com

BONNY L. DOORAKIAN

617.850.9655

bdoorakian@bradvisors.com