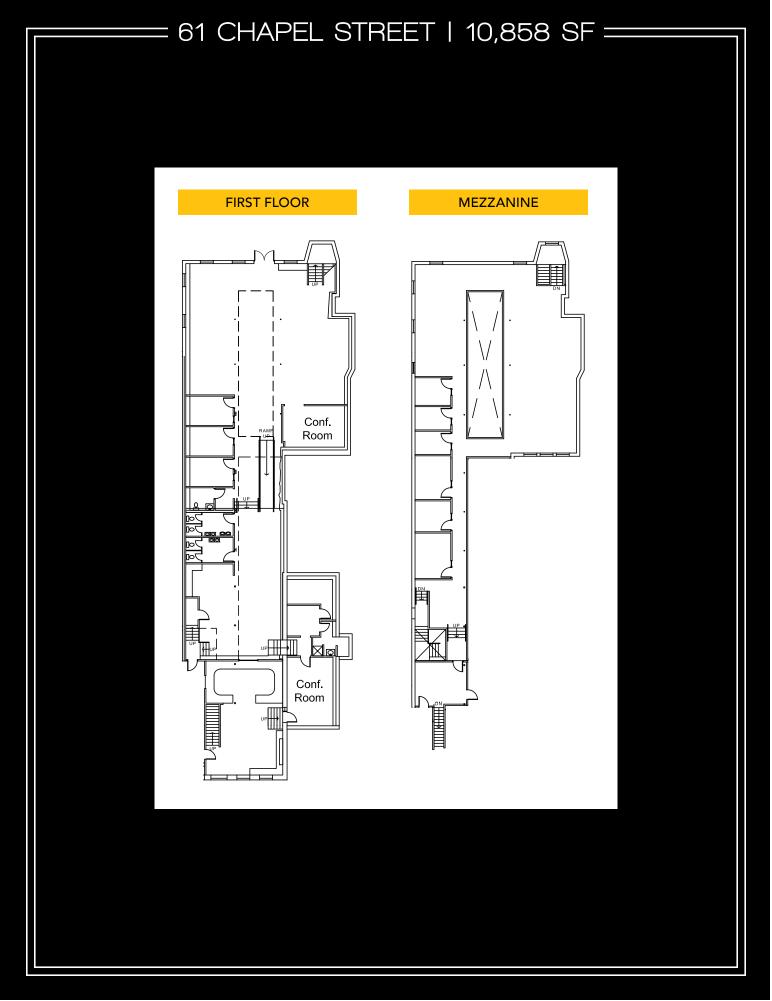

#### PROPERTY INFORMATION

**Building Size** 78,127 Square Feet

Parking Ratio
2.0 Spaces per 1,000 SF

Available
61 Chapel Street | 10,858 SF
65 Chapel Street | 7,589 SF
59–65 Chapel Street | 18,892 SF

Public Transportation