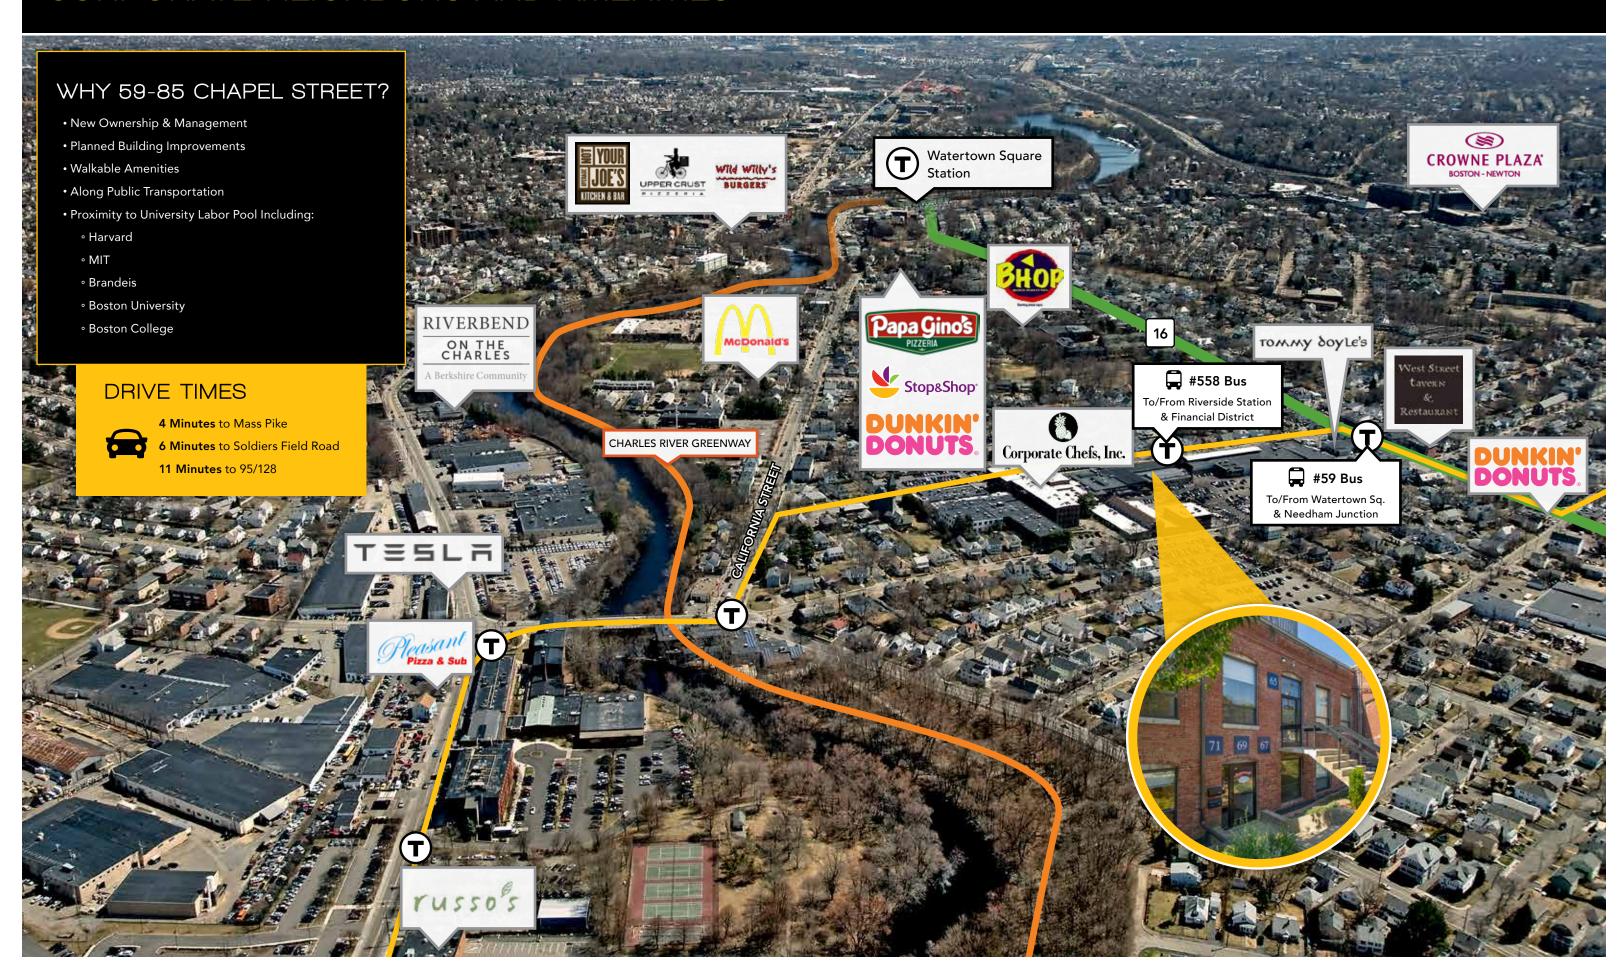

## CORPORATE NEIGHBORS AND AMENITIES

MBTA #558 Bus

Riverside Station Newton to Franklin Street Boston

MBTA #59 Bus Needham Commuter Rail to Watertown Square