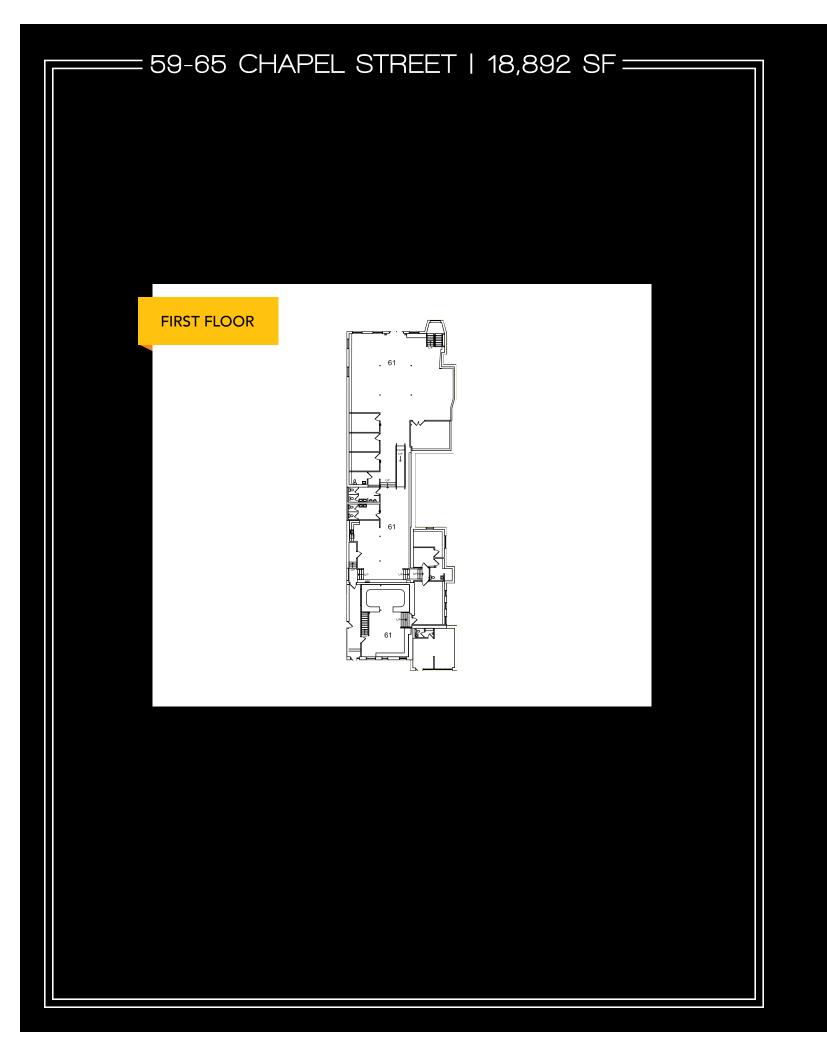

#### PROPERTY INFORMATION

**Building Size** 78,127 Square Feet

Parking Ratio
2.0 Spaces per 1,000 SF

Available
61 Chapel Street | 10,858 SF
65 Chapel Street | 7,589 SF
59–65 Chapel Street | 18,892 SF

Public Transportation