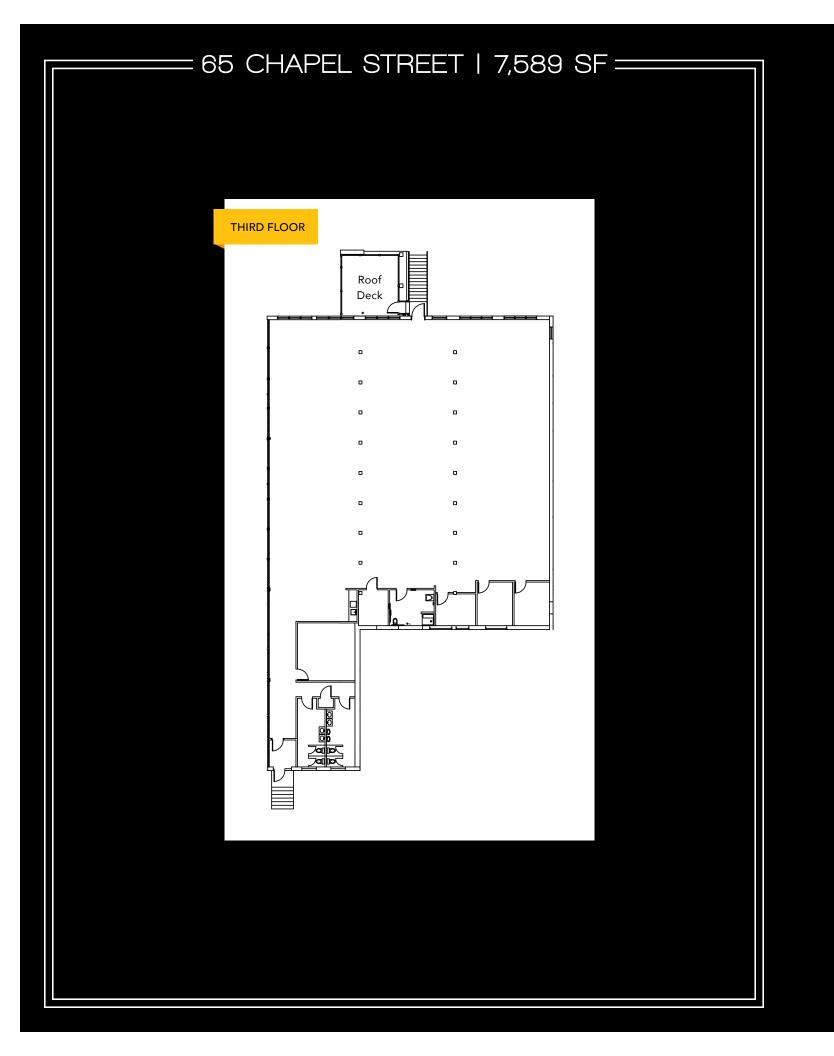

#### PROPERTY INFORMATION

**Building Size** 78,127 Square Feet

Parking Ratio
2.0 Spaces per 1,000 SF

Available
61 Chapel Street | 10,858 SF
65 Chapel Street | 7,589 SF
59–65 Chapel Street | 18,892 SF

Public Transportation