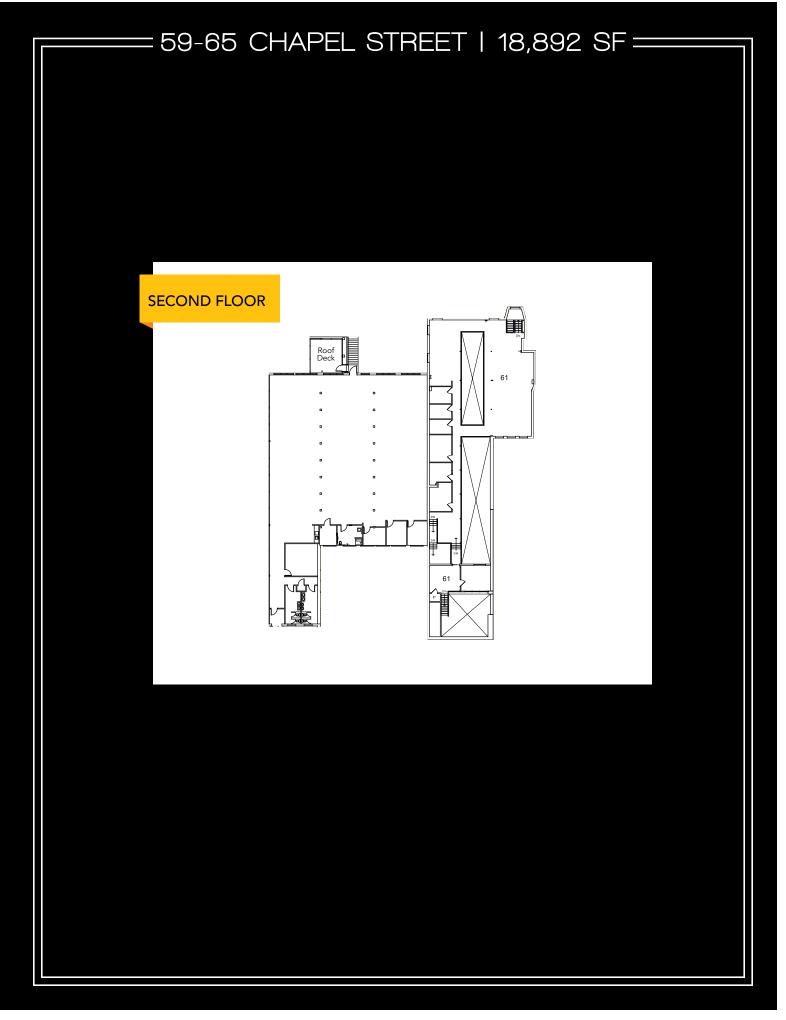

#### PROPERTY INFORMATION

**Building Size** 78,127 Square Feet

Parking Ratio
2.0 Spaces per 1,000 SF

Available
61 Chapel Street | 10,858 SF
65 Chapel Street | 7,589 SF
59–65 Chapel Street | 18,892 SF

Public Transportation