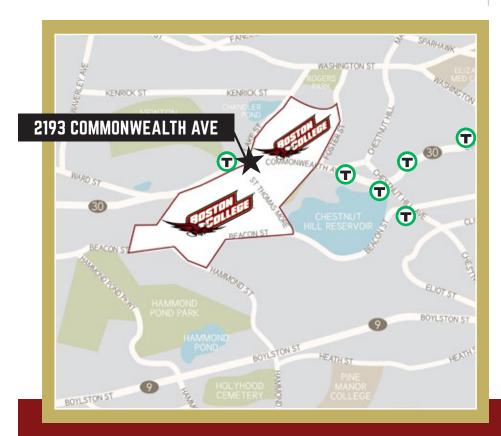

## **LOCATION**

**2193 COMMONWEALTH AVENUE** presents an unprecedented retail opportunity that is directly across from Boston College. The following stats are within a 3 mile radius.

**249,037** POPULATION