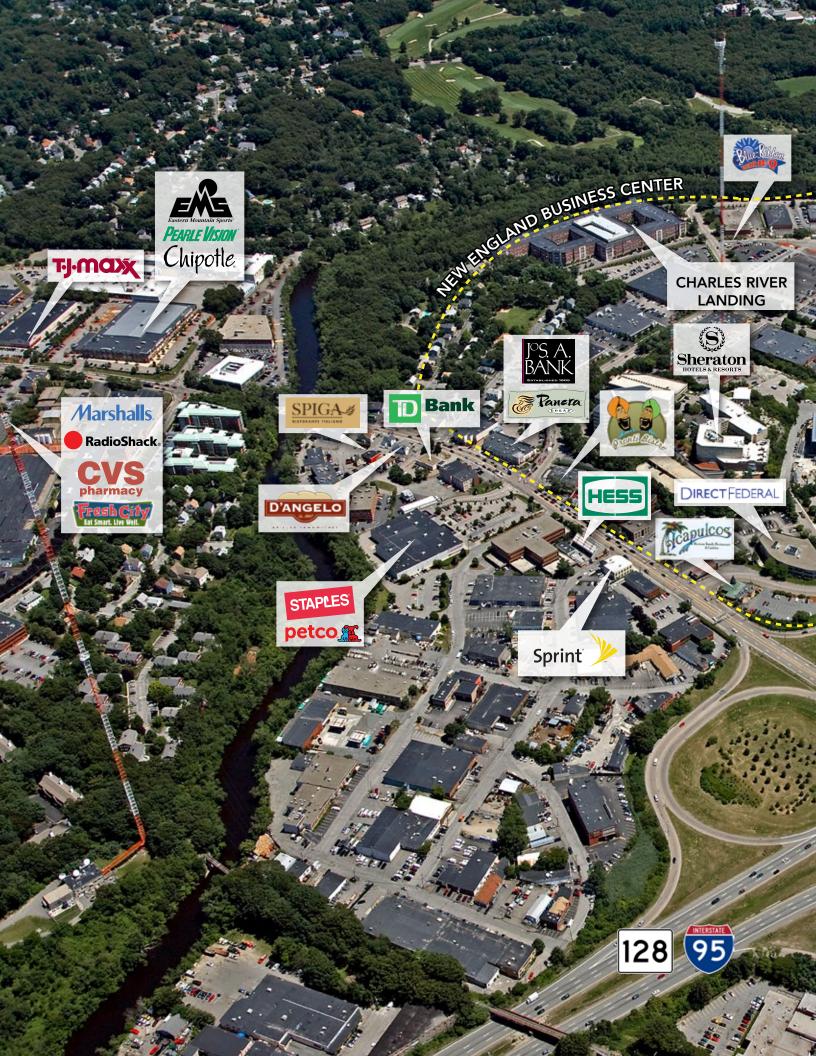

### **ADDITIONAL INFORMATION**

- Parking ratio: 3 per 1,000 SF
- Numerous amenities nearby
- On-site Ownership and Management