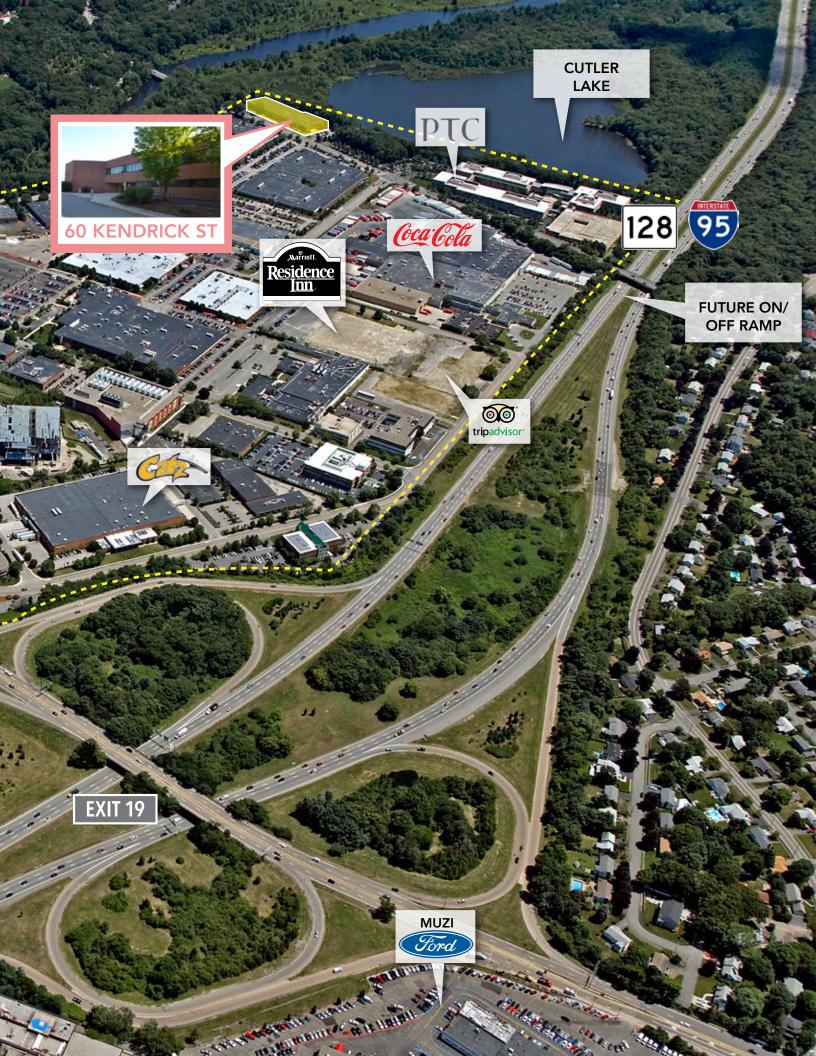

#### **BUILDING/AREA ATTRIBUTES**

- Direct access to Route 128 via Exit 19 (New Kendrick Street ramp)
- Cost efficient office space
- Ability to accommodate small office users
- Flexible lease terms
- Cutler Park walking trail directly behind building overlooking Cutler Lake

### **ADDITIONAL INFORMATION**

- Parking ratio: 3 per 1,000 SF
- Numerous amenities nearby
- On-site Ownership and Management