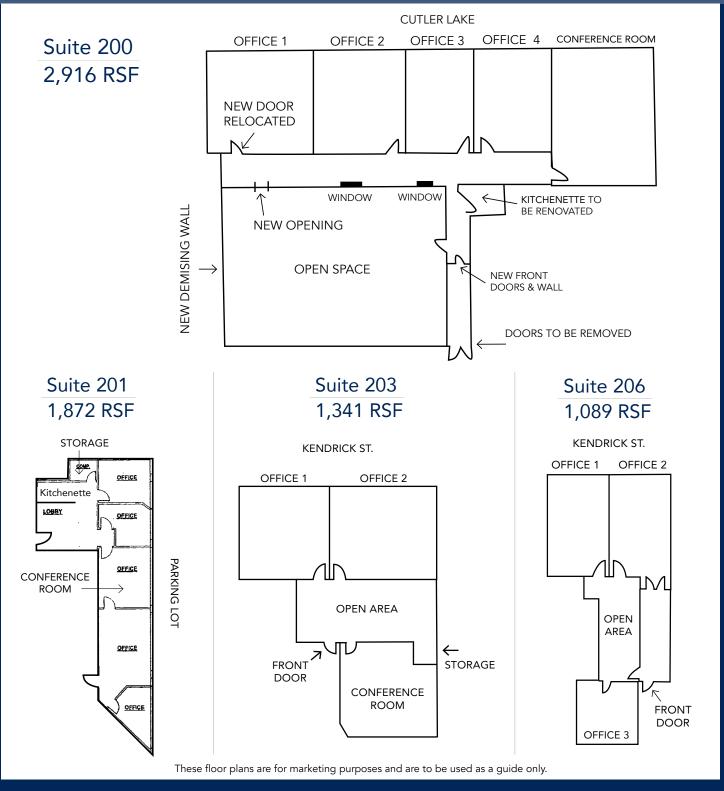

#### **AVAILABILITIES**

• Second Floor: 1,000 RSF - 6,000 RSF (sub-dividable)

## FLOOR PLANS: 2ND FLOOR 1,000 RSF - 6,000 RSF

JORDAN B. SNEIDER Associate 617.850.9611 jsneider@bradvisors.com JEREMY A. FREID, SIOR Managing Director & Senior Partner 617.850.9602 jfreid@bradvisors.com ADAM T. MEIXNER
Managing Director & Senior Partner
617.850.9660
ameixner@bradvisors.com