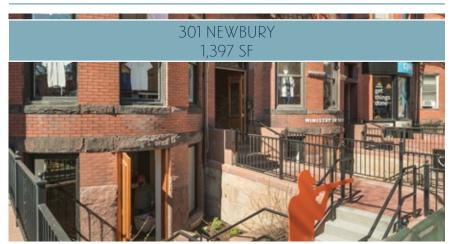

## GLOUCESTER - HEREFORD

Co-Tenants: Frye, Fjallraven, Woolrich, Ministry of Supply, ibex, Miniluxe, Pinkberry, Pavement Coffee

Status: Vacant Availability: Immediate Details: Lower level