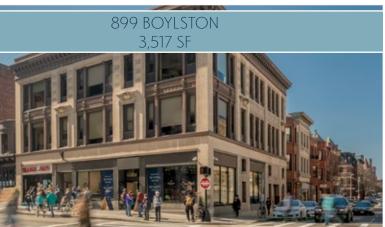

## BOYLSTON STRFFT

Co-Tenants: Trader Joes, Eataly (coming soon)

Frontage: 60'+ wraparound Availability: Immediate

Details: Corner presence, directly across from Hynes Convention Center & Prudential Center