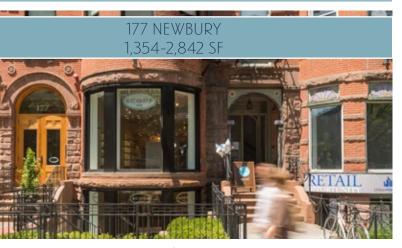

ate

Details: Potential for restaurant build-out Move-in condition

Details: Street & Upper level,

multi-level opportunity with

option to subdivide

## GLOUCESTER - HEREFORD

Co-Tenants: Frye, Fjallraven, Woolrich, Ministry of Supply, ibex, Miniluxe, Pinkberry, Pavement Coffee



Status: Vacant Availability: Immediate Details: Lower level



## LAST BLOCK

Co-Tenants: Lululemon, Madewell, Converse, North Face, Patagonia, Urban Outfitters, TJ Maxx, American Apparel, Arcteryx, Forever 21, Uniqlo



Breakdown: Street Level: 2,192 SF/Upper Level: 2,192 SF Status: Vacant



Frontage: 16 Status: Vacant Availability: Immediate



Status: Vacant





## DARTMOUTH - EXETER

Co-Tenants: Intermix, Alice & Olivia, Blue Mercury, Steven Alan, Aesop, Illesteva, Benefit Cosmetics, G Star, Tommy Bahama



Details: Lower level & First Floor move-in condition, option to subdivide

## BOYLSTON STRFFT

Co-Tenants: Trader Joes, Eataly (coming soon)



Frontage: 60'+ wraparound Availability: Immediate

Details: Corner presence, directly across from Hynes Convention Center & Prudential Center