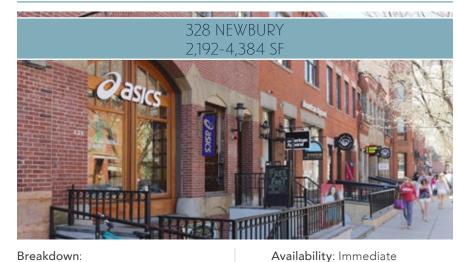

## LAST BLOCK

Co-Tenants: Lululemon, Madewell, Converse, North Face, Patagonia, Urban Outfitters, TJ Maxx, American Apparel, Arcteryx, Forever 21, Uniqlo

Breakdown: Street Level: 2,192 SF/Upper Level: 2,192 SF Status: Vacant