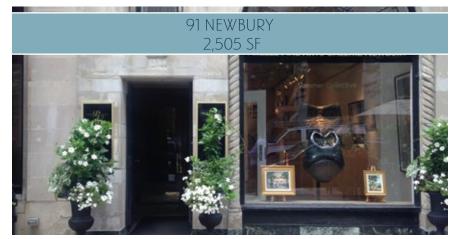

### BERKELEY - CLARENDON

ants: Vince, Marc Jacobs, Warby Parker, Indochino, Ralph Lauren, Athleta, H&M, Nordstrom Rack, Georgetown Cupcakes, Thinking Cup

Breakdown: Lower Level: 1,069 SF Street Level: 471 SF Upper Level: 965 SF Frontage: 8' high glass Status: Vacant Availability: Immediate Details: Rare street level entrance with option to subdivide