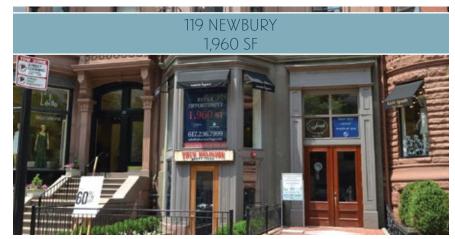

## CLARENDON - DARTMOUTH

Co-Tenants: rag & bone, All Saints Spitalfields, Cole Hann, SEE eyewear, Kiehls, Kate Spade NY, Jonathan Adler, Cos, Gorin Bros., Alexis Bittar, Joie, All Saints, M0851, Bonobos, Marine Layer

Upper: 1,960 SF Frontage: 20' Status: Currently True Religion —Vacant

#### Availability: Immediate

Details: Potential for restaurant build-out Move-in condition

Details: Street & Upper level,

multi-level opportunity with

option to subdivide