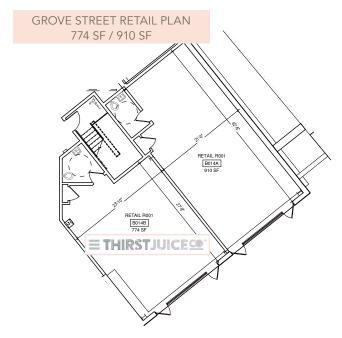

ked among the highest in the state

## THE BELCLARE WELLESLEY RETAIL SHOPS are conveniently located within the

heart of Wellesley Square within the town's newest luxury condominium development. The ground floor retail shops were strategically designed to offer tenants availabilities on both Washington and Grove Streets. The new development has already been recognized by *Boston Magazine* as "Best Places to Live 2015," with the residential units completely selling out at record setting numbers. The vibrancy of the downtown and the highly dense and affluent population create a synergy that offers a dynamic retail location in a strong suburban market.



## SITE PLAN

WASHINGTON STREET RETAIL PLAN 1,420 SF/ 756 SF/ 740 SF/ 569 SF/ 976 SF





## WASHINGTON STREET RESTAURANT PLAN 3,091 SF





MICHAEL A. D'HEMECOURT 617.850.9670 mdhemecourt@bradvisors.com WHITNEY E. GALLIVAN 617.850.9612 wgallivan@bradvisors.com JAIME A. RUSSELL 617.850.9663 jrussell@bradvisors.com CHRISTOPHER J. DONATO 617.850.9618 cdonato@bradvisors.com