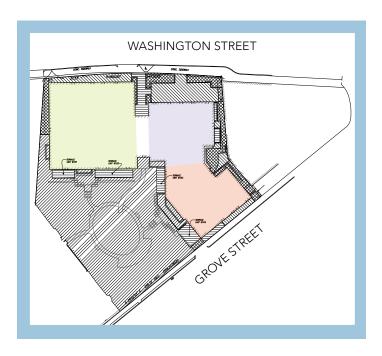

## THE BELCLARE WELLESLEY RETAIL SHOPS are conveniently located within the

heart of Wellesley Square within the town's newest luxury condominium development. The ground floor retail shops were strategically designed to offer tenants availabilities on both Washington and Grove Streets. The new development has already been recognized by *Boston Magazine* as "Best Places to Live 2015," with the residential units completely selling out at record setting numbers. The vibrancy of the downtown and the highly dense and affluent population create a synergy that offers a dynamic retail location in a strong suburban market.