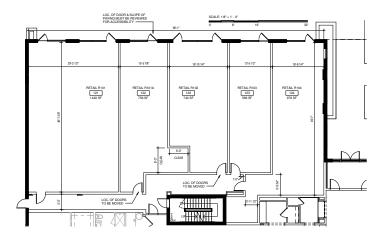

## SITE PLAN

WASHINGTON STREET RETAIL PLAN 1,420 SF/ 756 SF/ 740 SF/ 569 SF/ 976 SF