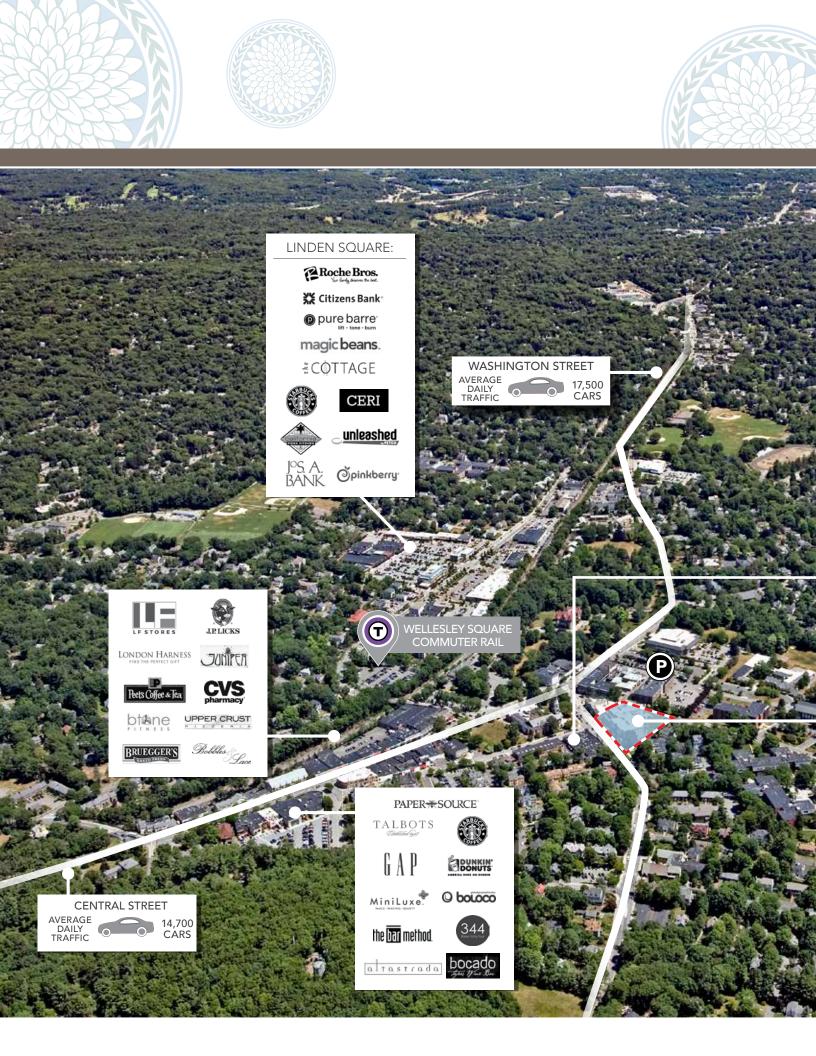

## THE BELCLARE WELLESLEY RETAIL SHOPS are conveniently located within the

heart of Wellesley Square within the town's newest luxury condominium development. The ground floor retail shops were strategically designed to offer tenants availabilities on both Washington and Grove Streets. The new development has already been recognized by *Boston Magazine* as "Best Places to Live 2015," with the residential units completely selling out at record setting numbers. The vibrancy of the downtown and the highly dense and affluent population create a synergy that offers a dynamic retail location in a strong suburban market.