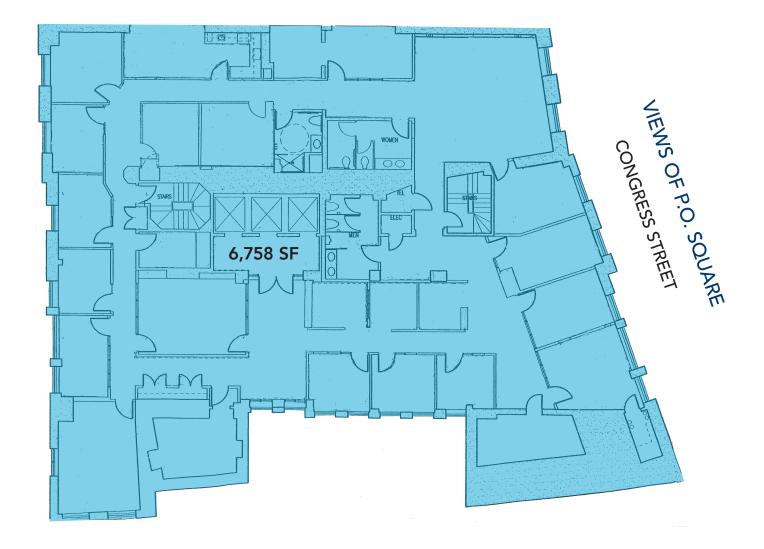

#### 4TH FLOOR | FULL FLOOR | 6,758 SF

### 4<sup>TH</sup> FLOOR | FULL FLOOR | 6,758 SF

BONNY L. DOORAKIAN 617.850.9655 bdoorakian@bradvisors.com