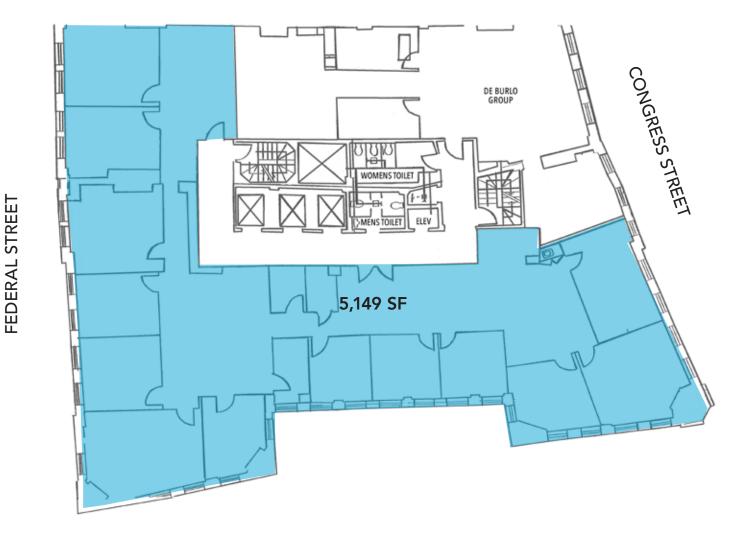

#### 8<sup>TH</sup> FLOOR | 5,149 SF | AVAILABLE 3/1/18

BONNY L. DOORAKIAN 617.850.9655 bdoorakian@bradvisors.com