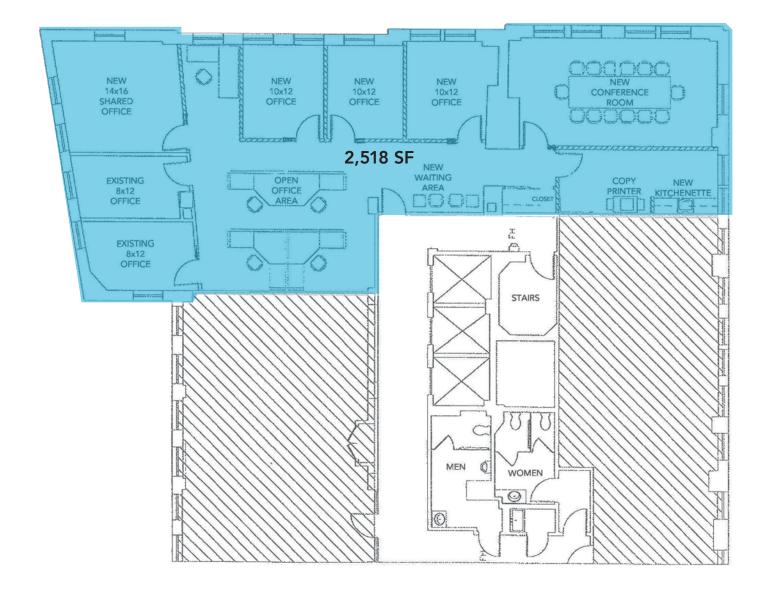

### 9<sup>TH</sup> FLOOR | 2,518 SF | AVAILABLE 3/1/18

BONNY L. DOORAKIAN 617.850.9655 bdoorakian@bradvisors.com