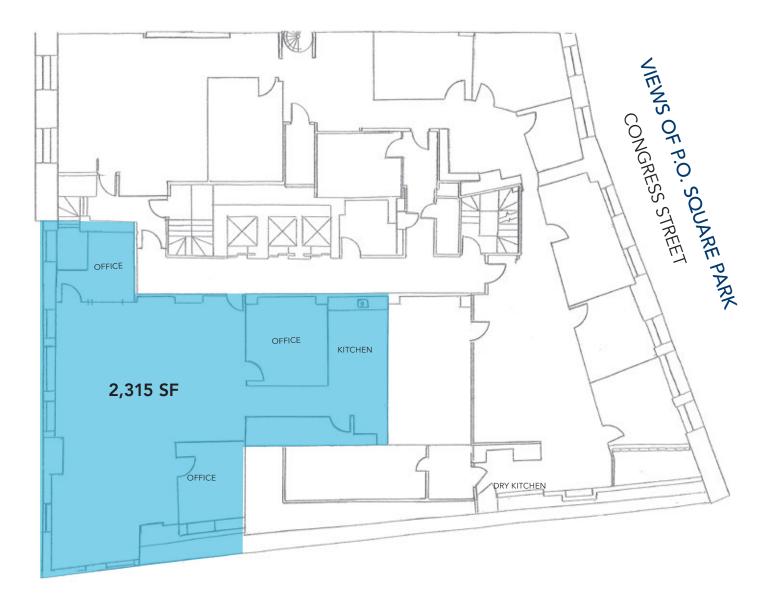

#### 2<sup>ND</sup> FLOOR | 2,315 SF

BONNY L. DOORAKIAN 617.850.9655 bdoorakian@bradvisors.com