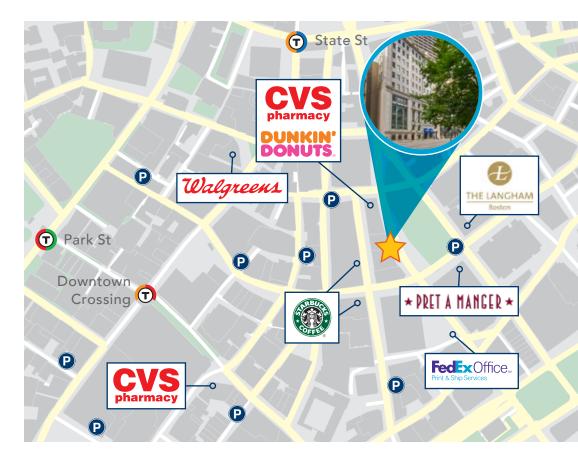

#### **AMENITIES**

- Lobby Attendant
- On-site property management/ownership
- Convenient to public transportation, including commuter rail at South Station, and the Red, Green & Orange T Lines at Downtown Crossing
- · Steps to several parking garages and area amenities including the Langham and Wyndham Hotels, Equinox health club, Post Office Square Park, CVS, Dunkin Donuts, Starbucks, Pret a Manger and a wide variety of other eateries