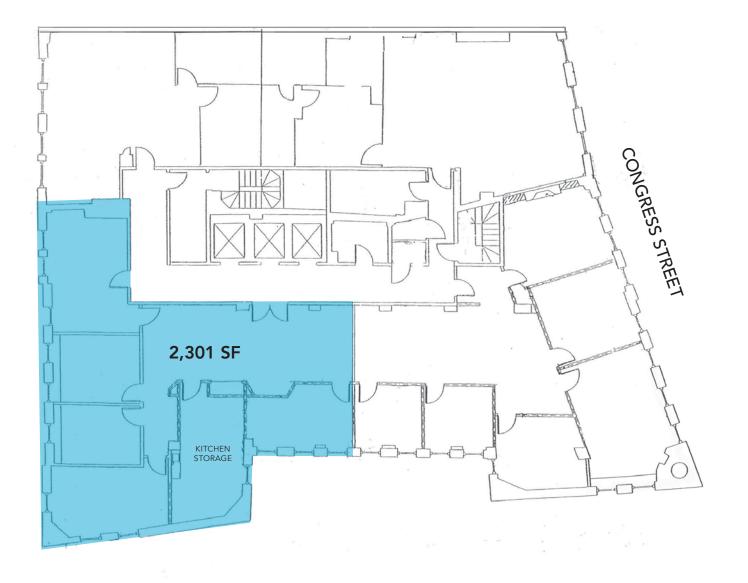

### 6<sup>TH</sup> FLOOR | 2,301 SF

BONNY L. DOORAKIAN 617.850.9655 bdoorakian@bradvisors.com