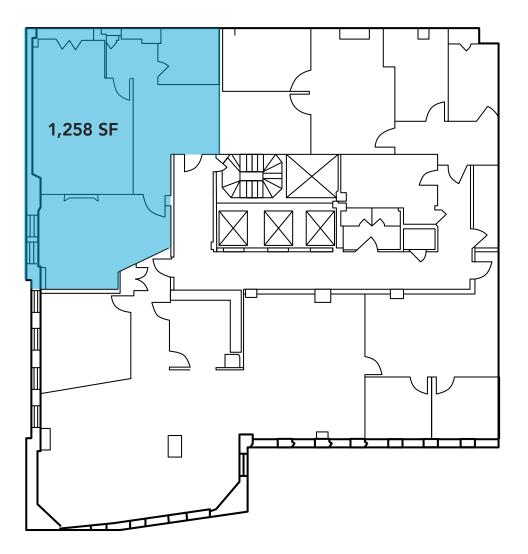

### 7<sup>TH</sup> FLOOR | 1,258 SF

BONNY L. DOORAKIAN 617.850.9655 bdoorakian@bradvisors.com