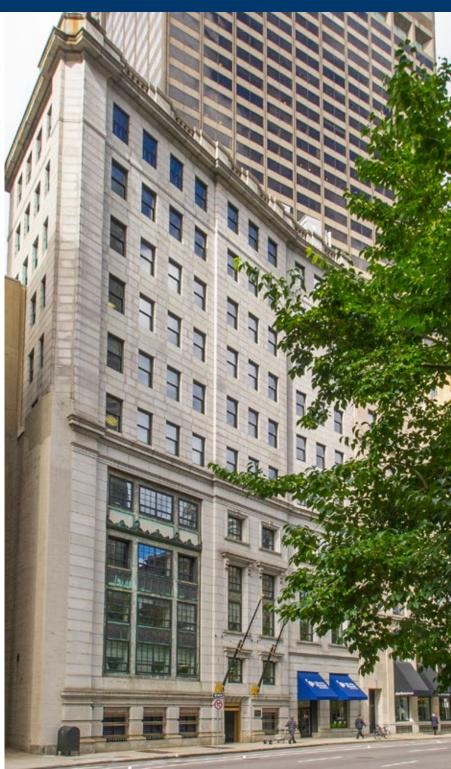

#### OFFICE SPACE WITH P.O. SQUARE VIEWS

### **50 FEDERAL STREET** BOSTON, MA | 1,258-6,758 SF AVAILABLE

Boston Realty Advisors is pleased to present 1.258-6.758 SF for lease at 50 Federal Street. Located in the heart of Boston's Financial District, this 70,000 square foot, 10-story building overlooks the award-winning Post Office Square Park and is only steps away from countless amenities such as retail, dining, public transportation and parking.