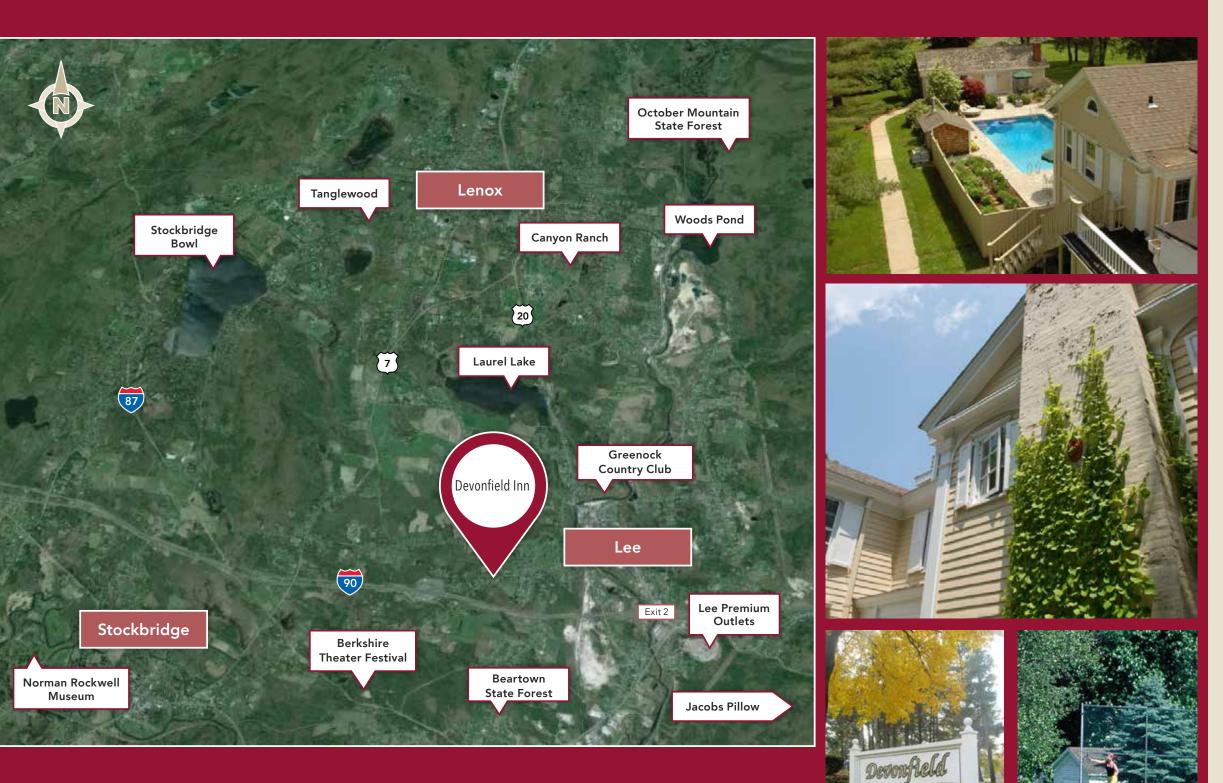

### THE BERKSHIRES

The Berkshires is a geologically significant mountainous region consisting of 946 square miles that extends from western Massachusetts to the Connecticut River Valley. It is easily accessible, just a 2 1/2 hours drive to New York and Boston. Fantastic recreational opportunities include snowshoeing, snowboarding, skiing, rafting, kayaking, fishing and golf. With access to some of the best museums and centers for the performing arts, the Berkshires is a popular tourist and vacation destination.

The Berkshire region is widely considered a significant center for the visual and performing arts. It serves as the summer home of the Boston Symphony Orchestra. Local museums include the Clark Art Institute, the Norman Rockwell Museum, and the Massachusetts Museum of Contemporary Art (Mass MoCA). Performing arts institutions such as Boston Symphony Orchestra at Tanglewood, Jacob's Pillow Dance, as well as other numerous theater venues offer uniquely rich experiences. Bucolic resorts such as Canyon Ranch and over 300 nationally flagged hotel rooms in the pipeline or under construction, further illustrate the area's vibrant demand drivers. The Berkshires is renowned as North America's largest region for holistic health and education.

tripadvisor⁼

"Fodor's Choice Establishment"

"Inn of the Year" —Lanier Travel Guide "Top 10 Most Romantic" —ILoveInns.com

Gee. Massachusetts -

First settled in 1760, Lee is a popular tourist destination noted both for its New England charm and access to the region's vast cultural amenities. It is known as the "Gateway to The Berkshires" due to its central Berkshire location and proximity to the Massachusetts Turnpike. Visitors frequent the area year-round with population peaking during the spectacular summer and fall foliage seasons.