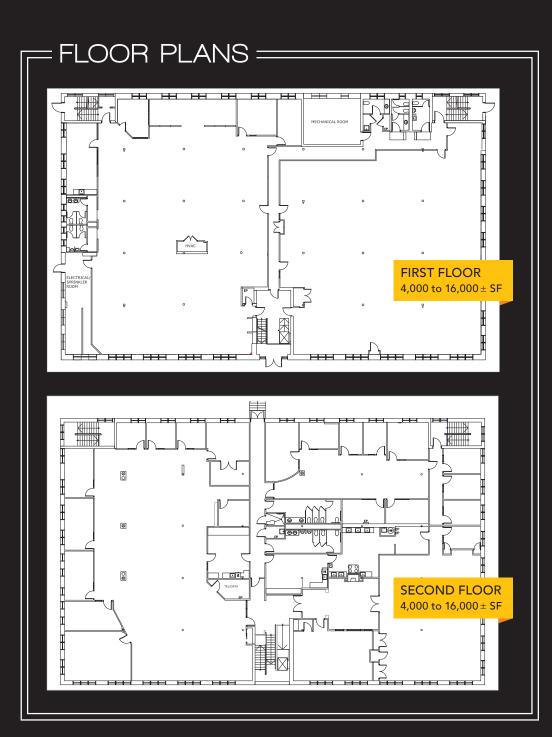

#### PROPERTY INFORMATION

**First Floor** 4,000 to 16,000 ± SF

**Second Floor** 4,000 to 16,000 ± SF

Public Transportation MBTA #70 & 71 Bus

**Parking Ratio** 2.5 Spaces per 1,000 Square Feet

|   |                 | - |
|---|-----------------|---|
| l | COMPANY<br>NAME |   |
| L | NAME            |   |