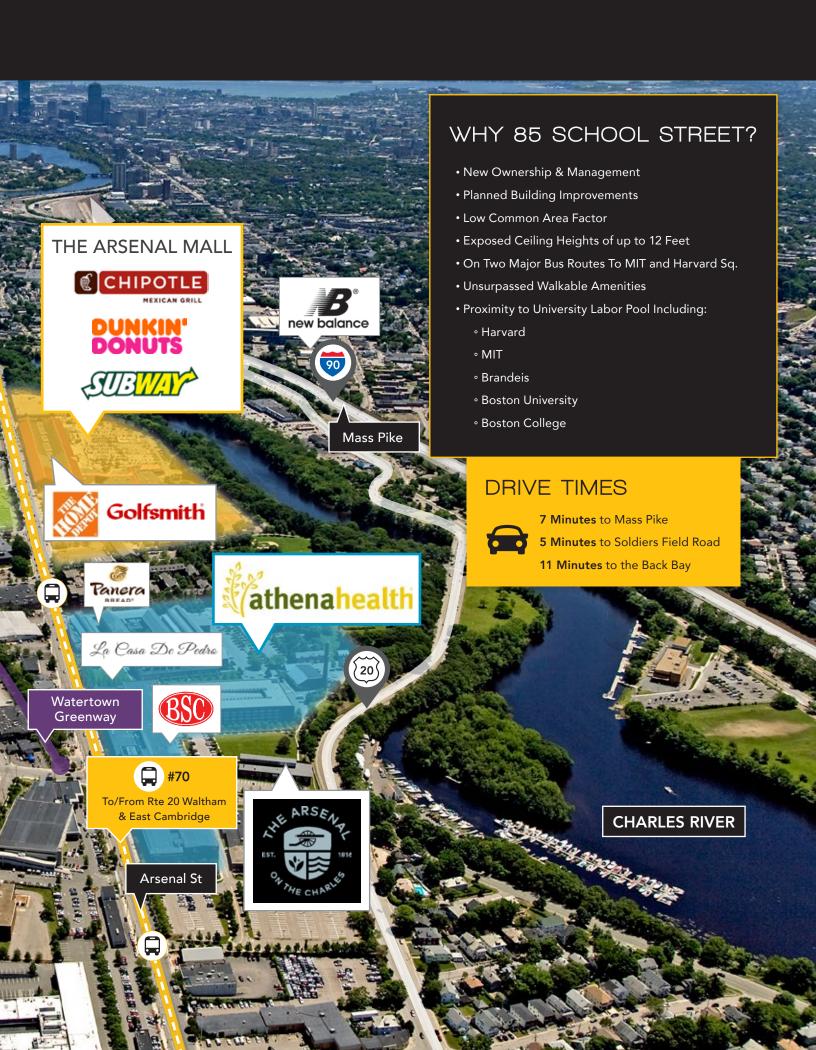

# 85 SCHOOL STREET



## FOR LEASE 4,000 to 32,000 RSF





É

### CORPORATE NEIGHBORS AND AMENITIES







#### PROPERTY INFORMATION



**First Floor** 4,000 to 16,000 ± SF



**Second Floor** 4,000 to 16,000 ± SF



Public Transportation MBTA #70 & 71 Bus



**Parking Ratio** 2.5 Spaces per 1,000 Square Feet

|   |                 | - |
|---|-----------------|---|
| l | COMPANY<br>NAME |   |
| L | NAME            |   |

Building Signage Available

### 85SchoolStreet.com

ADAM T. MEIXNER 617.850.9660 ameixner@bradvisors.com JEREMY A. FREID, SIOR 617.850.9602 jfreid@bradvisors.com DOUG ADAMIAN 617.850.9620 dadamian@bradvisors.com

KS Partners owned& managed



745 Boylston Street | Boston, MA 02116 | (T) 617.375.7900 | (F) 617.536.9566 | BRAdvisors.com

© Copyright Boston Realty Advisors. All rights reserved. The information contained here has been obtained through sources deemed reliable bu