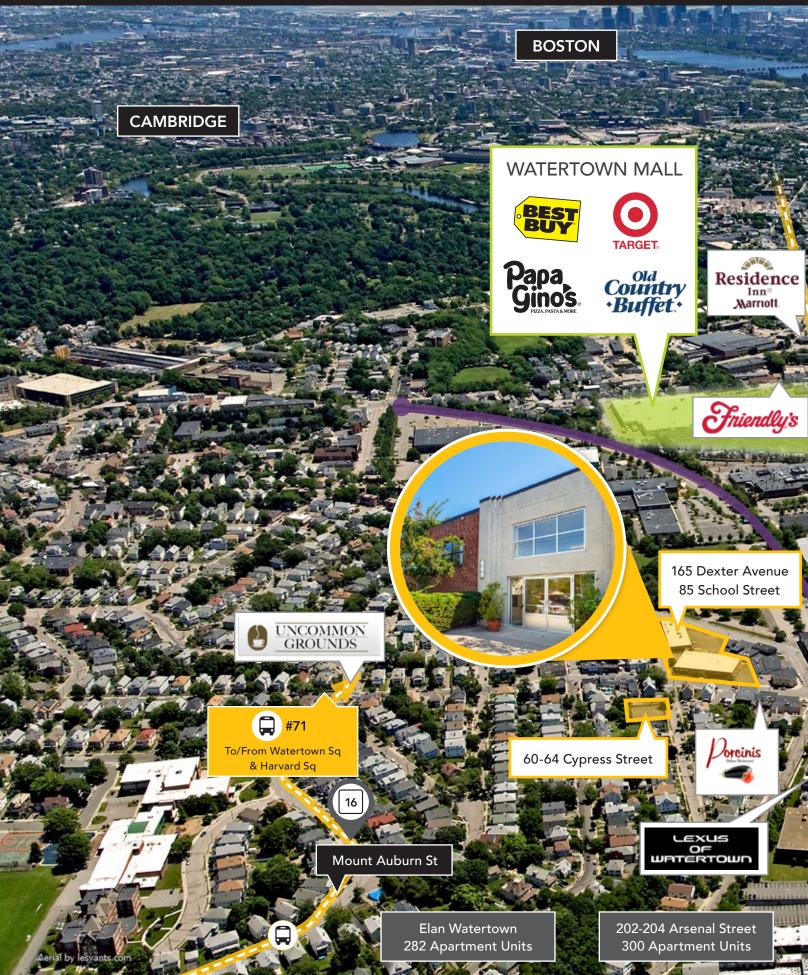

# 85 SCHOOL STREET



## FOR LEASE 4,000 to 32,000 RSF





É

### CORPORATE NEIGHBORS AND AMENITIES







#### PROPERTY INFORMATION



**First Floor** 4,000 to 16,000 ± SF



**Second Floor** 4,000 to 16,000 ± SF



Public Transportation MBTA #70 & 71 Bus



**Parking Ratio** 2.5 Spaces per 1,000 Square Feet

|   |                 | - |
|---|-----------------|---|
| l | COMPANY<br>NAME |   |
| L | NAME            |   |

Building Signage Available

### 85SchoolStreet.com

ADAM T. MEIXNER 617.850.9660 ameixner@bradvisors.com JEREMY A. FREID, SIOR 617.850.9602 jfreid@bradvisors.com DOUG ADAMIAN 617.850.9620 dadamian@bradvisors.com

KS Partners owned& managed



745 Boylston Street | Boston, MA 02116 | (T) 617.375.7900 | (F) 617.536.9566 | BRAdvisors.com

© Copyright Boston Realty Advisors. All rights reserved. The information contained here has been obtained through sources deemed reliable