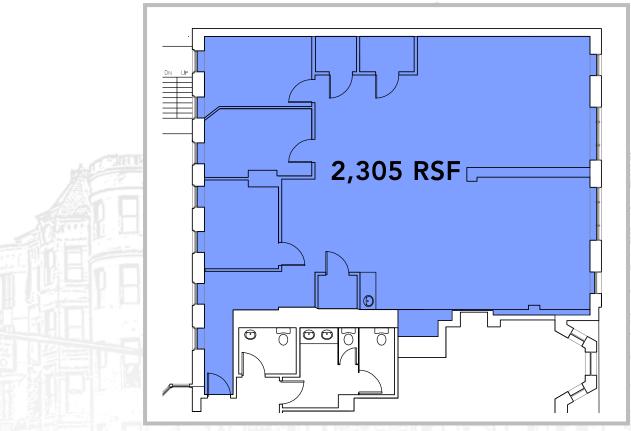

## OFFICE SPACE FOR LEASE

**434** Massachusetts Ave · Boston, MA 2,305 RSF AVAILABLE

Boston Realty Advisors has been retained as the Exclusive Agent for the lease of 2,305 RSF of office space at 434 Massachusetts Avenue, ideally situated at the confluence of Massachusetts Avenue and Columbus Avenue, just blocks from the Symphony stop on the Green Line.

## **SPECIFICATIONS**

• Total Size: 38,000 SF

• Floors: Six (6) Floors

· Available Suites:

• 5<sup>th</sup> Floor: 2,305 RSF

• Asking Rate: \$28-\$30/RSF/yr.

• Term: 3-5 years

WILLIAM H. CATLIN, JR. 617.850.9606 wcatlin@bradvisors.com **ROBERT F. LECLAIR** 617.850.9614