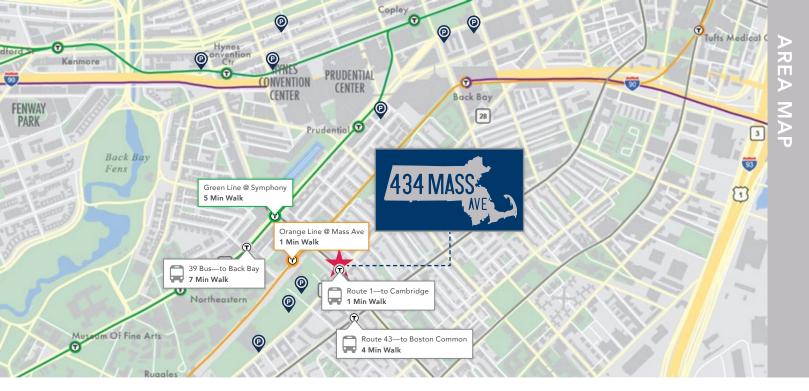

## OFFICE SPACE FOR LEASE

**434** Massachusetts Ave · Boston, MA 2,305 RSF AVAILABLE

Boston Realty Advisors has been retained as the Exclusive Agent for the lease of 2,305 RSF of office space at 434 Massachusetts Avenue, ideally situated at the confluence of Massachusetts Avenue and Columbus Avenue, just blocks from the Symphony stop on the Green Line.