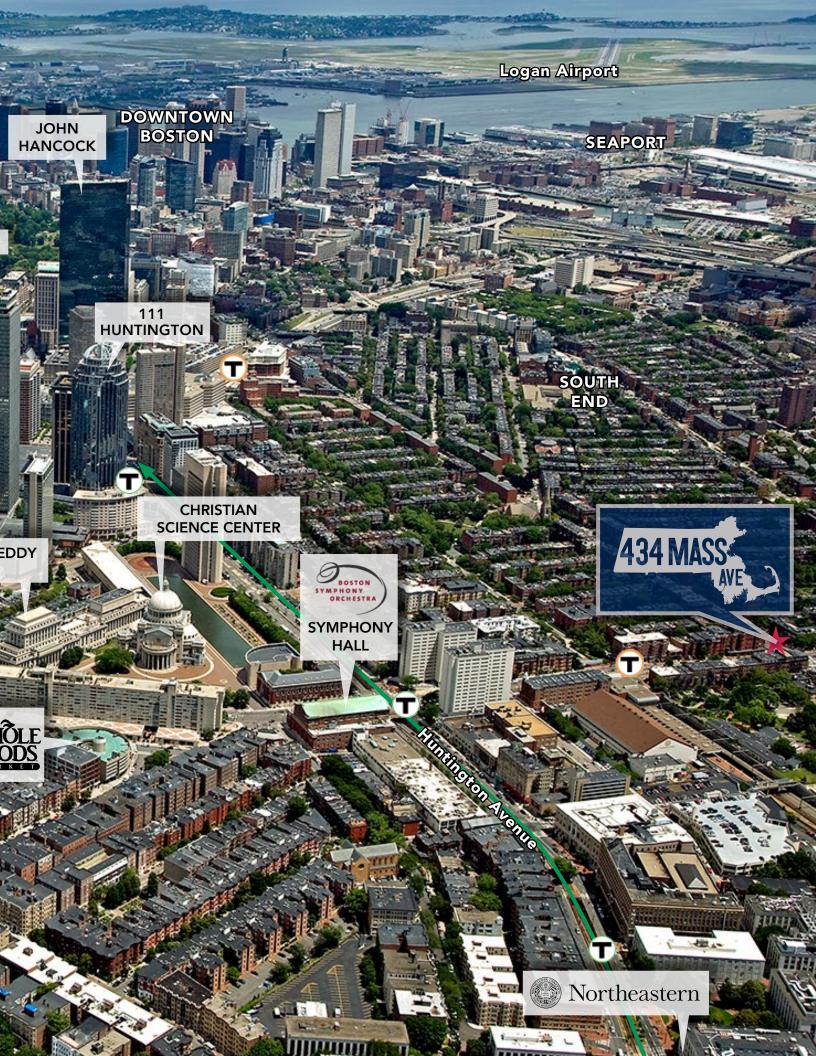

## OFFICE SPACE FOR LEASE

**434** Massachusetts Ave · Boston, MA 2,305 RSF AVAILABLE

Boston Realty Advisors has been retained as the Exclusive Agent for the lease of 2,305 RSF of office space at 434 Massachusetts Avenue, ideally situated at the confluence of Massachusetts Avenue and Columbus Avenue, just blocks from the Symphony stop on the Green Line.