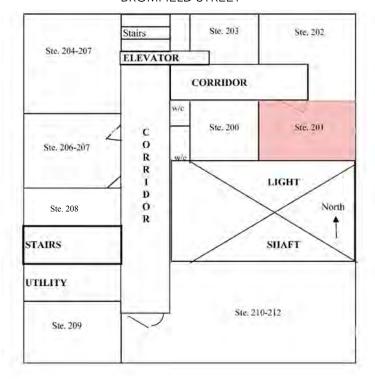

## 2<sup>ND</sup> FLOOR PLAN

#### **BROMFIELD STREET**

\$28.00/RSF

**SUITE 201** 