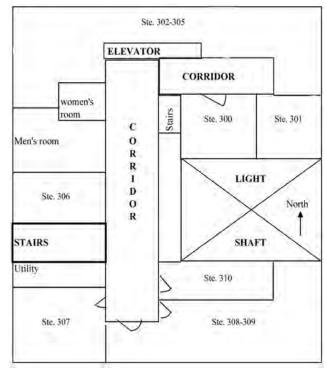

## 3<sup>RD</sup> FLOOR PLAN

#### **BROMFIELD STREET**

**FULLY LEASED** 

SUITE 302-305