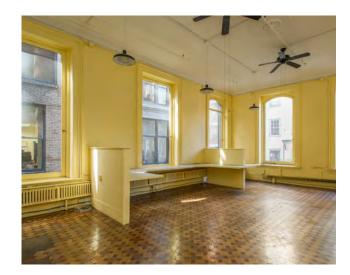

It offers several creative spaces for different types of users. Spaces range in size from 694 SF to 720 SF. Floors have great window lines allowing for views and sunlight.

The property is owned and managed by The Druker Company, Ltd.

#### **AMENITIES**

- Walking distance to MBTA Commuter Rail and Orange, Green, Red, Blue and Silver T Lines
- Several parking options nearby
- Close to several restaurants, hotels and shops including CVS, Macy's, Omni-Parker Hotel and Ruth's Chris Steakhouse
- Member of the Downtown Boston Business
  Improvement District

#### **SPECIFICATIONS**

Building Size 34,932 SF on 5 Floors

Available Space 2nd Floor: 694 RSF

5th Floor: 720 RSF

Asking Rate \$28.00/RSF

Lease Term 2 years +



## 2<sup>ND</sup> FLOOR PLAN

#### **BROMFIELD STREET**



\$28.00/RSF



**SUITE 201** 

## 3<sup>RD</sup> FLOOR PLAN

#### **BROMFIELD STREET**



**FULLY LEASED** 



SUITE 302-305

# 36 BROMFIELD STREET

694 RSF on 2<sup>nd</sup> Floor & 720 RSF on 5<sup>th</sup> Floor

#### **4TH FLOOR PLAN**

#### **BROMFIELD STREET**



**FULLY LEASED** 



SUITE 400-403

#### **5TH FLOOR PLAN**

#### **BROMFIELD STREET**



\$28.00/RSF



**SUITE 501** 













BONNY L. DOORAKIAN 617.850.9655 bdoorakian@bradvisors.com